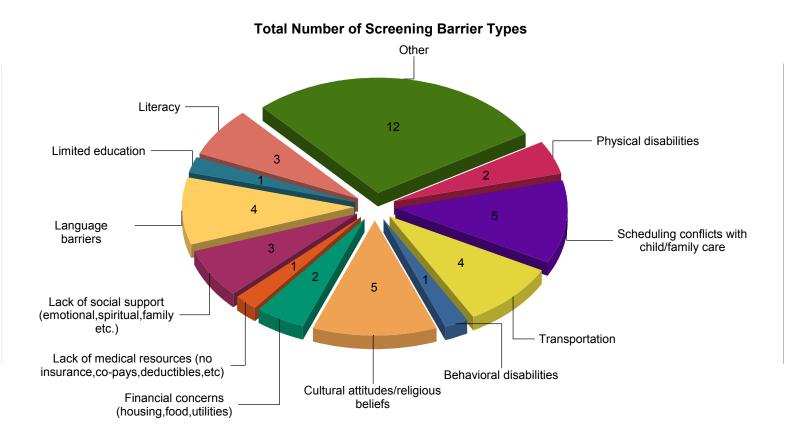

| Program Name | Screening Barrier Type                                           | Total Number of Screening Barriers |
|--------------|------------------------------------------------------------------|------------------------------------|
| Allegany LHD |                                                                  |                                    |
|              | Behavioral disabilities                                          | 1                                  |
|              | Cultural attitudes/religious beliefs                             | 5                                  |
|              | Financial concerns (housing,food,utilities)                      | 2                                  |
|              | Lack of medical resources (no insurance,co-pays,deductibles,etc) | 1                                  |
|              | Lack of social support (emotional,spiritual,family etc.)         | 3                                  |
|              | Language barriers                                                | 4                                  |
|              | Limited education                                                | 1                                  |
|              | Literacy                                                         | 3                                  |
|              | Other                                                            | 12                                 |
|              | Physical disabilities                                            | 2                                  |
|              | Scheduling conflicts with child/family care                      | 5                                  |
|              | Transportation                                                   | 4                                  |

Total Number of Screening Barrier Types: Allegany LHD: 43

Note: Patient navigation only services started in 2015.