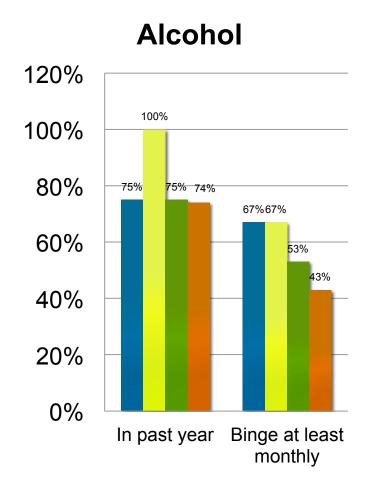

#### Substance use among Black MSM by sexual identity, BESURE 2011

<sup>\*</sup> p<0.05 \*\*p<0.01 \*\*\*p<0.001