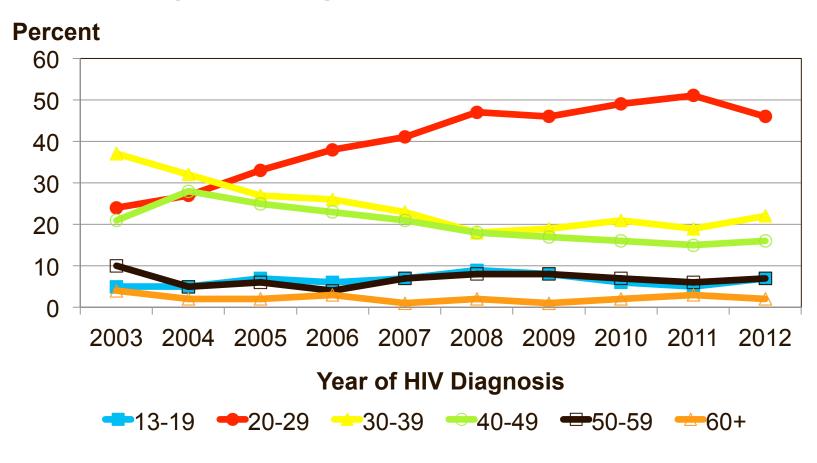

# Maryland Adult/Adolescent MSM HIV Diagnosis Trends by Age at Diagnosis

Using data as reported through 12/31/2013