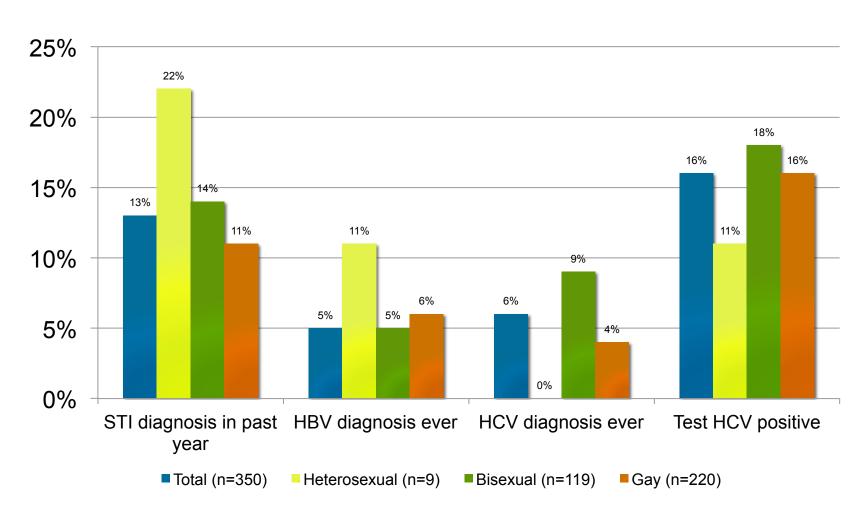

## STIs and hepatitis among Black MSM by sexual identity, BESURE 2011

<sup>\*</sup> p<0.05 \*\*p<0.01 \*\*\*p<0.001