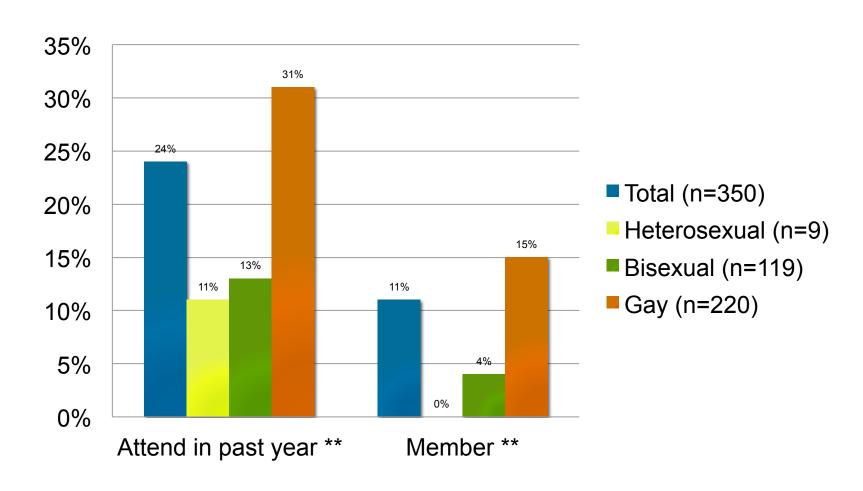

## House ball participation among Black MSM by sexual identity, BESURE 2011

<sup>\*</sup> p<0.05 \*\*p<0.01 \*\*\*p<0.001