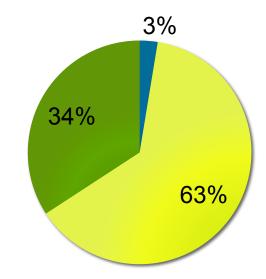

#### Do you consider yourself to be:

- Heterosexual or "Straight"
- Homosexual or Gay
- Bisexual