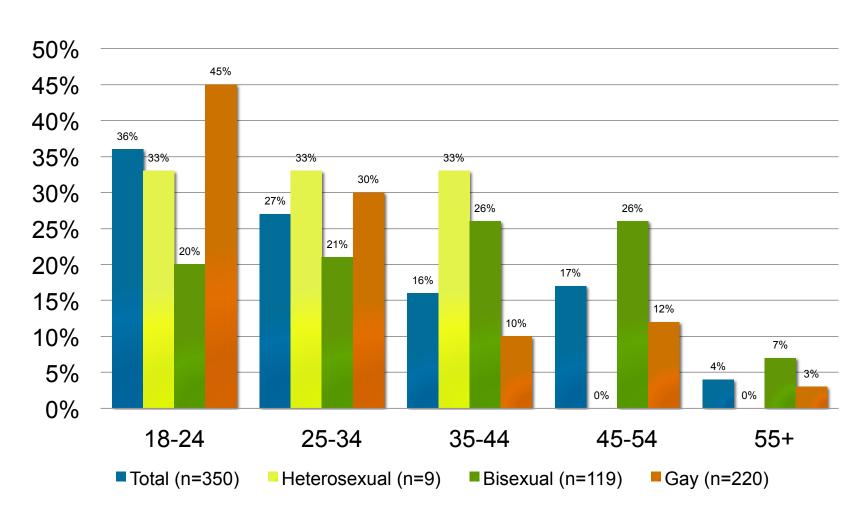

#### Age of Black MSM by sexual identity, BESURE 2011\*\*\*

<sup>\*</sup> p<0.05 \*\*p<0.01 \*\*\*p<0.001