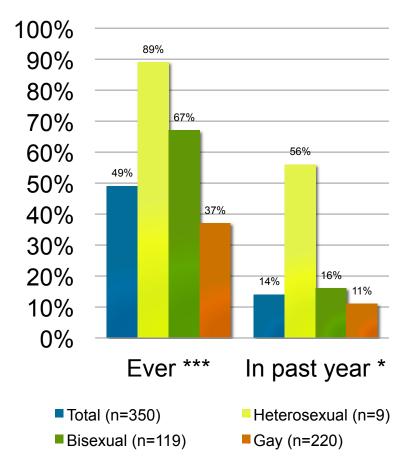

## Housing and incarceration among Black MSM by sexual identity, BESURE 2011

#### **Arrest/ incarceration**

<sup>\*</sup> p<0.05 \*\*p<0.01 \*\*\*p<0.001