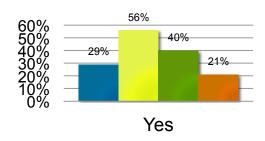

## House ball participation among Black MSM by sexual identity, BESURE 2011

<sup>\*</sup> p<0.05 \*\*p<0.01 \*\*\*p<0.001