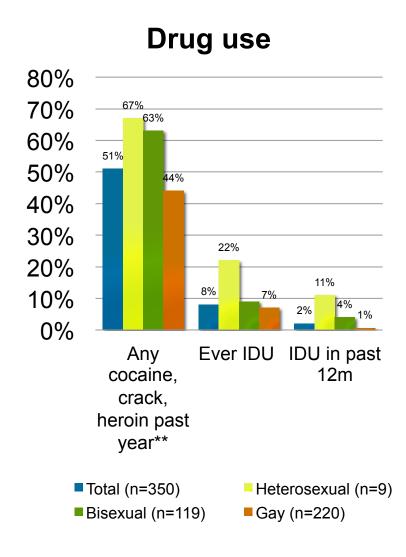

#### Substance use among Black MSM by sexual identity, BESURE 2011

<sup>\*</sup> p<0.05 \*\*p<0.01 \*\*\*p<0.001