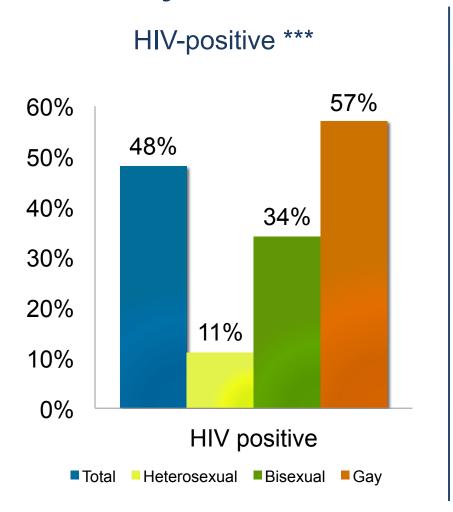

## HIV among Black MSM by sexual identity, BESURE 2011

<sup>\*</sup> p<0.05 \*\*p<0.01 \*\*\*p<0.001