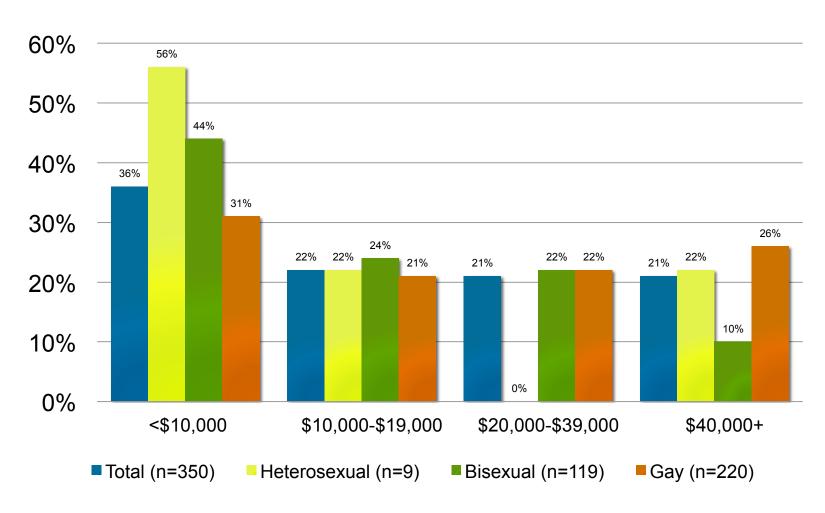

## Household income of Black MSM by sexual identity, BESURE 2011

<sup>\*</sup> p<0.05 \*\*p<0.01 \*\*\*p<0.001