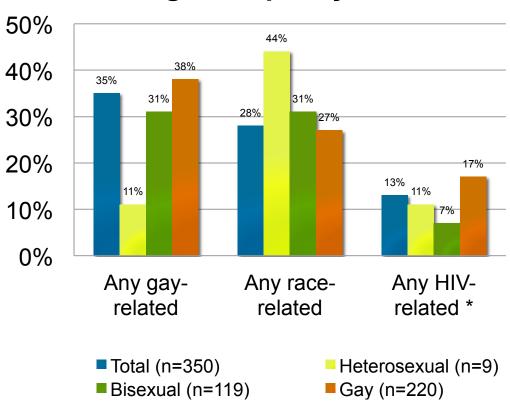

### Exposure to stigma among Black MSM by sexual identity, BESURE 2011

<sup>\*</sup> p<0.05 \*\*p<0.01 \*\*\*p<0.001