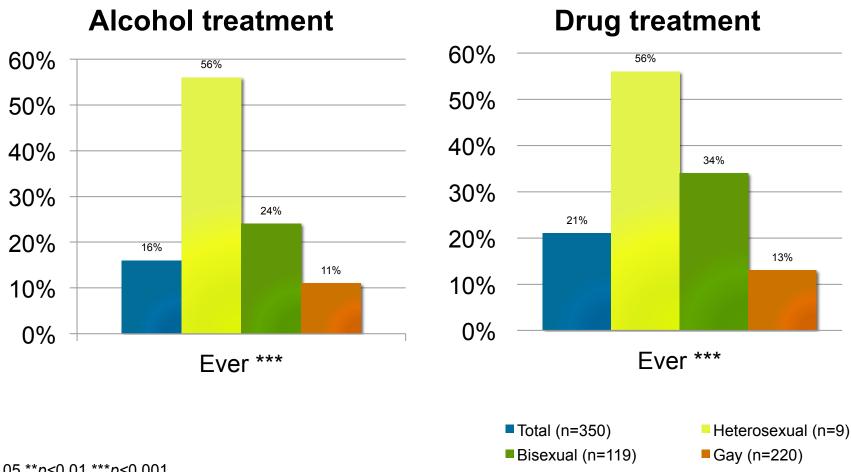

## Substance use treatment among Black MSM by sexual identity, BESURE 2011

<sup>\*</sup> p<0.05 \*\*p<0.01 \*\*\*p<0.001