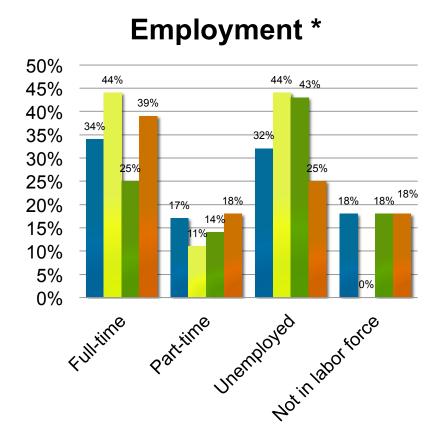

aryland DHMH and JHSPH partnership
- Behavioral self-report survey and HIV serological testing among populations with highest rates of HIV, including MSM
- MSM data collection in 2004-5, 2008, 2011, ... and 2014!
- Venue-based time-location sampling
- Current presentation
  - Focused on 2011 data
  - MSM in past year

#### Identity and behavior among MSM



#### Do you consider yourself to be:

- Heterosexual or "Straight"
- Homosexual or Gay
- Bisexual



# CHARACTERISTICS AND LIFE CONTEXT

#### Age of Black MSM by sexual identity, BESURE 2011\*\*\*



<sup>\*</sup> p<0.05 \*\*p<0.01 \*\*\*p<0.001

## Relationship status of Black MSM by sexual identity, BESURE 2011



<sup>\*</sup> p<0.05 \*\*p<0.01 \*\*\*p<0.001

## Socioeconomic status among Black MSM by sexual identity, BESURE 2011





## Household income of Black MSM by sexual identity, BESURE 2011



<sup>\*</sup> p<0.05 \*\*p<0.01 \*\*\*p<0.001

## Housing and incarceration among Black MSM by sexual identity, BESURE 2011

#### **Homelessness**



#### **Arrest/ incarceration**



<sup>\*</sup> p<0.05 \*\*p<0.01 \*\*\*p<0.001

### Exposure to stigma among Black MSM by sexual identity, BESURE 2011







<sup>\*</sup> p<0.05 \*\*p<0.01 \*\*\*p<0.001

## House ball participation among Black MSM by sexual identity, BESURE 2011



<sup>\*</sup> p<0.05 \*\*p<0.01 \*\*\*p<0.001

#### HEALTH ISSUES

#### Substance use among Black MSM by sexual identity, BESURE 2011





<sup>\*</sup> p<0.05 \*\*p<0.01 \*\*\*p<0.001

## Substance use treatment among Black MSM by sexual identity, BESURE 2011



<sup>\*</sup> p<0.05 \*\*p<0.01