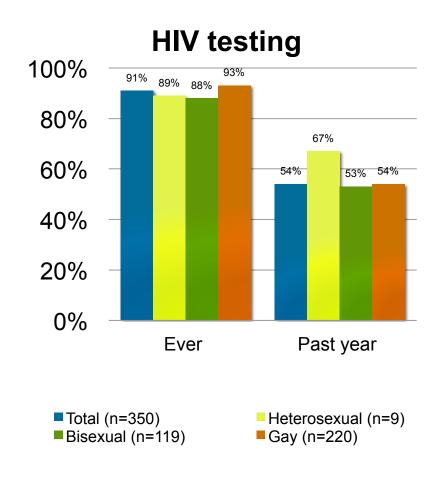

## HIV among Black MSM by sexual identity, BESURE 2011

<sup>\*</sup> p<0.05 \*\*p<0.01 \*\*\*p<0.001