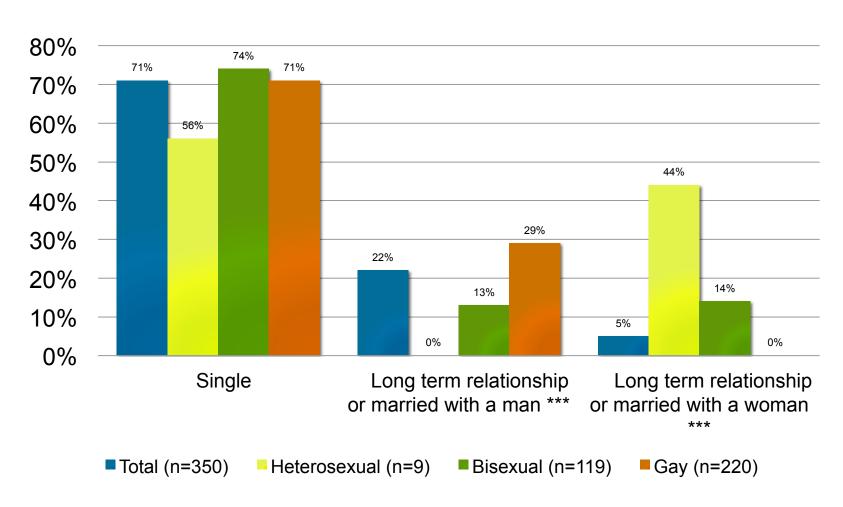

## Relationship status of Black MSM by sexual identity, BESURE 2011

<sup>\*</sup> p<0.05 \*\*p<0.01 \*\*\*p<0.001