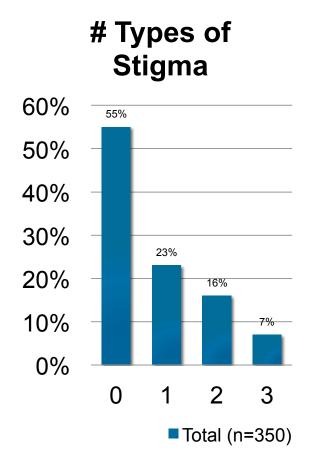

### Exposure to stigma among Black MSM by sexual identity, BESURE 2011

<sup>\*</sup> p<0.05 \*\*p<0.01 \*\*\*p<0.001