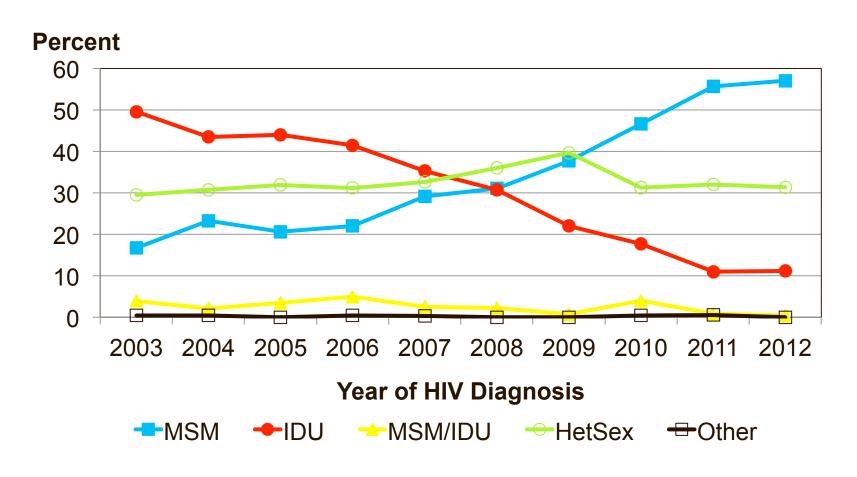

#### Baltimore City Reported Adult/ Adolescent HIV Diagnosis Trends by Exposure Category

Using data as reported through 12/31/2013