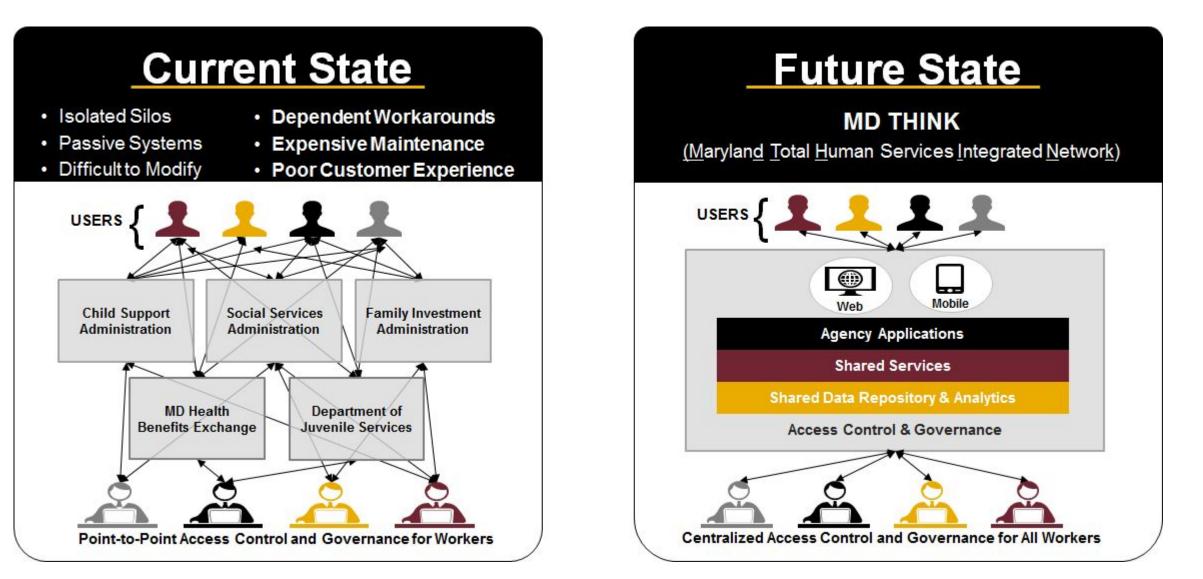

he first program of its kind in the nation, MD THINK is a **cloud-based technology platform** that is integrating the state's health and human services applications so it can more effectively and efficiently deliver vital services to Marylanders.

### **MD THINK MISSION**



Initiated in March 2017, Maryland Total Human-services Integrated Network (MD THINK) is a state of the art technological endeavor to modernize, integrate, and streamline health and human service technology in Maryland.

1 Implement web-based cloud hosting

4

- 2 Roll out applications that create efficiencies, improve customer service
- Improve and modernize business and technology processes

Introduce shared components to minimize technology costs

Increases data security across applications

# **MD THINK Vision**





# **MD THINK AIRPORT MODEL**





# **Eligibility and Enrollment System**



#### **Eligibility & Enrollment Conceptual Architecture**







# THANK YOU