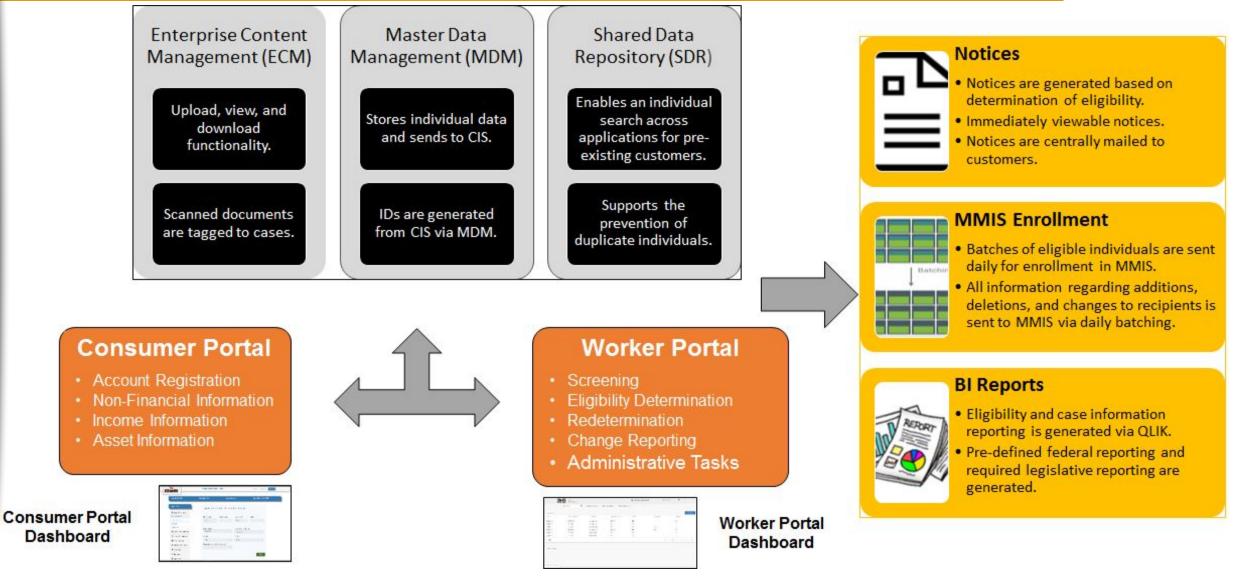

an services applications so it can more effectively and efficiently deliver vital services to Marylanders.

### **MD THINK MISSION**



Initiated in March 2017, Maryland Total Human-services Integrated Network (MD THINK) is a state of the art technological endeavor to modernize, integrate, and streamline health and human service technology in Maryland.

1 Implement web-based cloud hosting

4

- 2 Roll out applications that create efficiencies, improve customer service
- Improve and modernize business and technology processes

Introduce shared components to minimize technology costs

Increases data security across applications

# **MD THINK Vision**





# **MD THINK AIRPORT MODEL**





# **Eligibility and Enrollment System**



#### **Eligibility & Enrollment Conceptual Architecture**







# THANK YOU