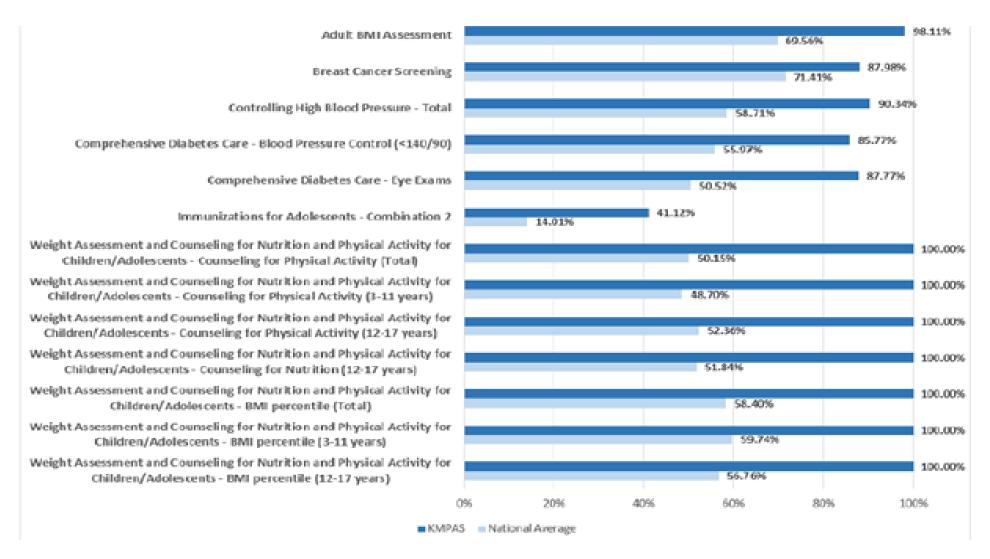

5) for Private, Medicare, Medicaid (MD and VA) and Marketplace plans.
- HEDIS: 9 measures ranked #1 nationally



Kaiser Permanente of the Mid-Atlantic States has been awarded a 5
 Star Medicare rating for 7<sup>th</sup> year in a row.



- Kaiser Permanente of the Mid-Atlantic States (KPMAS) has been awarded three-year accreditation from Commission on Cancer, a quality program of the American College of Surgeons.
- KPMAS met all required standards and was specifically commended for 5 areas, including oncology nursing care, pathology reporting, and clinical trial recruitment.



In *Baltimore* magazine's "Top Doctors" edition for November 2018, 50+ Mid-Atlantic Permanente Medical Group physicians were recognized.

# Ranked #1 in the nation for 13 key quality measures for preventive care.





# Our members experience truly connected care



# This is what 21<sup>st</sup> century care looks like

Medical Excellence Mental Health KAISE PERMANENTE We're making HEALTH CALLS. Preventive Care

Healthy Communities

## 5-Year Community Health Investments

Kaiser Permanente Mid-Atlantic States invested more than \$600 million to improve health and other life outcomes between 2014 and 2018

- Approx \$20 million in grants, sponsorships, donations
- Over \$300 million in our Charitable Health Care Programs
- \$290 million in other Programs and Research
- Partnered with more than 200 different nonprofits
- In 2018, KP invested over \$25 million just in Maryland

# Thank You For Your Time Today QUESTIONS?

Bruce Wollman, MD
Wayne Wilson
Kaiser Permanente Mid-Atlantic States