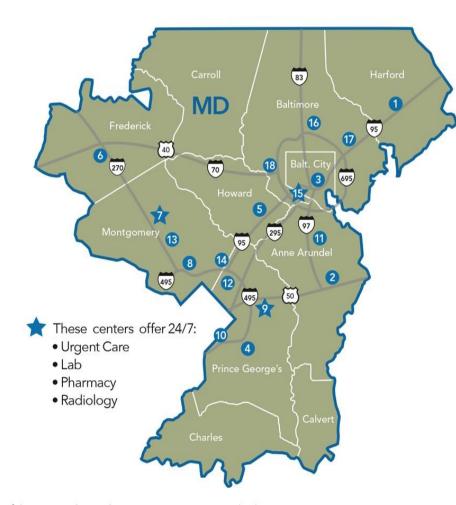

#### Maryland

- 1 Abingdon Medical Center
- 2 Annapolis Medical Center
- 3 Kaiser Permanente Baltimore Harbor Medical Center
- 4 Camp Springs Medical Center
- 5 Columbia Gateway Medical Center
- **6** Kaiser Permanente Frederick Medical Center
- 7 Gaithersburg Medical Center
- 8 Kensington Medical Center
- **9** Largo Medical Center
- 10 Marlow Heights Medical Center
- 11 North Arundel Medical Center
- 12 Prince George's Medical Center
- 13 Shady Grove Medical Center
- 14 Silver Spring Medical Center
- **15** South Baltimore County Medical Center
- 16 Towson Medical Center
- 17 White Marsh Medical Center
- 18 Woodlawn Medical Center

Please check kp.org/facilities for the most up-to-date listing of the services located at Kaiser Permanente medical centers.