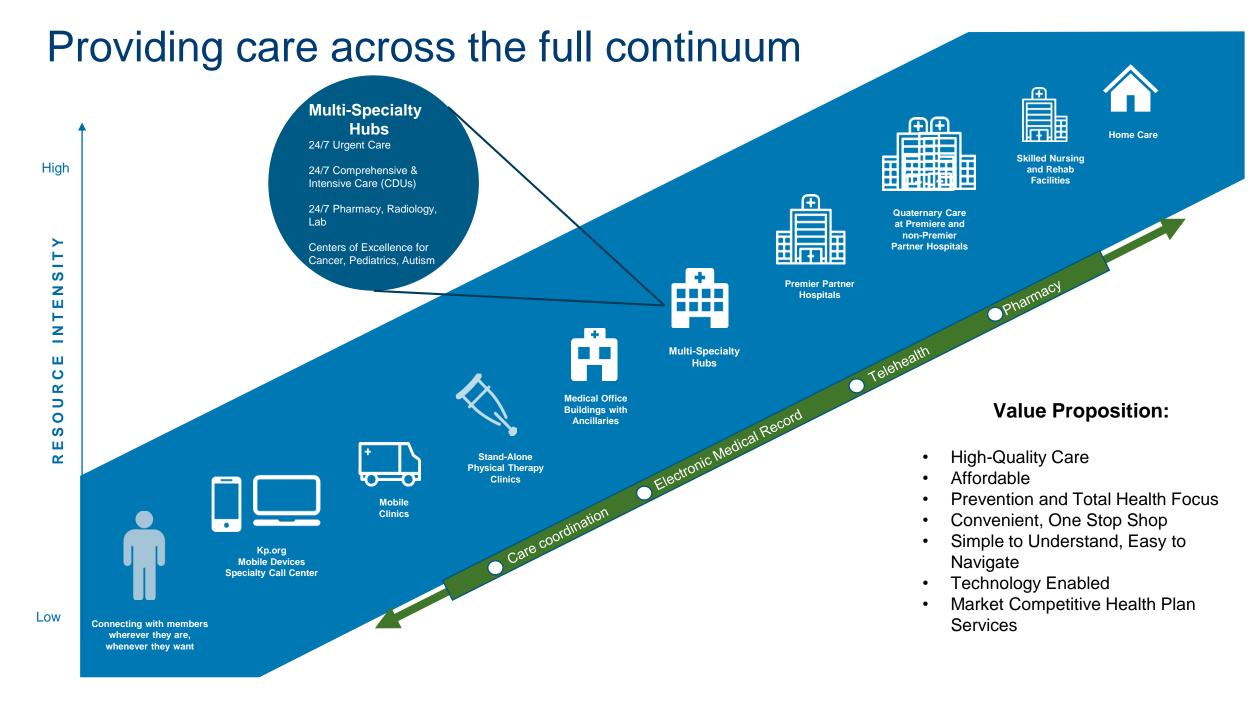

# We are the region's largest integrated health system...

1,600 +physicians deliver high-quality care to Kaiser Permanente members

nearly

800,000 people

get care + coverage from Kaiser Permanente

33+ Medical Centers and growing

## Providing clinical excellence to our members. . .

Kaiser
Permanente
Residency
Program

UNIVERSITY HOSPITAL Same-Day Joint Replacements

A QUALITY PROGRAM of the AMERICAN COLLEGE

OF SURGEONS

Chronic Conditions