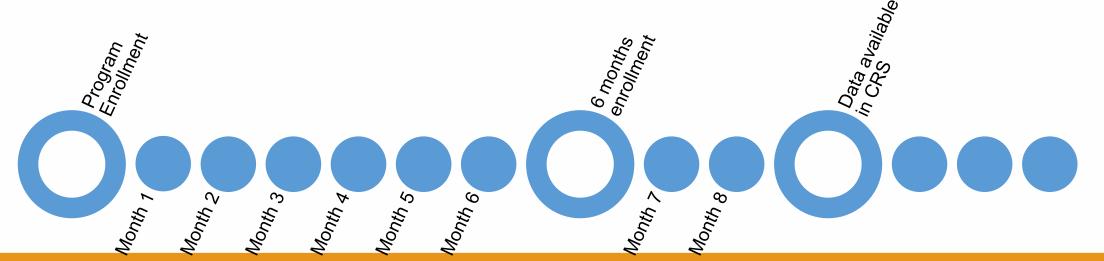

### Assessing hospital outcomes

- CRISP is providing reports based on 6 month and 12 month enrollment in your programs
- Reports will only include participants who have been enrolled for at least 6 months
  - Ensures your participants are enrolled and participating in your programs for an ample period of time before assessing hospital outcomes
- Once the participant has been enrolled for 6 months, there is a few months of lag to get the hospital data in and processed.
- CRISP will be providing reports once there is preliminary data available for the full reporting period
  - You may use CRISP's CRS Pre-Post Reports to look at information for participants who have been enrolled for less time.