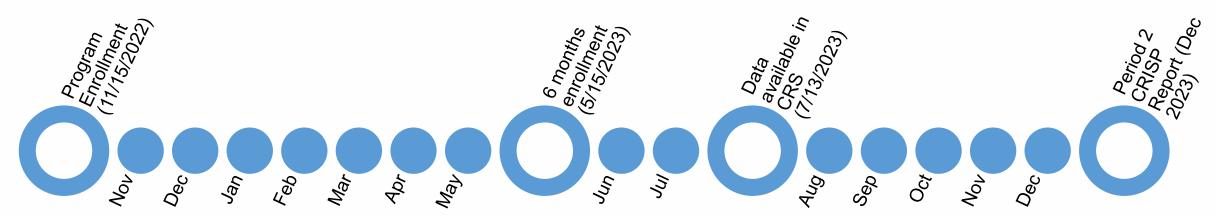

### Assessing hospital outcomes

- CRISP is providing reports based on 6 month and 12 month enrollment in your programs
- Reports will only include participants who have been enrolled for at least 6 months
  - Ensures your participants are enrolled and participating in your programs for an ample period of time before assessing hospital outcomes
- Once the participant has been enrolled for 6 months, there is a few months of lag to get the hospital data in and processed.
- CRISP will be providing reports once there is preliminary data available for the full reporting period
  - You may use CRISP's CRS Pre-Post Reports to look at information for participants who have been enrolled for less time.

|            |            |           |                 | Addres |            |       |       |           |        |       |           | Program_Enrollme |
|------------|------------|-----------|-----------------|--------|------------|-------|-------|-----------|--------|-------|-----------|------------------|
| Patient_ID | First_Name | Last_Name | Address_1       | s_2    | City       | State | Zip   | Birthdate | Gender | Race  | Ethnicity | nt_Date          |
|            |            |           |                 |        |            |       |       |           |        |       | Non-      |                  |
| 32980425   | Fozzie     | Whitaker  | 10 CHRC Way     |        | Annapolis  | MD    | 80942 | 1/1/1950  | M      | Black | Hispanic  | 9/30/2022        |
|            |            |           |                 |        | Whereverto |       |       |           |        |       |           |                  |
| 209480925  | Sarah      | Jones     | 1 Healthcare Rd |        | wn         | MD    | 29380 | 2/5/1970  | F      | White | Hispanic  | 11/15/2023       |