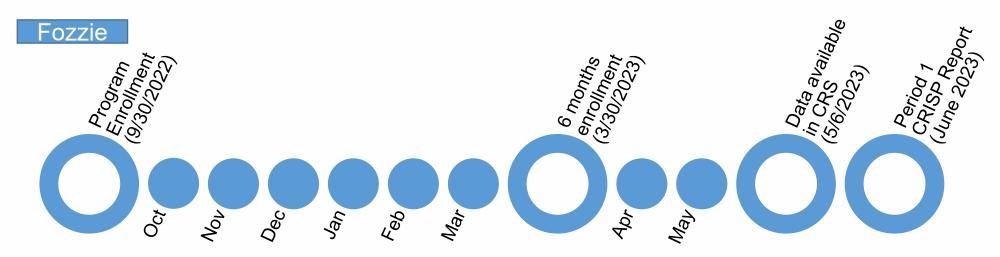

### Assessing hospital outcomes

- CRISP is providing reports based on 6 month and 12 month enrollment in your programs
- Reports will only include participants who have been enrolled for at least 6 months
  - Ensures your participants are enrolled and participating in your programs for an ample period of time before assessing hospital outcomes
- Once the participant has been enrolled for 6 months, there is a few months of lag to get the hospital data in and processed.
- CRISP will be providing reports once there is preliminary data available for the full reporting period
  - You may use CRISP's CRS Pre-Post Reports to look at information for participants who have been enrolled for less time.

|            |            |           |                 | Addres |            |       |       |           |        |       |           | Program_Enrollme |
|------------|------------|-----------|-----------------|--------|------------|-------|-------|-----------|--------|-------|-----------|------------------|
| Patient_ID | First_Name | Last_Name | Address_1       | s_2    | City       | State | Zip   | Birthdate | Gender | Race  | Ethnicity | nt_Date          |
|            |            |           |                 |        |            |       |       |           |        |       | Non-      |                  |
| 32980425   | Fozzie     | Whitaker  | 10 CHRC Way     |        | Annapolis  | MD    | 80942 | 1/1/1950  | M      | Black | Hispanic  | 9/30/2022        |
|            |            |           |                 |        | Whereverto |       |       |           |        |       |           |                  |
| 209480925  | Sarah      | Jones     | 1 Healthcare Rd |        | wn         | MD    | 29380 | 2/5/1970  | F      | White | Hispanic  | 11/15/2023       |