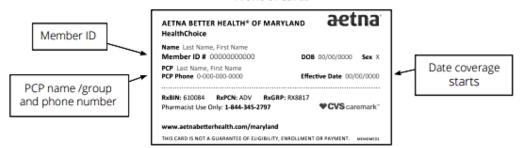

#### Front of card:

#### Identification Card

Your identification card (ID card) has the date your health care benefits start. This is the date that you can start getting services as a member of Aetna Better Health® of Maryland.

The ID card lists:

- Your name
- · Member ID number
- Your Primary Care Provider's name or the group name for your PCP and phone number
- On the back is important information like what you should do in an emergency

You need to show your Plan ID card when you go to medical appointments, get prescriptions or any other health care services.

Aetna Better Health® of Maryland members will get a Medicaid card and an Aetna Better Health® of Maryland ID card. The Medicaid ID card may be used for services the Plan does not cover. Always carry your Medicaid ID card and your Aetna Better Health® of Maryland ID card with you in case you need those services.