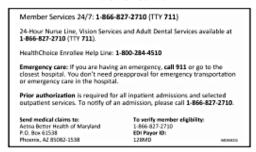

### Back of card:

The ID card lists:

- Your name
- · Member ID number
- Your Primary Care Provider's name or the group name for your PCP and phone number
- On the back is important information like what you should do in an emergency