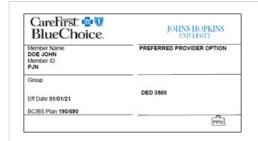

## How do you identify impacted Johns Hopkins University members?

Below is a copy of the identification card that impacted Johns Hopkins University members received. As a reminder, always be sure to verify member eligibility and benefit information by logging into CareFirst Direct.

**Important Note:** Please do **not** turn away JHU members without verifying benefits and eligibility, as their plan can change. You should always verify benefits and eligibility using our self-service tools.