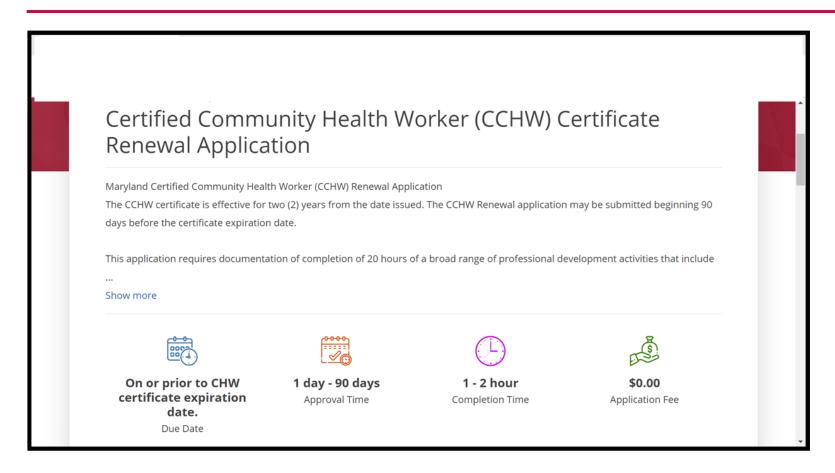

#### Maryland CCHW Renewal

#### **Community Health Worker Certificate Renewal**

Maryland Certified Community Health Worker (CCHW) Certificate Expiration and Renewal Key Points

The following key points summarize Maryland's CCHW expiration and renewal process.

- A CHW certificate is effective for two years from the date issued.
- There is no fee for certification renewal.
- A CCHW should be prepared to submit their certificate renewal application 30 days prior to expiration.
- Renewal requirements include:
  - Submission of a community health worker certificate renewal application through the Maryland OneStop portal portal.
  - Documentation of 20 hours of a broad range of professional development activities.
  - A CCHW must notify the Department upon name or contact information change.

#### Things to know about certification renewal for CCHWs in Maryland:

- CCHWs may begin a Certificate Renewal Application at any time.
- CCHWs may submit their online Certificate Renewal Application with the required documentation 30 days prior to their certificate expiration date.
- The Certificate Renewal Application is open on Maryland OneStop so that CCHWs may enter information and upload Professional Development Activities Tracking Sheet(s).