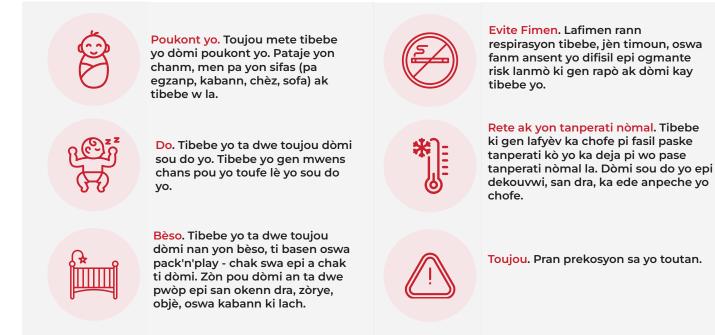

Fanmi yo ak moun k ap bay swen yo ka kenbe tibebe yo an sekirite pandan y ap dòmi oswa pandan y ap fè yon ti dòmi lè yo swiv etap senp sa yo:

larvland

Avèk ogmantasyon maladi viral tankou RSV ak grip, epi maladi respiratwa sa a kapab yon faktè risk <sup>[1][2]</sup> pou lanmò tibebe ki gen rapò ak dòmi, li pi enpòtan toujou pou fanmi yo swiv tout prekosyon pou pratik dòmi an sekirite.

Pataje sifas dòmi ak granmoun yo, lòt timoun yo, oswa bèt yo ogmante risk lanmò tibebe ki gen rapò ak dòmi yo. Ou ka dòmi nan menm chanm lan, men pa nan menm kabann lan. <sup>[3]</sup>

Pale ak bebisitè yo ak moun k ap bay swen yo de tibebe a k ap dòmi pou kont li nan yon bèso, yon ti kabann oswa yon pack-n-play, enpòtan pou asire yon anviwònman ki sekirize pou somèy tibebe yo. <sup>[4]</sup>

## AK KISA YON ANVIWÒNMAN SOMÈY SAN DANJE SANBLE

## Imaj sa yo montre yon anviwònman pou dòmi pou tibebe w la ki sekirize.

Biwo Sante Matènèl ak Timoun 201 Preston St. Baltimore, MD 21201 <u>mdh.mchb@Maryland.gov</u> <u>health.maryland.gov/phpa/mch</u>