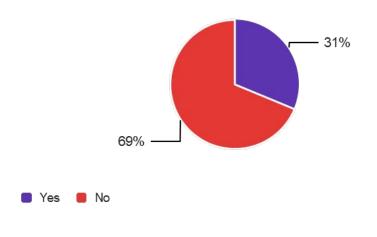

## **Relevant Experience**

2. Are you or have you been a healthcare professional with relevant experience?

3. Are you a human service professional with relevant professional experience?

4. Are you an attorney with relevant professional experience?