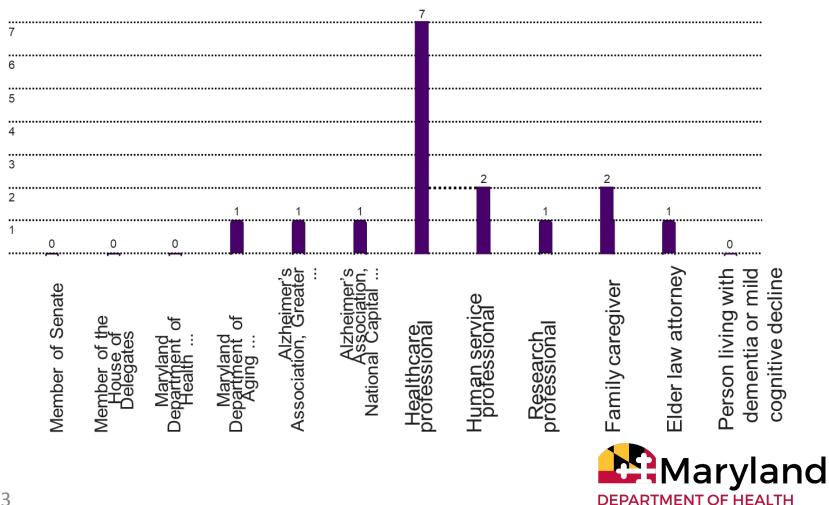

## **Council Roles Filled**

## **Relevant Experience**

2. Are you or have you been a healthcare professional with relevant experience?

3. Are you a human service professional with relevant professional experience?

4. Are you an attorney with relevant professional experience?

5. Are you a research professional with relevant professional experience?

6. Are you or have you been a family caregiver of individual(s) with Alzheimer's or a related dementia?

8. Are you or have you been a public sector policy professional?