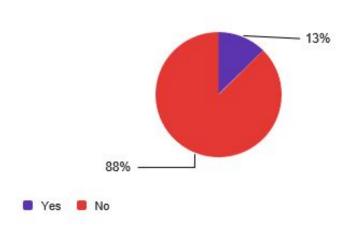

## **Relevant Experience**

2. Are you or have you been a healthcare professional with relevant experience?

3. Are you a human service professional with relevant professional experience?

4. Are you an attorney with relevant professional experience?