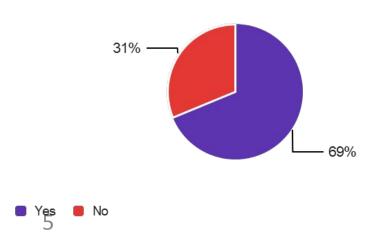

## **Relevant Experience**

2. Are you or have you been a healthcare professional with relevant experience?

3. Are you a human service professional with relevant professional experience?

4. Are you an attorney with relevant professional experience?