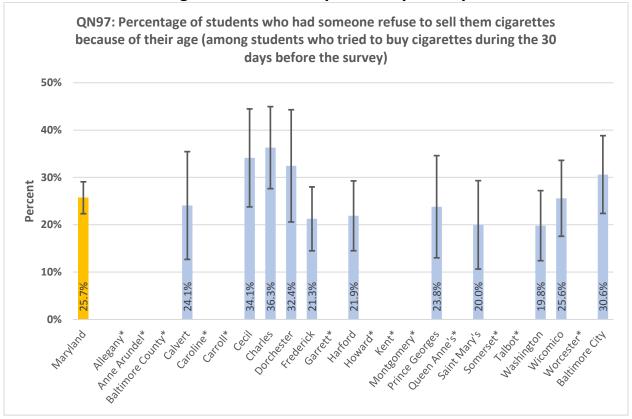

#### **High School Summary Tables by County**

QNPA0DAY: Percentage of students who did not participate in at least 60 minutes of physical activity on at least 1 day (in any kind of physical activity that increased their heart rate and made them breathe hard some of the time during the 7 days before the survey) 40% 30% Percent 20% 10% 17.0% 15.8% 15.6% 20.9% 19.6% 15.9% 15.5% 15.3% 24.0% 22.7% 0% ring the delighted \*\* Battinde City Auto Prinds Attice George Outen Princ's Saint Mari's Ootdeset trederict Hatord Montgomery Mashington wicornico Garrett sometset Notester رونا Charles **Lallo**t