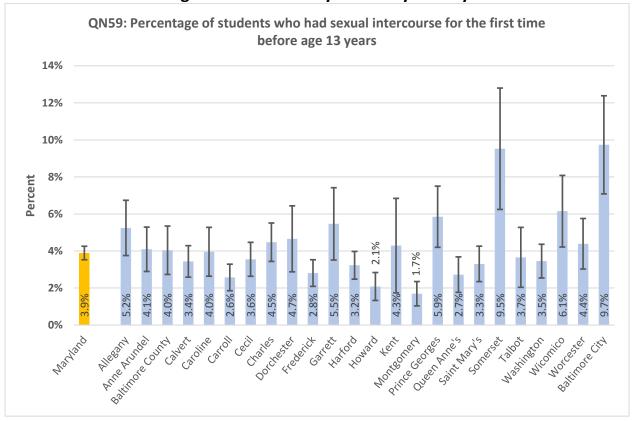

#### **High School Summary Tables by County**

QNPA0DAY: Percentage of students who did not participate in at least 60 minutes of physical activity on at least 1 day (in any kind of physical activity that increased their heart rate and made them breathe hard some of the time during the 7 days before the survey) 40% 30% Percent 20% 10% 17.0% 15.8% 15.6% 20.9% 19.6% 15.9% 15.5% 15.3% 24.0% 22.7% 0% ring the delighted \*\* Battinde City Auto Prinds Attice George Outen Princ's Saint Mari's Ootdeset trederict Hatord Montgomery Mashington wicornico Garrett sometset Notester رونا Charles **Lallo**t