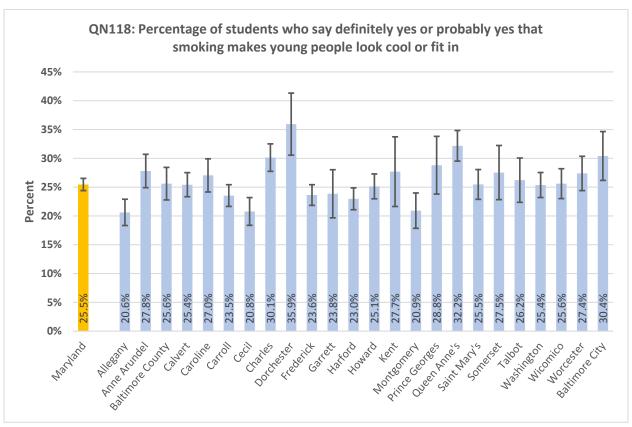

#### **High School Summary Tables by County**

QNPA0DAY: Percentage of students who did not participate in at least 60 minutes of physical activity on at least 1 day (in any kind of physical activity that increased their heart rate and made them breathe hard some of the time during the 7 days before the survey) 40% 30% Percent 20% 10% 17.0% 15.8% 15.6% 20.9% 19.6% 15.9% 15.5% 15.3% 24.0% 22.7% 0% ring the delighted \*\* Battinde City Auto Prinds Attice George Outen Princ's Saint Mari's Ootdeset trederict Hatord Montgomery Mashington wicornico Garrett sometset Notester رونا Charles **Lallo**t