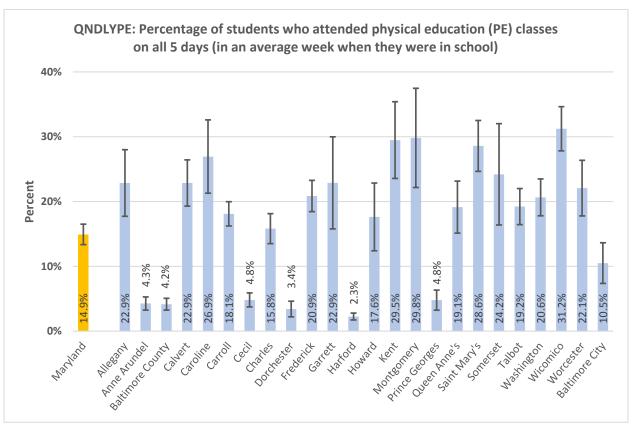

#### **High School Summary Tables by County**

QNPA0DAY: Percentage of students who did not participate in at least 60 minutes of physical activity on at least 1 day (in any kind of physical activity that increased their heart rate and made them breathe hard some of the time during the 7 days before the survey) 40% 30% Percent 20% 10% 17.0% 15.8% 15.6% 20.9% 19.6% 15.9% 15.5% 15.3% 24.0% 22.7% 0% ring the delighted \*\* Battinde City Auto Prinds Attice George Outen Princ's Saint Mari's Ootdeset trederict Hatord Montgomery Mashington wicornico Garrett sometset Notester رونا Charles **Lallo**t