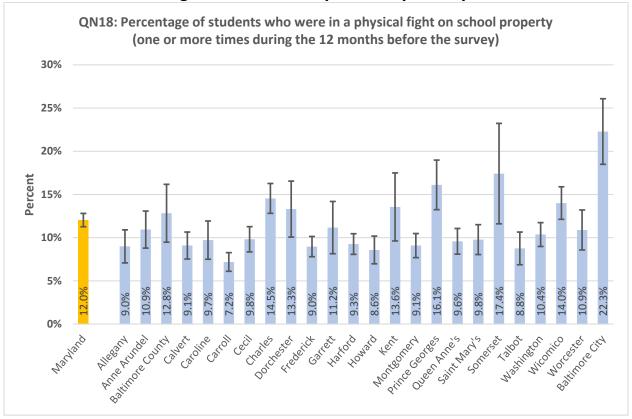

#### **High School Summary Tables by County**

QNPA0DAY: Percentage of students who did not participate in at least 60 minutes of physical activity on at least 1 day (in any kind of physical activity that increased their heart rate and made them breathe hard some of the time during the 7 days before the survey) 40% 30% Percent 20% 10% 17.0% 15.8% 15.6% 20.9% 19.6% 15.9% 15.5% 15.3% 24.0% 22.7% 0% ring the delighted \*\* Battinde City Auto Prinds Attice George Outen Princ's Saint Mari's Ootdeset trederict Hatord Montgomery Mashington wicornico Garrett sometset Notester رونا Charles **Lallo**t