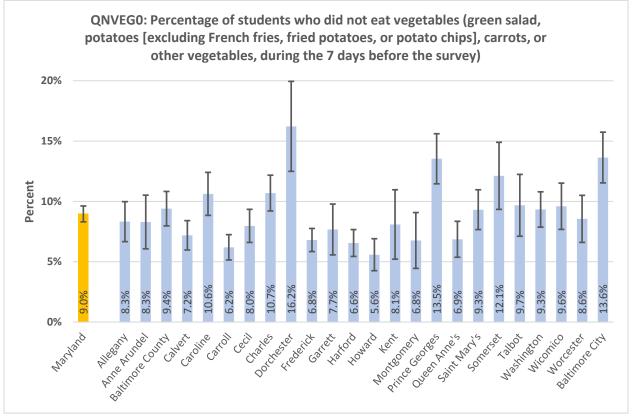

#### **High School Summary Tables by County**

QNPA0DAY: Percentage of students who did not participate in at least 60 minutes of physical activity on at least 1 day (in any kind of physical activity that increased their heart rate and made them breathe hard some of the time during the 7 days before the survey) 40% 30% Percent 20% 10% 17.0% 15.8% 15.6% 20.9% 19.6% 15.9% 15.5% 15.3% 24.0% 22.7% 0% ring the delighted \*\* Battinde City Auto Prinds Attice George Outen Princ's Saint Mari's Ootdeset trederict Hatord Montgomery Mashington wicornico Garrett sometset Notester رونا Charles **Lallo**t