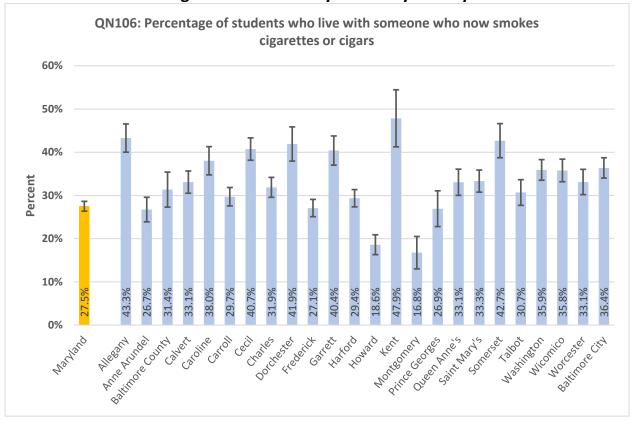

#### **High School Summary Tables by County**

QNPA0DAY: Percentage of students who did not participate in at least 60 minutes of physical activity on at least 1 day (in any kind of physical activity that increased their heart rate and made them breathe hard some of the time during the 7 days before the survey) 40% 30% Percent 20% 10% 17.0% 15.8% 15.6% 20.9% 19.6% 15.9% 15.5% 15.3% 24.0% 22.7% 0% ring the delighted \*\* Battinde City Auto Prinds Attice George Outen Princ's Saint Mari's Ootdeset trederict Hatord Montgomery Mashington wicornico Garrett sometset Notester رونا Charles **Lallo**t