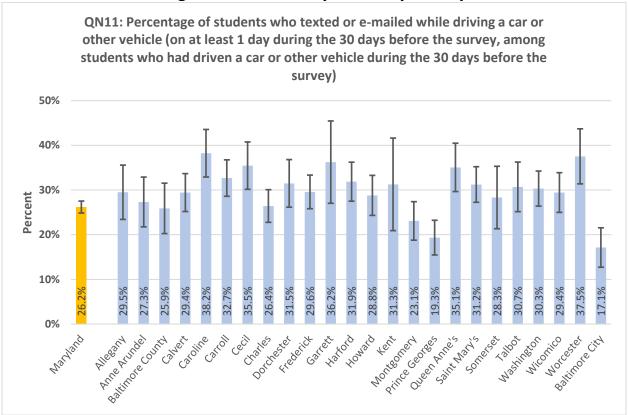

#### **High School Summary Tables by County**

QNPA0DAY: Percentage of students who did not participate in at least 60 minutes of physical activity on at least 1 day (in any kind of physical activity that increased their heart rate and made them breathe hard some of the time during the 7 days before the survey) 40% 30% Percent 20% 10% 17.0% 15.8% 15.6% 20.9% 19.6% 15.9% 15.5% 15.3% 24.0% 22.7% 0% ring the delighted \*\* Battinde City Auto Prinds Attice George Outen Princ's Saint Mari's Ootdeset trederict Hatord Montgomery Mashington wicornico Garrett sometset Notester رونا Charles **Lallo**t