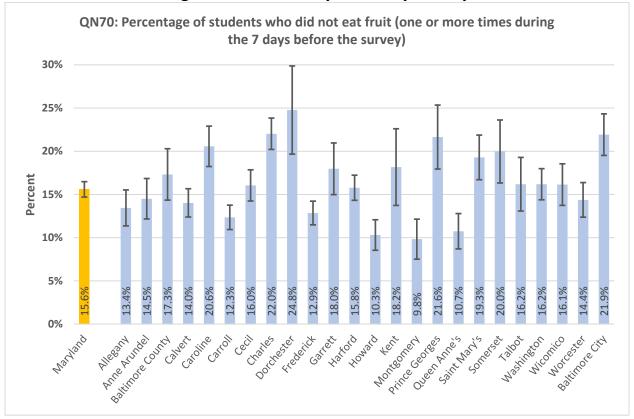

#### **High School Summary Tables by County**

QNPA0DAY: Percentage of students who did not participate in at least 60 minutes of physical activity on at least 1 day (in any kind of physical activity that increased their heart rate and made them breathe hard some of the time during the 7 days before the survey) 40% 30% Percent 20% 10% 17.0% 15.8% 15.6% 20.9% 19.6% 15.9% 15.5% 15.3% 24.0% 22.7% 0% ring the delighted \*\* Battinde City Auto Prinds Attice George Outen Princ's Saint Mari's Ootdeset trederict Hatord Montgomery Mashington wicornico Garrett sometset Notester رونا Charles **Lallo**t