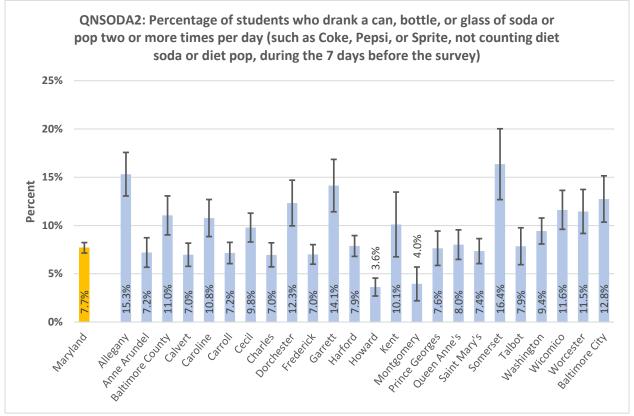

#### **High School Summary Tables by County**

QNPA0DAY: Percentage of students who did not participate in at least 60 minutes of physical activity on at least 1 day (in any kind of physical activity that increased their heart rate and made them breathe hard some of the time during the 7 days before the survey) 40% 30% Percent 20% 10% 17.0% 15.8% 15.6% 20.9% 19.6% 15.9% 15.5% 15.3% 24.0% 22.7% 0% ring the delighted \*\* Battinde City Auto Prinds Attice George Outen Princ's Saint Mari's Ootdeset trederict Hatord Montgomery Mashington wicornico Garrett sometset Notester رونا Charles **Lallo**t