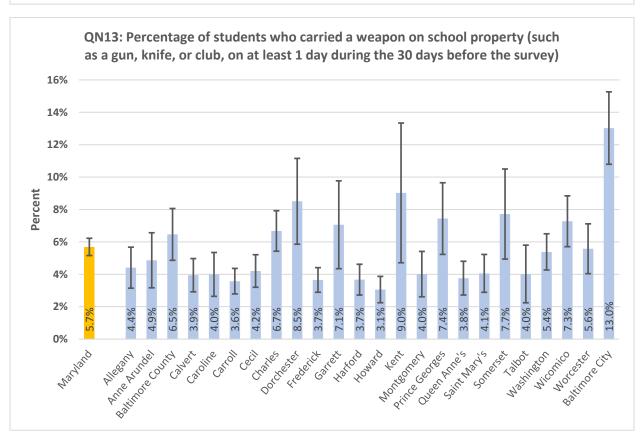

#### **High School Summary Tables by County**

QNPA0DAY: Percentage of students who did not participate in at least 60 minutes of physical activity on at least 1 day (in any kind of physical activity that increased their heart rate and made them breathe hard some of the time during the 7 days before the survey) 40% 30% Percent 20% 10% 17.0% 15.8% 15.6% 20.9% 19.6% 15.9% 15.5% 15.3% 24.0% 22.7% 0% ring the delighted \*\* Battinde City Auto Prinds Attice George Outen Princ's Saint Mari's Ootdeset trederict Hatord Montgomery Mashington wicornico Garrett sometset Notester رونا Charles **Lallo**t