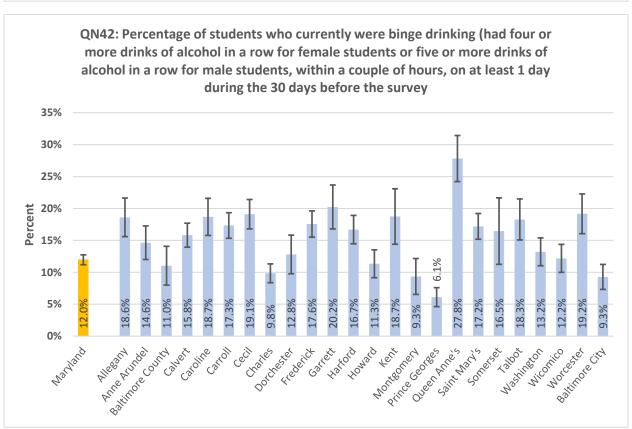

#### **High School Summary Tables by County**

QNPA0DAY: Percentage of students who did not participate in at least 60 minutes of physical activity on at least 1 day (in any kind of physical activity that increased their heart rate and made them breathe hard some of the time during the 7 days before the survey) 40% 30% Percent 20% 10% 17.0% 15.8% 15.6% 20.9% 19.6% 15.9% 15.5% 15.3% 24.0% 22.7% 0% ring the delighted \*\* Battinde City Auto Prinds Attice George Outen Princ's Saint Mari's Ootdeset trederict Hatord Montgomery Mashington wicornico Garrett sometset Notester رونا Charles **Lallo**t