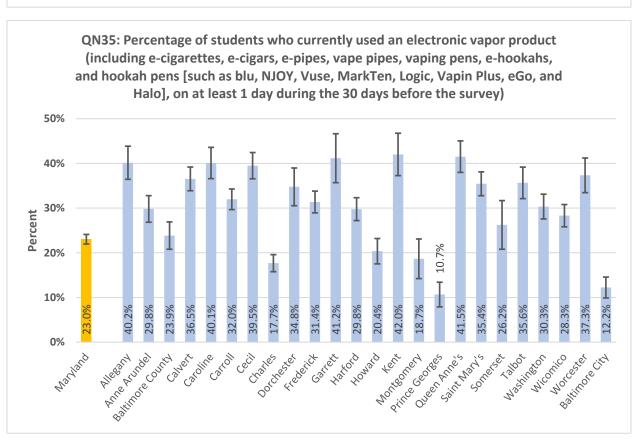

#### **High School Summary Tables by County**

QNPA0DAY: Percentage of students who did not participate in at least 60 minutes of physical activity on at least 1 day (in any kind of physical activity that increased their heart rate and made them breathe hard some of the time during the 7 days before the survey) 40% 30% Percent 20% 10% 17.0% 15.8% 15.6% 20.9% 19.6% 15.9% 15.5% 15.3% 24.0% 22.7% 0% ring the delighted \*\* Battinde City Auto Prinds Attice George Outen Princ's Saint Mari's Ootdeset trederict Hatord Montgomery Mashington wicornico Garrett sometset Notester رونا Charles **Lallo**t