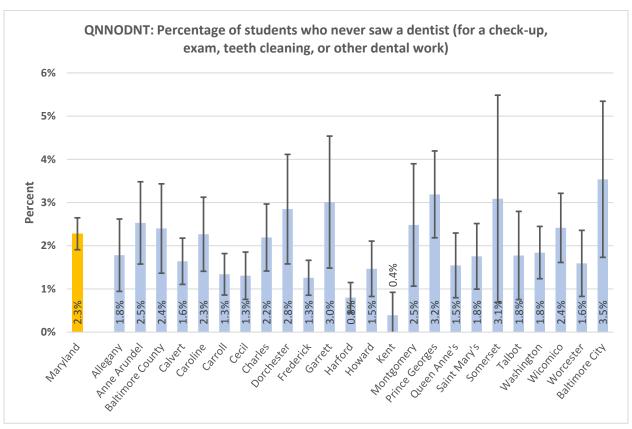

#### **High School Summary Tables by County**

QNPA0DAY: Percentage of students who did not participate in at least 60 minutes of physical activity on at least 1 day (in any kind of physical activity that increased their heart rate and made them breathe hard some of the time during the 7 days before the survey) 40% 30% Percent 20% 10% 17.0% 15.8% 15.6% 20.9% 19.6% 15.9% 15.5% 15.3% 24.0% 22.7% 0% ring the delighted \*\* Battinde City Auto Prinds Attice George Outen Princ's Saint Mari's Ootdeset trederict Hatord Montgomery Mashington wicornico Garrett sometset Notester رونا Charles **Lallo**t