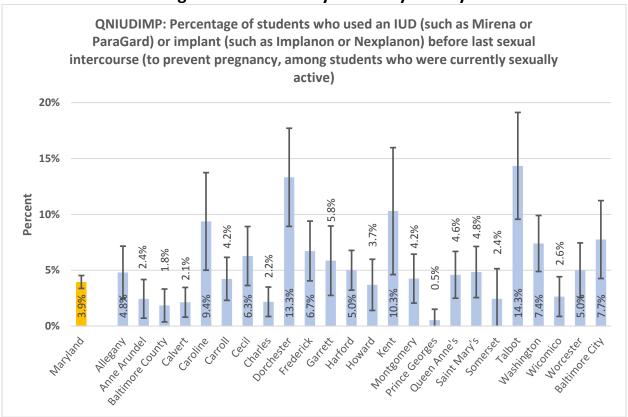

#### **High School Summary Tables by County**

QNPA0DAY: Percentage of students who did not participate in at least 60 minutes of physical activity on at least 1 day (in any kind of physical activity that increased their heart rate and made them breathe hard some of the time during the 7 days before the survey) 40% 30% Percent 20% 10% 17.0% 15.8% 15.6% 20.9% 19.6% 15.9% 15.5% 15.3% 24.0% 22.7% 0% ring the delighted \*\* Battinde City Auto Prinds Attice George Outen Princ's Saint Mari's Ootdeset trederict Hatord Montgomery Mashington wicornico Garrett sometset Notester رونا Charles **Lallo**t