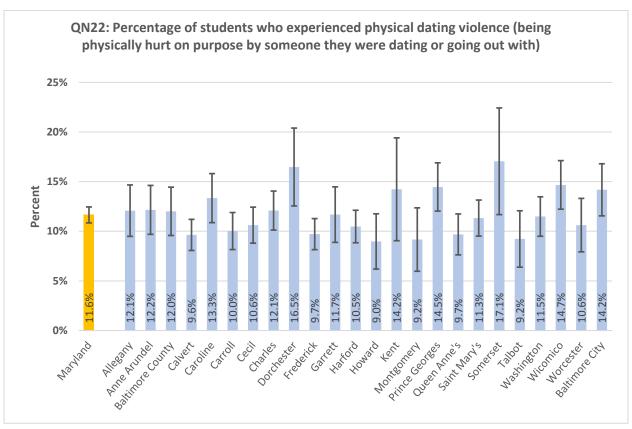

#### **High School Summary Tables by County**

QNPA0DAY: Percentage of students who did not participate in at least 60 minutes of physical activity on at least 1 day (in any kind of physical activity that increased their heart rate and made them breathe hard some of the time during the 7 days before the survey) 40% 30% Percent 20% 10% 17.0% 15.8% 15.6% 20.9% 19.6% 15.9% 15.5% 15.3% 24.0% 22.7% 0% ring the delighted \*\* Battinde City Auto Prinds Attice George Outen Princ's Saint Mari's Ootdeset trederict Hatord Montgomery Mashington wicornico Garrett sometset Notester رونا Charles **Lallo**t