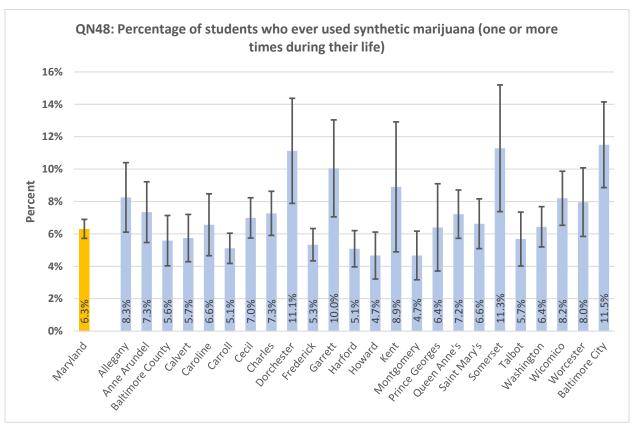

#### **High School Summary Tables by County**

QNPA0DAY: Percentage of students who did not participate in at least 60 minutes of physical activity on at least 1 day (in any kind of physical activity that increased their heart rate and made them breathe hard some of the time during the 7 days before the survey) 40% 30% Percent 20% 10% 17.0% 15.8% 15.6% 20.9% 19.6% 15.9% 15.5% 15.3% 24.0% 22.7% 0% ring the delighted \*\* Battinde City Auto Prinds Attice George Outen Princ's Saint Mari's Ootdeset trederict Hatord Montgomery Mashington wicornico Garrett sometset Notester رونا Charles **Lallo**t