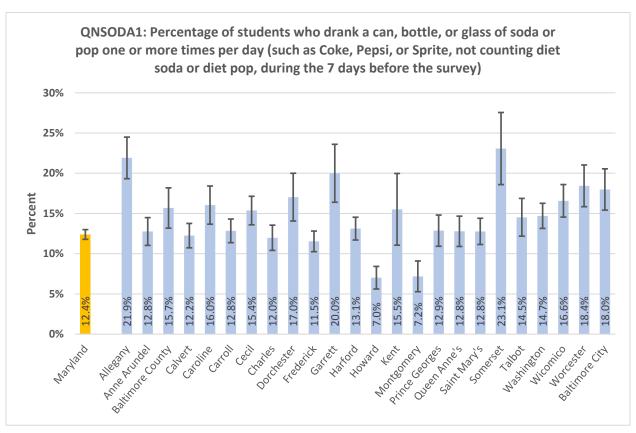

#### **High School Summary Tables by County**

QNPA0DAY: Percentage of students who did not participate in at least 60 minutes of physical activity on at least 1 day (in any kind of physical activity that increased their heart rate and made them breathe hard some of the time during the 7 days before the survey) 40% 30% Percent 20% 10% 17.0% 15.8% 15.6% 20.9% 19.6% 15.9% 15.5% 15.3% 24.0% 22.7% 0% ring the delighted \*\* Battinde City Auto Prinds Attice George Outen Princ's Saint Mari's Ootdeset trederict Hatord Montgomery Mashington wicornico Garrett sometset Notester رونا Charles **Lallo**t