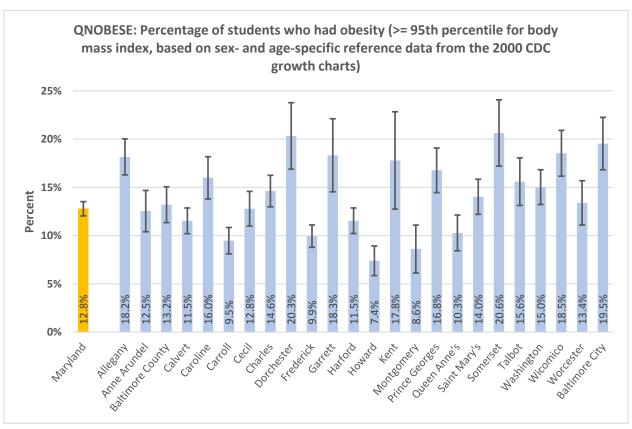

#### **High School Summary Tables by County**

QNPA0DAY: Percentage of students who did not participate in at least 60 minutes of physical activity on at least 1 day (in any kind of physical activity that increased their heart rate and made them breathe hard some of the time during the 7 days before the survey) 40% 30% Percent 20% 10% 17.0% 15.8% 15.6% 20.9% 19.6% 15.9% 15.5% 15.3% 24.0% 22.7% 0% ring the delighted \*\* Battinde City Auto Prinds Attice George Outen Princ's Saint Mari's Ootdeset trederict Hatord Montgomery Mashington wicornico Garrett sometset Notester رونا Charles **Lallo**t