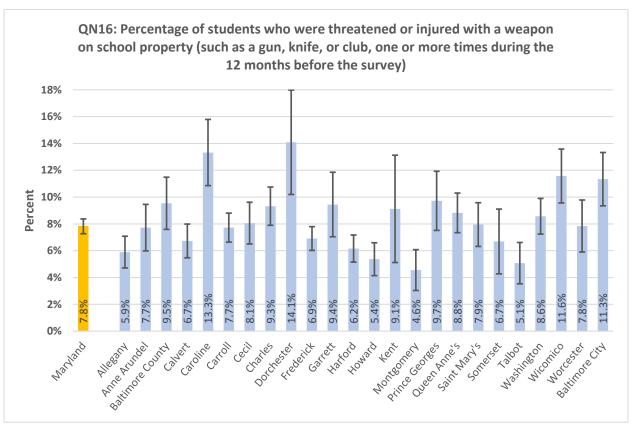

#### **High School Summary Tables by County**

QNPA0DAY: Percentage of students who did not participate in at least 60 minutes of physical activity on at least 1 day (in any kind of physical activity that increased their heart rate and made them breathe hard some of the time during the 7 days before the survey) 40% 30% Percent 20% 10% 17.0% 15.8% 15.6% 20.9% 19.6% 15.9% 15.5% 15.3% 24.0% 22.7% 0% ring the delighted \*\* Battinde City Auto Prinds Attice George Outen Princ's Saint Mari's Ootdeset trederict Hatord Montgomery Mashington wicornico Garrett sometset Notester رونا Charles **Lallo**t