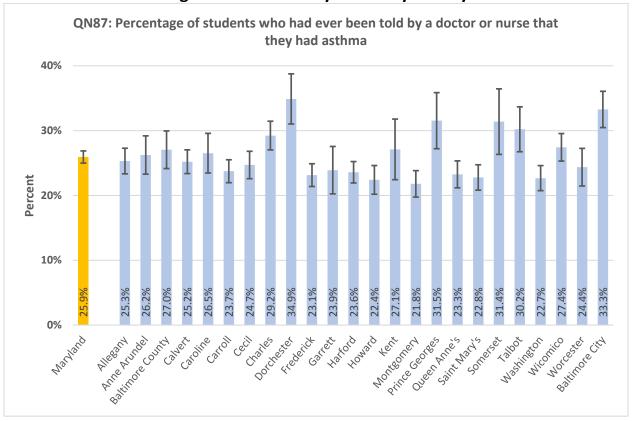

#### **High School Summary Tables by County**

QNPA0DAY: Percentage of students who did not participate in at least 60 minutes of physical activity on at least 1 day (in any kind of physical activity that increased their heart rate and made them breathe hard some of the time during the 7 days before the survey) 40% 30% Percent 20% 10% 17.0% 15.8% 15.6% 20.9% 19.6% 15.9% 15.5% 15.3% 24.0% 22.7% 0% ring the delighted \*\* Battinde City Auto Prinds Attice George Outen Princ's Saint Mari's Ootdeset trederict Hatord Montgomery Mashington wicornico Garrett sometset Notester رونا Charles **Lallo**t