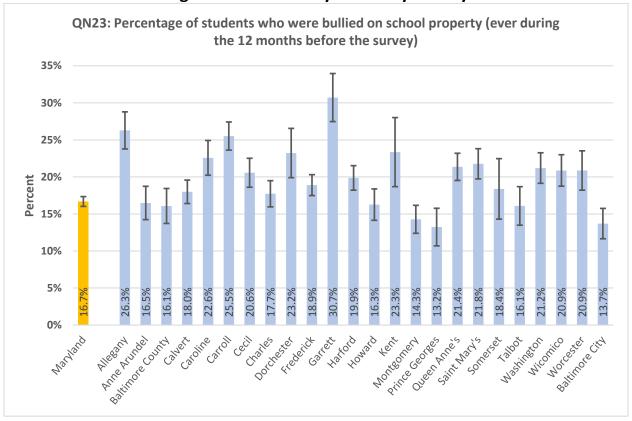

#### **High School Summary Tables by County**

QNPA0DAY: Percentage of students who did not participate in at least 60 minutes of physical activity on at least 1 day (in any kind of physical activity that increased their heart rate and made them breathe hard some of the time during the 7 days before the survey) 40% 30% Percent 20% 10% 17.0% 15.8% 15.6% 20.9% 19.6% 15.9% 15.5% 15.3% 24.0% 22.7% 0% ring the delighted \*\* Battinde City Auto Prinds Attice George Outen Princ's Saint Mari's Ootdeset trederict Hatord Montgomery Mashington wicornico Garrett sometset Notester رونا Charles **Lallo**t