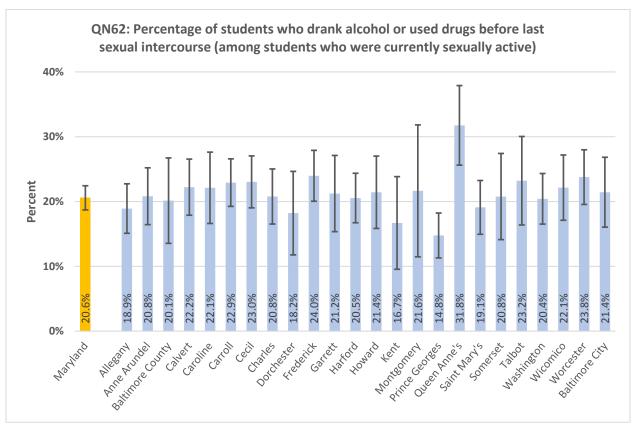

#### **High School Summary Tables by County**

QNPA0DAY: Percentage of students who did not participate in at least 60 minutes of physical activity on at least 1 day (in any kind of physical activity that increased their heart rate and made them breathe hard some of the time during the 7 days before the survey) 40% 30% Percent 20% 10% 17.0% 15.8% 15.6% 20.9% 19.6% 15.9% 15.5% 15.3% 24.0% 22.7% 0% ring the delighted \*\* Battinde City Auto Prinds Attice George Outen Princ's Saint Mari's Ootdeset trederict Hatord Montgomery Mashington wicornico Garrett sometset Notester رونا Charles **Lallo**t