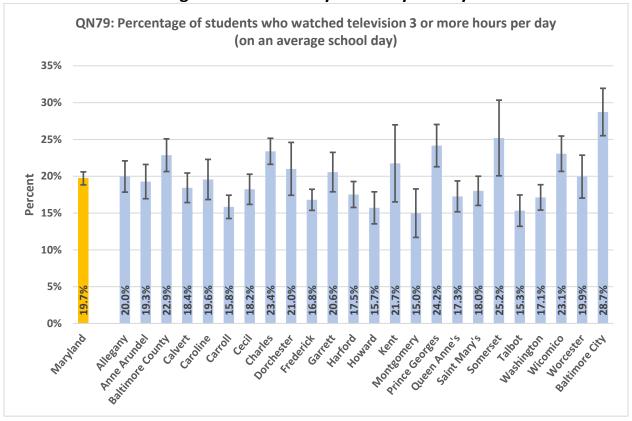

#### **High School Summary Tables by County**

QNPA0DAY: Percentage of students who did not participate in at least 60 minutes of physical activity on at least 1 day (in any kind of physical activity that increased their heart rate and made them breathe hard some of the time during the 7 days before the survey) 40% 30% Percent 20% 10% 17.0% 15.8% 15.6% 20.9% 19.6% 15.9% 15.5% 15.3% 24.0% 22.7% 0% ring the delighted \*\* Battinde City Auto Prinds Attice George Outen Princ's Saint Mari's Ootdeset trederict Hatord Montgomery Mashington wicornico Garrett sometset Notester رونا Charles **Lallo**t