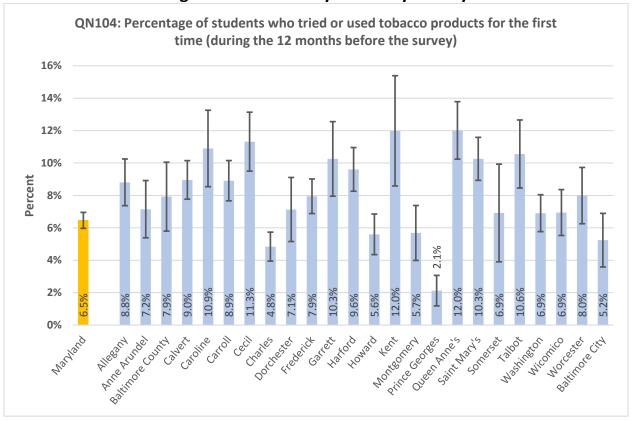

#### **High School Summary Tables by County**

QNPA0DAY: Percentage of students who did not participate in at least 60 minutes of physical activity on at least 1 day (in any kind of physical activity that increased their heart rate and made them breathe hard some of the time during the 7 days before the survey) 40% 30% Percent 20% 10% 17.0% 15.8% 15.6% 20.9% 19.6% 15.9% 15.5% 15.3% 24.0% 22.7% 0% ring the delighted \*\* Battinde City Auto Prinds Attice George Outen Princ's Saint Mari's Ootdeset trederict Hatord Montgomery Mashington wicornico Garrett sometset Notester رونا Charles **Lallo**t