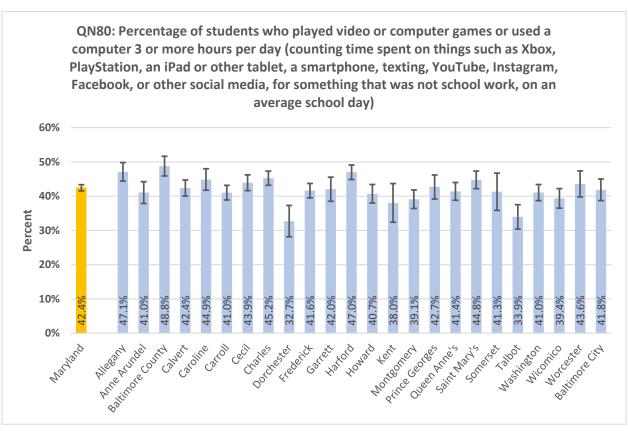

#### **High School Summary Tables by County**

QNPA0DAY: Percentage of students who did not participate in at least 60 minutes of physical activity on at least 1 day (in any kind of physical activity that increased their heart rate and made them breathe hard some of the time during the 7 days before the survey) 40% 30% Percent 20% 10% 17.0% 15.8% 15.6% 20.9% 19.6% 15.9% 15.5% 15.3% 24.0% 22.7% 0% ring the delighted \*\* Battinde City Auto Prinds Attice George Outen Princ's Saint Mari's Ootdeset trederict Hatord Montgomery Mashington wicornico Garrett sometset Notester رونا Charles **Lallo**t