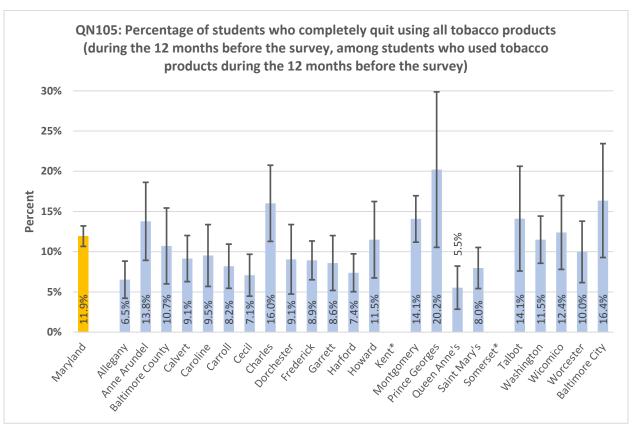

#### **High School Summary Tables by County**

QNPA0DAY: Percentage of students who did not participate in at least 60 minutes of physical activity on at least 1 day (in any kind of physical activity that increased their heart rate and made them breathe hard some of the time during the 7 days before the survey) 40% 30% Percent 20% 10% 17.0% 15.8% 15.6% 20.9% 19.6% 15.9% 15.5% 15.3% 24.0% 22.7% 0% ring the delighted \*\* Battinde City Auto Prinds Attice George Outen Princ's Saint Mari's Ootdeset trederict Hatord Montgomery Mashington wicornico Garrett sometset Notester رونا Charles **Lallo**t