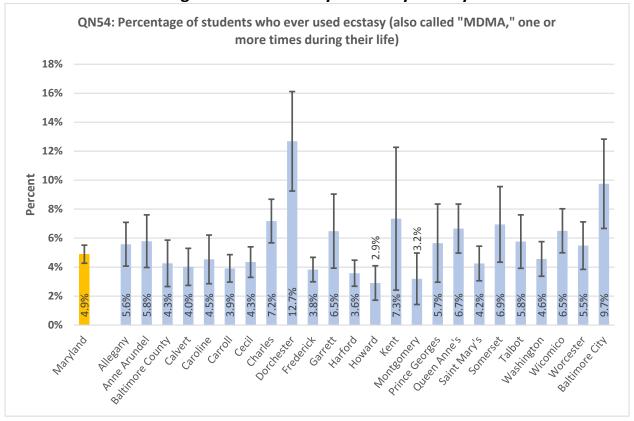

#### **High School Summary Tables by County**

QNPA0DAY: Percentage of students who did not participate in at least 60 minutes of physical activity on at least 1 day (in any kind of physical activity that increased their heart rate and made them breathe hard some of the time during the 7 days before the survey) 40% 30% Percent 20% 10% 17.0% 15.8% 15.6% 20.9% 19.6% 15.9% 15.5% 15.3% 24.0% 22.7% 0% ring the delighted \*\* Battinde City Auto Prinds Attice George Outen Princ's Saint Mari's Ootdeset trederict Hatord Montgomery Mashington wicornico Garrett sometset Notester رونا Charles **Lallo**t