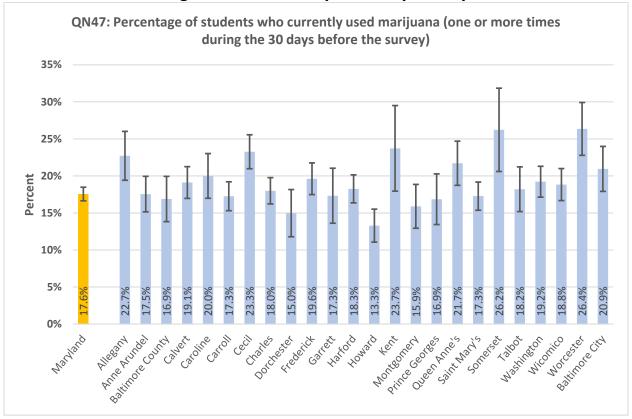

#### **High School Summary Tables by County**

QNPA0DAY: Percentage of students who did not participate in at least 60 minutes of physical activity on at least 1 day (in any kind of physical activity that increased their heart rate and made them breathe hard some of the time during the 7 days before the survey) 40% 30% Percent 20% 10% 17.0% 15.8% 15.6% 20.9% 19.6% 15.9% 15.5% 15.3% 24.0% 22.7% 0% ring the delighted \*\* Battinde City Auto Prinds Attice George Outen Princ's Saint Mari's Ootdeset trederict Hatord Montgomery Mashington wicornico Garrett sometset Notester رونا Charles **Lallo**t