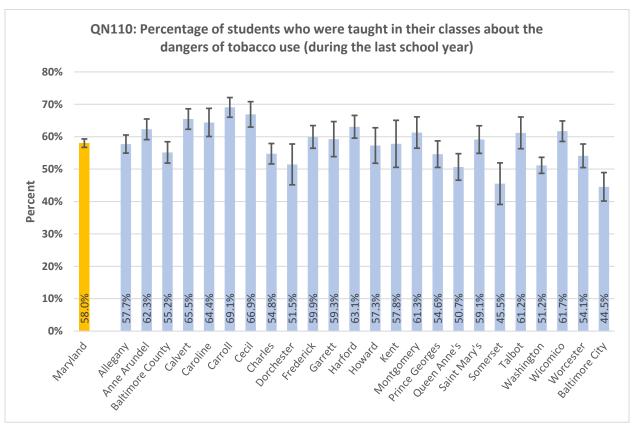

#### **High School Summary Tables by County**

QNPA0DAY: Percentage of students who did not participate in at least 60 minutes of physical activity on at least 1 day (in any kind of physical activity that increased their heart rate and made them breathe hard some of the time during the 7 days before the survey) 40% 30% Percent 20% 10% 17.0% 15.8% 15.6% 20.9% 19.6% 15.9% 15.5% 15.3% 24.0% 22.7% 0% ring the delighted \*\* Battinde City Auto Prinds Attice George Outen Princ's Saint Mari's Ootdeset trederict Hatord Montgomery Mashington wicornico Garrett sometset Notester رونا Charles **Lallo**t