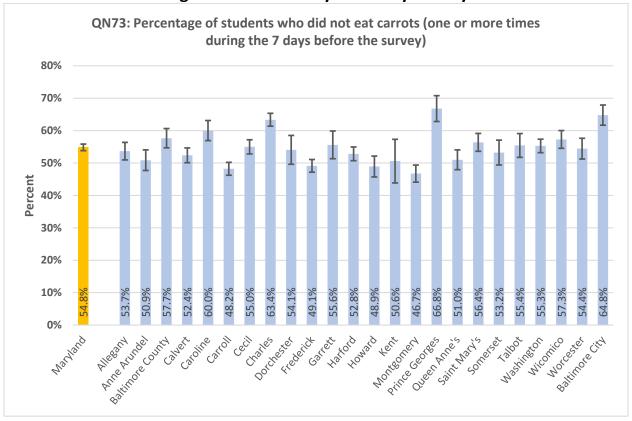

#### **High School Summary Tables by County**

QNPA0DAY: Percentage of students who did not participate in at least 60 minutes of physical activity on at least 1 day (in any kind of physical activity that increased their heart rate and made them breathe hard some of the time during the 7 days before the survey) 40% 30% Percent 20% 10% 17.0% 15.8% 15.6% 20.9% 19.6% 15.9% 15.5% 15.3% 24.0% 22.7% 0% ring the delighted \*\* Battinde City Auto Prinds Attice George Outen Princ's Saint Mari's Ootdeset trederict Hatord Montgomery Mashington wicornico Garrett sometset Notester رونا Charles **Lallo**t