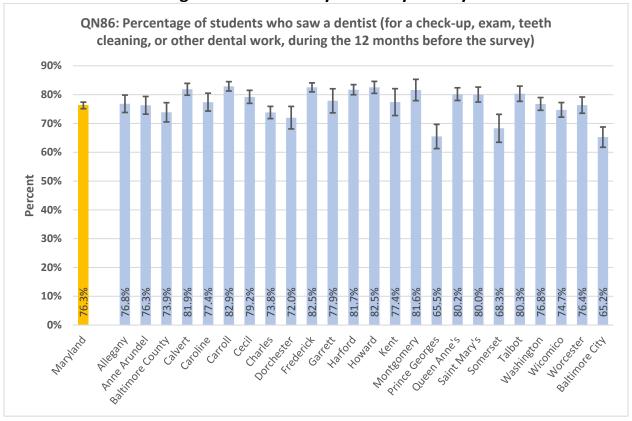

#### **High School Summary Tables by County**

QNPA0DAY: Percentage of students who did not participate in at least 60 minutes of physical activity on at least 1 day (in any kind of physical activity that increased their heart rate and made them breathe hard some of the time during the 7 days before the survey) 40% 30% Percent 20% 10% 17.0% 15.8% 15.6% 20.9% 19.6% 15.9% 15.5% 15.3% 24.0% 22.7% 0% ring the delighted \*\* Battinde City Auto Prinds Attice George Outen Princ's Saint Mari's Ootdeset trederict Hatord Montgomery Mashington wicornico Garrett sometset Notester رونا Charles **Lallo**t