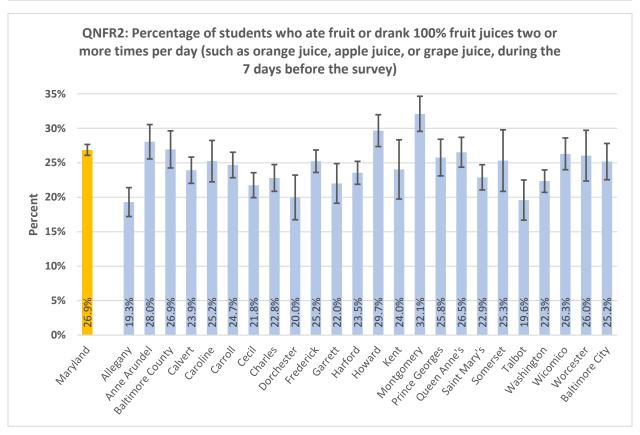

#### **High School Summary Tables by County**

QNPA0DAY: Percentage of students who did not participate in at least 60 minutes of physical activity on at least 1 day (in any kind of physical activity that increased their heart rate and made them breathe hard some of the time during the 7 days before the survey) 40% 30% Percent 20% 10% 17.0% 15.8% 15.6% 20.9% 19.6% 15.9% 15.5% 15.3% 24.0% 22.7% 0% ring the delighted \*\* Battinde City Auto Prinds Attice George Outen Princ's Saint Mari's Ootdeset trederict Hatord Montgomery Mashington wicornico Garrett sometset Notester رونا Charles **Lallo**t