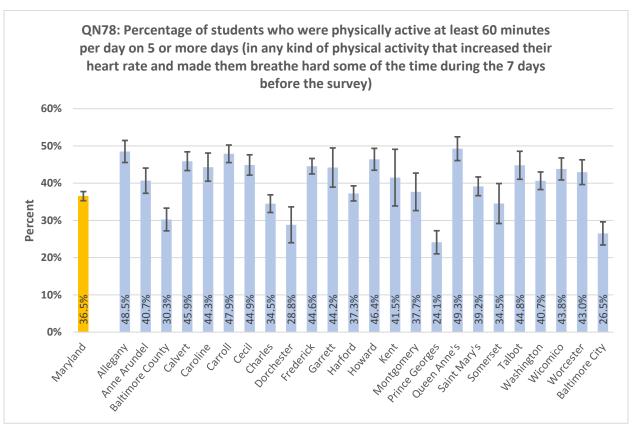

#### **High School Summary Tables by County**

QNPA0DAY: Percentage of students who did not participate in at least 60 minutes of physical activity on at least 1 day (in any kind of physical activity that increased their heart rate and made them breathe hard some of the time during the 7 days before the survey) 40% 30% Percent 20% 10% 17.0% 15.8% 15.6% 20.9% 19.6% 15.9% 15.5% 15.3% 24.0% 22.7% 0% ring the delighted \*\* Battinde City Auto Prinds Attice George Outen Princ's Saint Mari's Ootdeset trederict Hatord Montgomery Mashington wicornico Garrett sometset Notester رونا Charles **Lallo**t