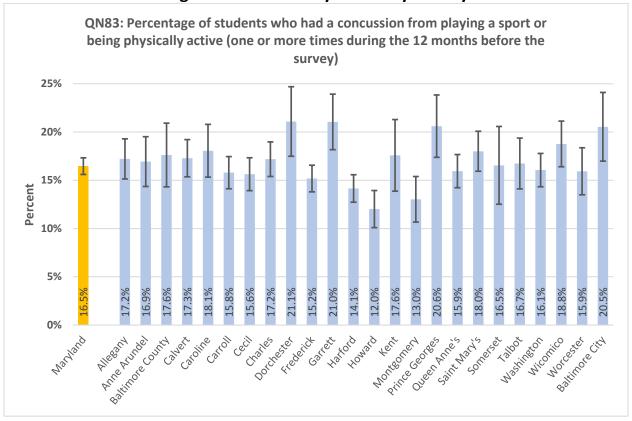

#### **High School Summary Tables by County**

QNPA0DAY: Percentage of students who did not participate in at least 60 minutes of physical activity on at least 1 day (in any kind of physical activity that increased their heart rate and made them breathe hard some of the time during the 7 days before the survey) 40% 30% Percent 20% 10% 17.0% 15.8% 15.6% 20.9% 19.6% 15.9% 15.5% 15.3% 24.0% 22.7% 0% ring the delighted \*\* Battinde City Auto Prinds Attice George Outen Princ's Saint Mari's Ootdeset trederict Hatord Montgomery Mashington wicornico Garrett sometset Notester رونا Charles **Lallo**t