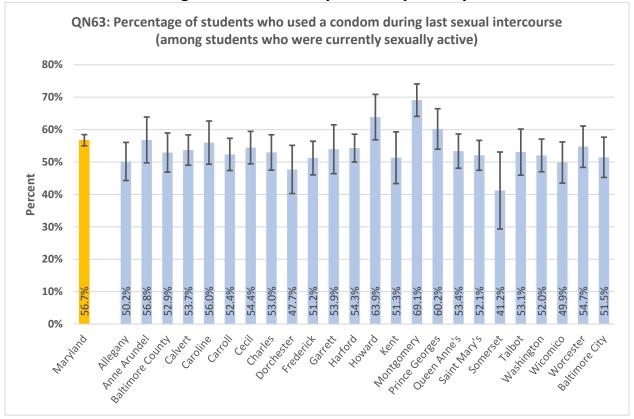

#### **High School Summary Tables by County**

QNPA0DAY: Percentage of students who did not participate in at least 60 minutes of physical activity on at least 1 day (in any kind of physical activity that increased their heart rate and made them breathe hard some of the time during the 7 days before the survey) 40% 30% Percent 20% 10% 17.0% 15.8% 15.6% 20.9% 19.6% 15.9% 15.5% 15.3% 24.0% 22.7% 0% ring the delighted \*\* Battinde City Auto Prinds Attice George Outen Princ's Saint Mari's Ootdeset trederict Hatord Montgomery Mashington wicornico Garrett sometset Notester رونا Charles **Lallo**t