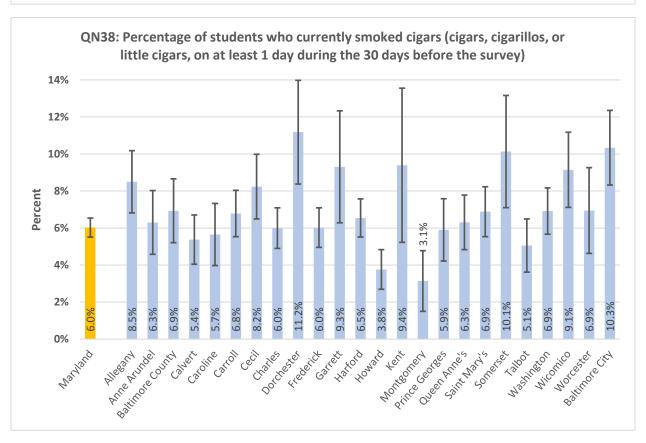

#### **High School Summary Tables by County**

QNPA0DAY: Percentage of students who did not participate in at least 60 minutes of physical activity on at least 1 day (in any kind of physical activity that increased their heart rate and made them breathe hard some of the time during the 7 days before the survey) 40% 30% Percent 20% 10% 17.0% 15.8% 15.6% 20.9% 19.6% 15.9% 15.5% 15.3% 24.0% 22.7% 0% ring the delighted \*\* Battinde City Auto Prinds Attice George Outen Princ's Saint Mari's Ootdeset trederict Hatord Montgomery Mashington wicornico Garrett sometset Notester رونا Charles **Lallo**t