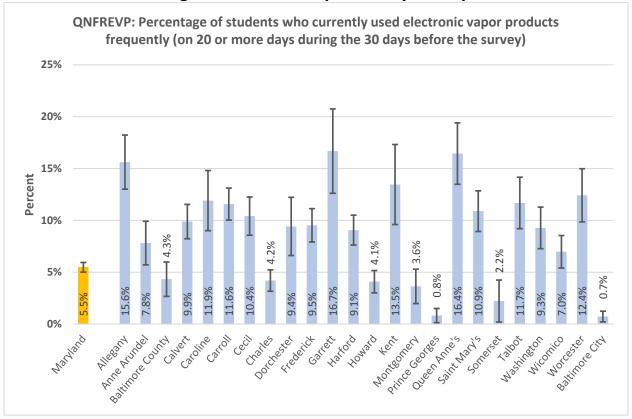

#### **High School Summary Tables by County**

QNPA0DAY: Percentage of students who did not participate in at least 60 minutes of physical activity on at least 1 day (in any kind of physical activity that increased their heart rate and made them breathe hard some of the time during the 7 days before the survey) 40% 30% Percent 20% 10% 17.0% 15.8% 15.6% 20.9% 19.6% 15.9% 15.5% 15.3% 24.0% 22.7% 0% ring the delighted \*\* Battinde City Auto Prinds Attice George Outen Princ's Saint Mari's Ootdeset trederict Hatord Montgomery Mashington wicornico Garrett sometset Notester رونا Charles **Lallo**t