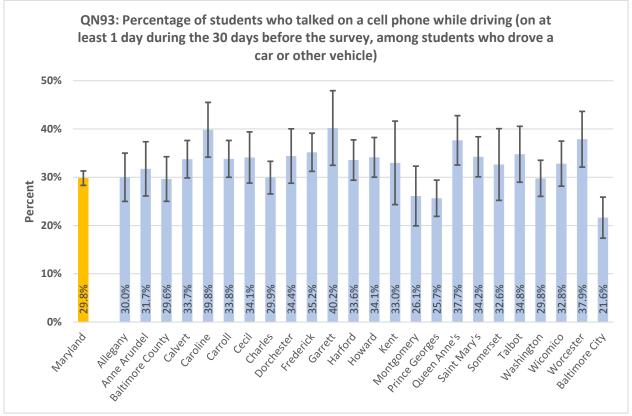

#### **High School Summary Tables by County**

QNPA0DAY: Percentage of students who did not participate in at least 60 minutes of physical activity on at least 1 day (in any kind of physical activity that increased their heart rate and made them breathe hard some of the time during the 7 days before the survey) 40% 30% Percent 20% 10% 17.0% 15.8% 15.6% 20.9% 19.6% 15.9% 15.5% 15.3% 24.0% 22.7% 0% ring the delighted \*\* Battinde City Auto Prinds Attice George Outen Princ's Saint Mari's Ootdeset trederict Hatord Montgomery Mashington wicornico Garrett sometset Notester رونا Charles **Lallo**t