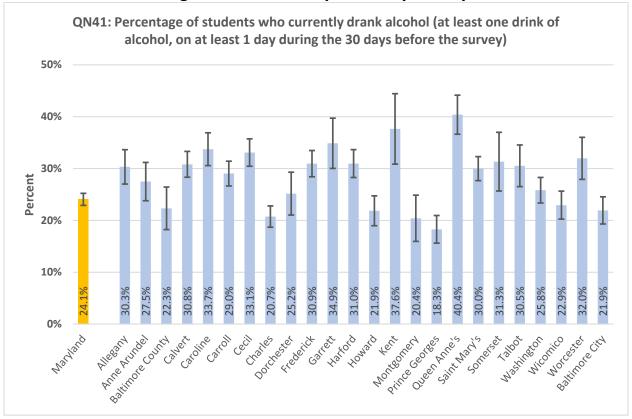

#### **High School Summary Tables by County**

QNPA0DAY: Percentage of students who did not participate in at least 60 minutes of physical activity on at least 1 day (in any kind of physical activity that increased their heart rate and made them breathe hard some of the time during the 7 days before the survey) 40% 30% Percent 20% 10% 17.0% 15.8% 15.6% 20.9% 19.6% 15.9% 15.5% 15.3% 24.0% 22.7% 0% ring the delighted \*\* Battinde City Auto Prinds Attice George Outen Princ's Saint Mari's Ootdeset trederict Hatord Montgomery Mashington wicornico Garrett sometset Notester رونا Charles **Lallo**t