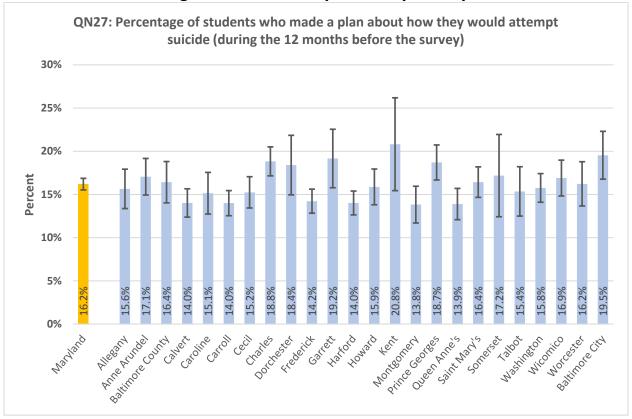

#### **High School Summary Tables by County**

QNPA0DAY: Percentage of students who did not participate in at least 60 minutes of physical activity on at least 1 day (in any kind of physical activity that increased their heart rate and made them breathe hard some of the time during the 7 days before the survey) 40% 30% Percent 20% 10% 17.0% 15.8% 15.6% 20.9% 19.6% 15.9% 15.5% 15.3% 24.0% 22.7% 0% ring the delighted \*\* Battinde City Auto Prinds Attice George Outen Princ's Saint Mari's Ootdeset trederict Hatord Montgomery Mashington wicornico Garrett sometset Notester رونا Charles **Lallo**t