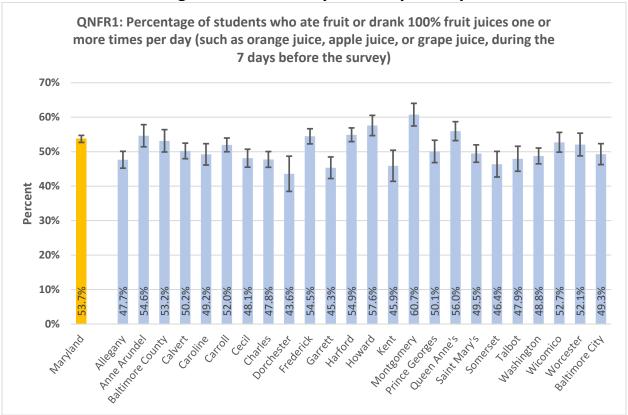

#### **High School Summary Tables by County**

QNPA0DAY: Percentage of students who did not participate in at least 60 minutes of physical activity on at least 1 day (in any kind of physical activity that increased their heart rate and made them breathe hard some of the time during the 7 days before the survey) 40% 30% Percent 20% 10% 17.0% 15.8% 15.6% 20.9% 19.6% 15.9% 15.5% 15.3% 24.0% 22.7% 0% ring the delighted \*\* Battinde City Auto Prinds Attice George Outen Princ's Saint Mari's Ootdeset trederict Hatord Montgomery Mashington wicornico Garrett sometset Notester رونا Charles **Lallo**t