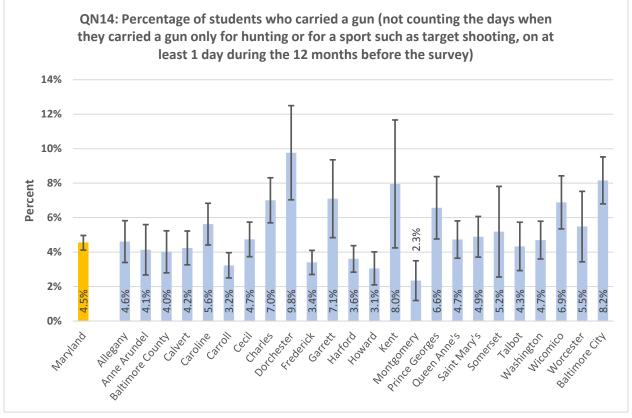

#### **High School Summary Tables by County**

QNPA0DAY: Percentage of students who did not participate in at least 60 minutes of physical activity on at least 1 day (in any kind of physical activity that increased their heart rate and made them breathe hard some of the time during the 7 days before the survey) 40% 30% Percent 20% 10% 17.0% 15.8% 15.6% 20.9% 19.6% 15.9% 15.5% 15.3% 24.0% 22.7% 0% ring the delighted \*\* Battinde City Auto Prinds Attice George Outen Princ's Saint Mari's Ootdeset trederict Hatord Montgomery Mashington wicornico Garrett sometset Notester رونا Charles **Lallo**t