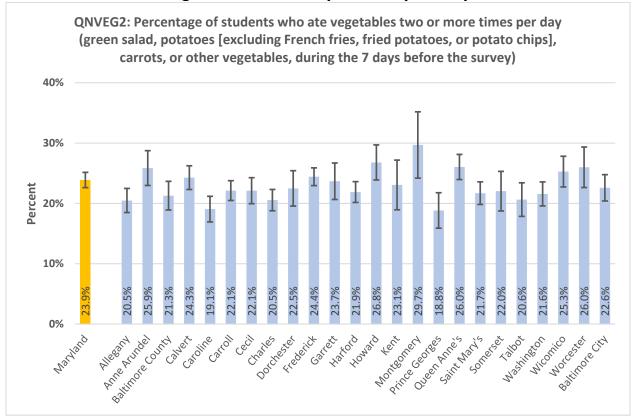

#### **High School Summary Tables by County**

QNPA0DAY: Percentage of students who did not participate in at least 60 minutes of physical activity on at least 1 day (in any kind of physical activity that increased their heart rate and made them breathe hard some of the time during the 7 days before the survey) 40% 30% Percent 20% 10% 17.0% 15.8% 15.6% 20.9% 19.6% 15.9% 15.5% 15.3% 24.0% 22.7% 0% ring the delighted \*\* Battinde City Auto Prinds Attice George Outen Princ's Saint Mari's Ootdeset trederict Hatord Montgomery Mashington wicornico Garrett sometset Notester رونا Charles **Lallo**t