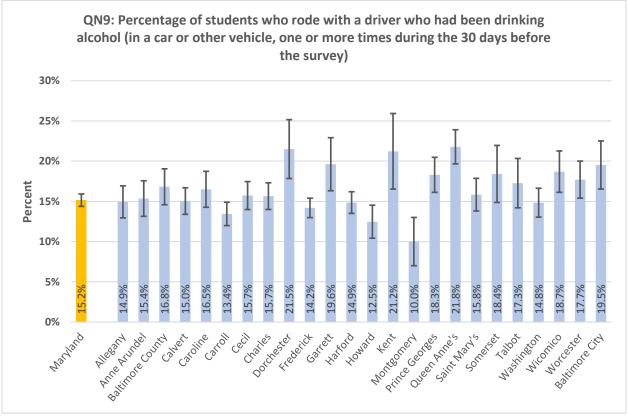

#### **High School Summary Tables by County**

QNPA0DAY: Percentage of students who did not participate in at least 60 minutes of physical activity on at least 1 day (in any kind of physical activity that increased their heart rate and made them breathe hard some of the time during the 7 days before the survey) 40% 30% Percent 20% 10% 17.0% 15.8% 15.6% 20.9% 19.6% 15.9% 15.5% 15.3% 24.0% 22.7% 0% ring the delighted \*\* Battinde City Auto Prinds Attice George Outen Princ's Saint Mari's Ootdeset trederict Hatord Montgomery Mashington wicornico Garrett sometset Notester رونا Charles **Lallo**t