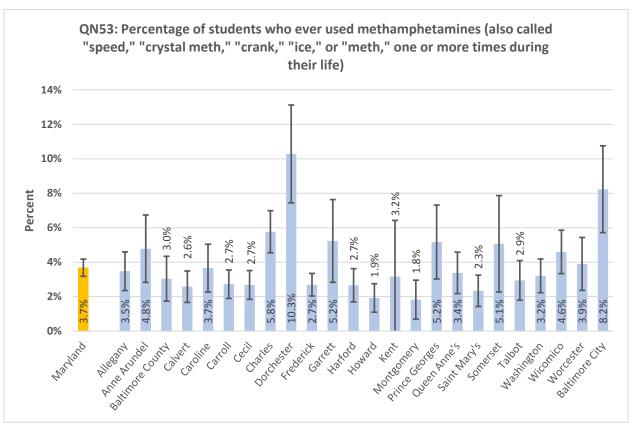

#### **High School Summary Tables by County**

QNPA0DAY: Percentage of students who did not participate in at least 60 minutes of physical activity on at least 1 day (in any kind of physical activity that increased their heart rate and made them breathe hard some of the time during the 7 days before the survey) 40% 30% Percent 20% 10% 17.0% 15.8% 15.6% 20.9% 19.6% 15.9% 15.5% 15.3% 24.0% 22.7% 0% ring the delighted \*\* Battinde City Auto Prinds Attice George Outen Princ's Saint Mari's Ootdeset trederict Hatord Montgomery Mashington wicornico Garrett sometset Notester رونا Charles **Lallo**t