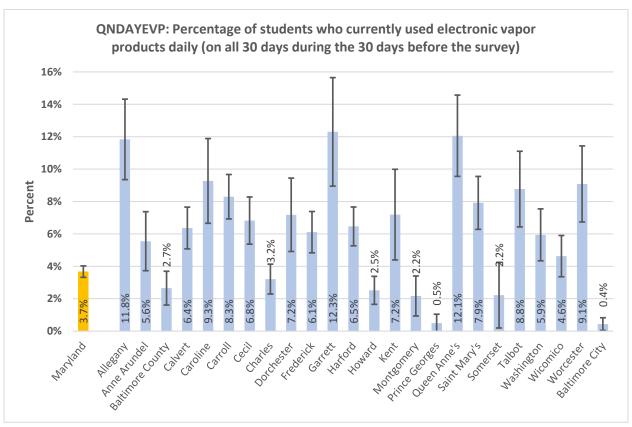

#### **High School Summary Tables by County**

QNPA0DAY: Percentage of students who did not participate in at least 60 minutes of physical activity on at least 1 day (in any kind of physical activity that increased their heart rate and made them breathe hard some of the time during the 7 days before the survey) 40% 30% Percent 20% 10% 17.0% 15.8% 15.6% 20.9% 19.6% 15.9% 15.5% 15.3% 24.0% 22.7% 0% ring the delighted \*\* Battinde City Auto Prinds Attice George Outen Princ's Saint Mari's Ootdeset trederict Hatord Montgomery Mashington wicornico Garrett sometset Notester رونا Charles **Lallo**t