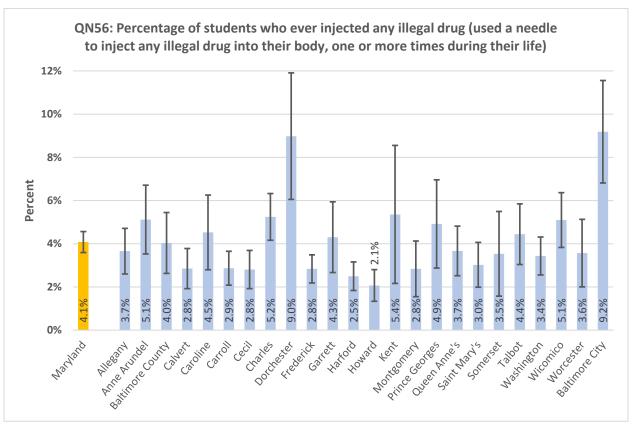

#### **High School Summary Tables by County**

QNPA0DAY: Percentage of students who did not participate in at least 60 minutes of physical activity on at least 1 day (in any kind of physical activity that increased their heart rate and made them breathe hard some of the time during the 7 days before the survey) 40% 30% Percent 20% 10% 17.0% 15.8% 15.6% 20.9% 19.6% 15.9% 15.5% 15.3% 24.0% 22.7% 0% ring the delighted \*\* Battinde City Auto Prinds Attice George Outen Princ's Saint Mari's Ootdeset trederict Hatord Montgomery Mashington wicornico Garrett sometset Notester رونا Charles **Lallo**t