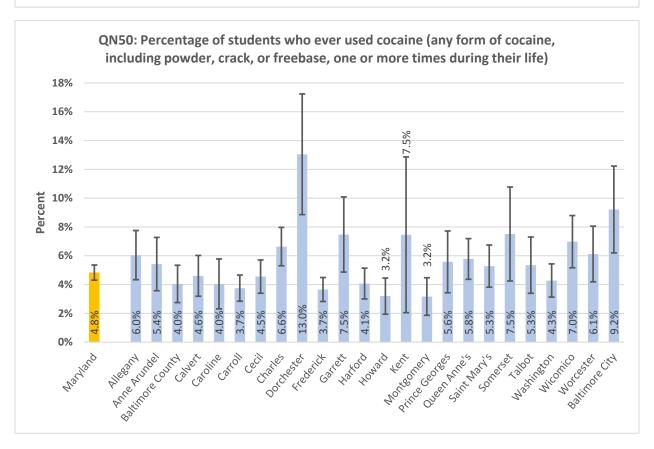

#### **High School Summary Tables by County**

QNPA0DAY: Percentage of students who did not participate in at least 60 minutes of physical activity on at least 1 day (in any kind of physical activity that increased their heart rate and made them breathe hard some of the time during the 7 days before the survey) 40% 30% Percent 20% 10% 17.0% 15.8% 15.6% 20.9% 19.6% 15.9% 15.5% 15.3% 24.0% 22.7% 0% ring the delighted \*\* Battinde City Auto Prinds Attice George Outen Princ's Saint Mari's Ootdeset trederict Hatord Montgomery Mashington wicornico Garrett sometset Notester رونا Charles **Lallo**t