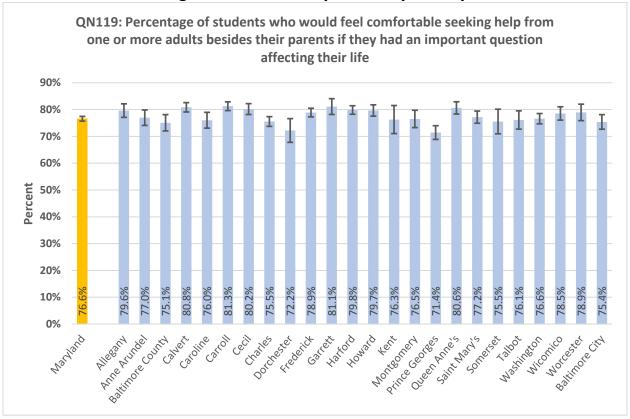

#### **High School Summary Tables by County**

QNPA0DAY: Percentage of students who did not participate in at least 60 minutes of physical activity on at least 1 day (in any kind of physical activity that increased their heart rate and made them breathe hard some of the time during the 7 days before the survey) 40% 30% Percent 20% 10% 17.0% 15.8% 15.6% 20.9% 19.6% 15.9% 15.5% 15.3% 24.0% 22.7% 0% ring the delighted \*\* Battinde City Auto Prinds Attice George Outen Princ's Saint Mari's Ootdeset trederict Hatord Montgomery Mashington wicornico Garrett sometset Notester رونا Charles **Lallo**t