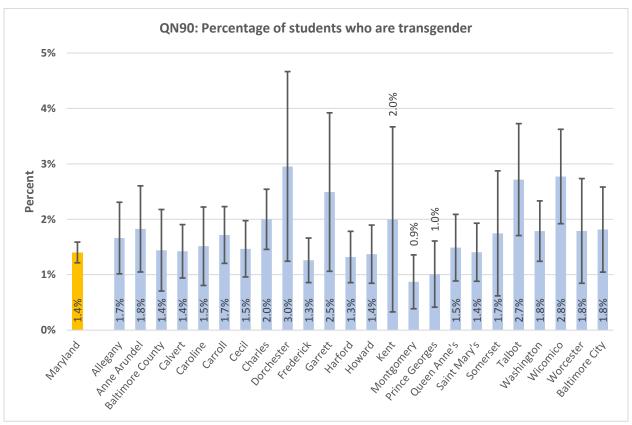

#### **High School Summary Tables by County**

QNPA0DAY: Percentage of students who did not participate in at least 60 minutes of physical activity on at least 1 day (in any kind of physical activity that increased their heart rate and made them breathe hard some of the time during the 7 days before the survey) 40% 30% Percent 20% 10% 17.0% 15.8% 15.6% 20.9% 19.6% 15.9% 15.5% 15.3% 24.0% 22.7% 0% ring the delighted \*\* Battinde City Auto Prinds Attice George Outen Princ's Saint Mari's Ootdeset trederict Hatord Montgomery Mashington wicornico Garrett sometset Notester رونا Charles **Lallo**t