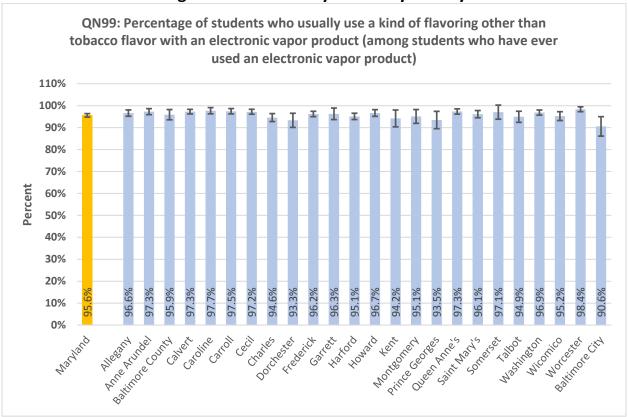

#### **High School Summary Tables by County**

QNPA0DAY: Percentage of students who did not participate in at least 60 minutes of physical activity on at least 1 day (in any kind of physical activity that increased their heart rate and made them breathe hard some of the time during the 7 days before the survey) 40% 30% Percent 20% 10% 17.0% 15.8% 15.6% 20.9% 19.6% 15.9% 15.5% 15.3% 24.0% 22.7% 0% ring the delighted \*\* Battinde City Auto Prinds Attice George Outen Princ's Saint Mari's Ootdeset trederict Hatord Montgomery Mashington wicornico Garrett sometset Notester رونا Charles **Lallo**t