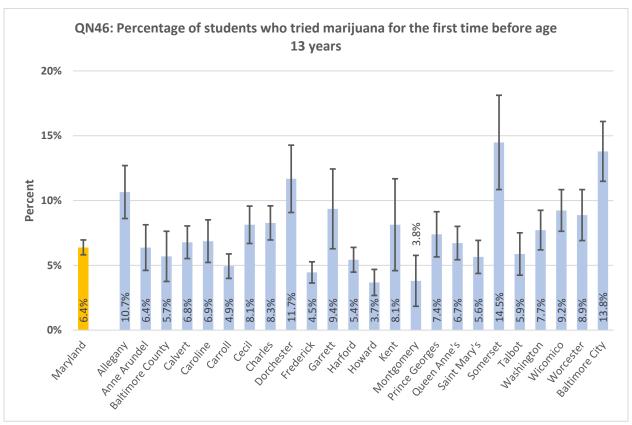

#### **High School Summary Tables by County**

QNPA0DAY: Percentage of students who did not participate in at least 60 minutes of physical activity on at least 1 day (in any kind of physical activity that increased their heart rate and made them breathe hard some of the time during the 7 days before the survey) 40% 30% Percent 20% 10% 17.0% 15.8% 15.6% 20.9% 19.6% 15.9% 15.5% 15.3% 24.0% 22.7% 0% ring the delighted \*\* Battinde City Auto Prinds Attice George Outen Princ's Saint Mari's Ootdeset trederict Hatord Montgomery Mashington wicornico Garrett sometset Notester رونا Charles **Lallo**t