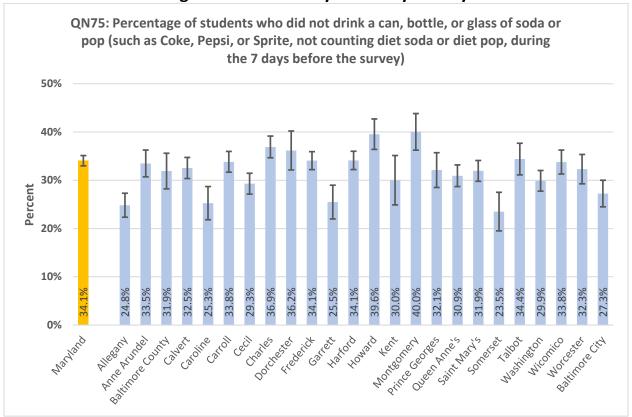

#### **High School Summary Tables by County**

QNPA0DAY: Percentage of students who did not participate in at least 60 minutes of physical activity on at least 1 day (in any kind of physical activity that increased their heart rate and made them breathe hard some of the time during the 7 days before the survey) 40% 30% Percent 20% 10% 17.0% 15.8% 15.6% 20.9% 19.6% 15.9% 15.5% 15.3% 24.0% 22.7% 0% ring the delighted \*\* Battinde City Auto Prinds Attice George Outen Princ's Saint Mari's Ootdeset trederict Hatord Montgomery Mashington wicornico Garrett sometset Notester رونا Charles **Lallo**t