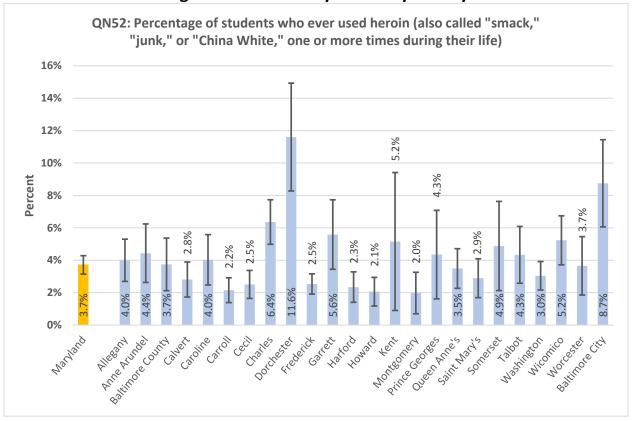

#### **High School Summary Tables by County**

QNPA0DAY: Percentage of students who did not participate in at least 60 minutes of physical activity on at least 1 day (in any kind of physical activity that increased their heart rate and made them breathe hard some of the time during the 7 days before the survey) 40% 30% Percent 20% 10% 17.0% 15.8% 15.6% 20.9% 19.6% 15.9% 15.5% 15.3% 24.0% 22.7% 0% ring the delighted \*\* Battinde City Auto Prinds Attice George Outen Princ's Saint Mari's Ootdeset trederict Hatord Montgomery Mashington wicornico Garrett sometset Notester رونا Charles **Lallo**t