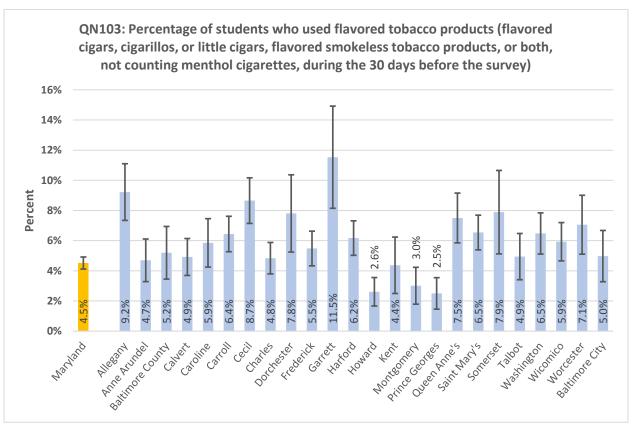

#### **High School Summary Tables by County**

QNPA0DAY: Percentage of students who did not participate in at least 60 minutes of physical activity on at least 1 day (in any kind of physical activity that increased their heart rate and made them breathe hard some of the time during the 7 days before the survey) 40% 30% Percent 20% 10% 17.0% 15.8% 15.6% 20.9% 19.6% 15.9% 15.5% 15.3% 24.0% 22.7% 0% ring the delighted \*\* Battinde City Auto Prinds Attice George Outen Princ's Saint Mari's Ootdeset trederict Hatord Montgomery Mashington wicornico Garrett sometset Notester رونا Charles **Lallo**t