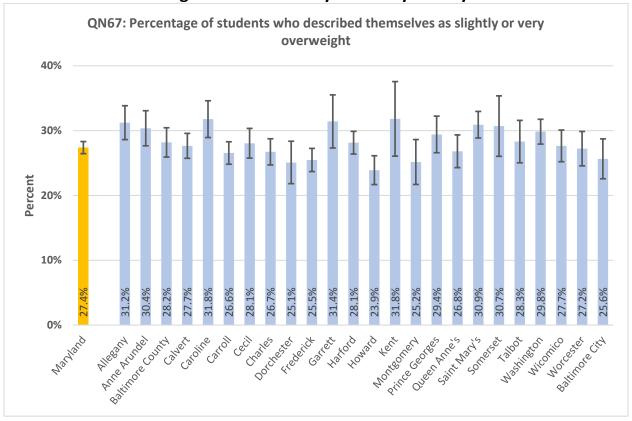

#### **High School Summary Tables by County**

QNPA0DAY: Percentage of students who did not participate in at least 60 minutes of physical activity on at least 1 day (in any kind of physical activity that increased their heart rate and made them breathe hard some of the time during the 7 days before the survey) 40% 30% Percent 20% 10% 17.0% 15.8% 15.6% 20.9% 19.6% 15.9% 15.5% 15.3% 24.0% 22.7% 0% ring the delighted \*\* Battinde City Auto Prinds Attice George Outen Princ's Saint Mari's Ootdeset trederict Hatord Montgomery Mashington wicornico Garrett sometset Notester رونا Charles **Lallo**t