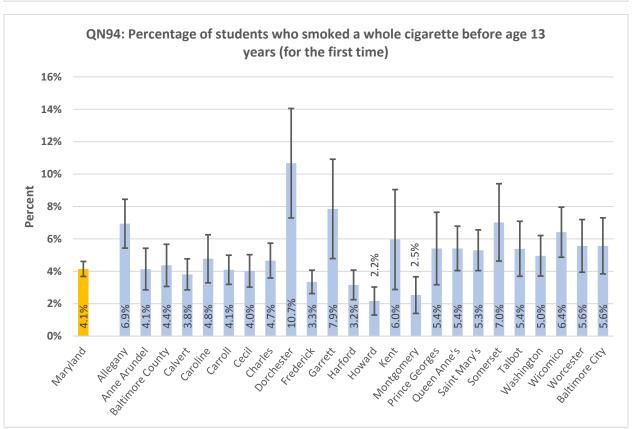

#### **High School Summary Tables by County**

QNPA0DAY: Percentage of students who did not participate in at least 60 minutes of physical activity on at least 1 day (in any kind of physical activity that increased their heart rate and made them breathe hard some of the time during the 7 days before the survey) 40% 30% Percent 20% 10% 17.0% 15.8% 15.6% 20.9% 19.6% 15.9% 15.5% 15.3% 24.0% 22.7% 0% ring the delighted \*\* Battinde City Auto Prinds Attice George Outen Princ's Saint Mari's Ootdeset trederict Hatord Montgomery Mashington wicornico Garrett sometset Notester رونا Charles **Lallo**t