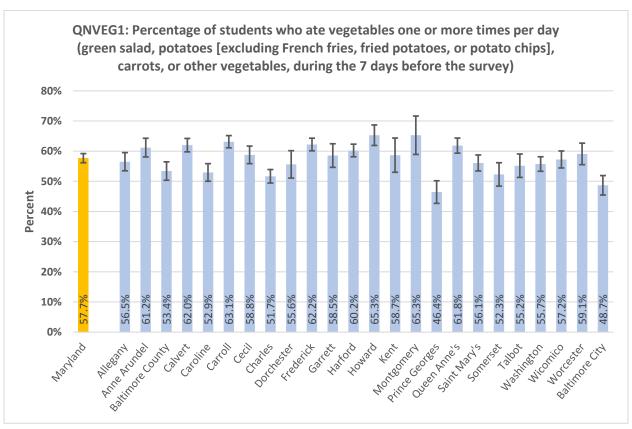

#### **High School Summary Tables by County**

QNPA0DAY: Percentage of students who did not participate in at least 60 minutes of physical activity on at least 1 day (in any kind of physical activity that increased their heart rate and made them breathe hard some of the time during the 7 days before the survey) 40% 30% Percent 20% 10% 17.0% 15.8% 15.6% 20.9% 19.6% 15.9% 15.5% 15.3% 24.0% 22.7% 0% ring the delighted \*\* Battinde City Auto Prinds Attice George Outen Princ's Saint Mari's Ootdeset trederict Hatord Montgomery Mashington wicornico Garrett sometset Notester رونا Charles **Lallo**t