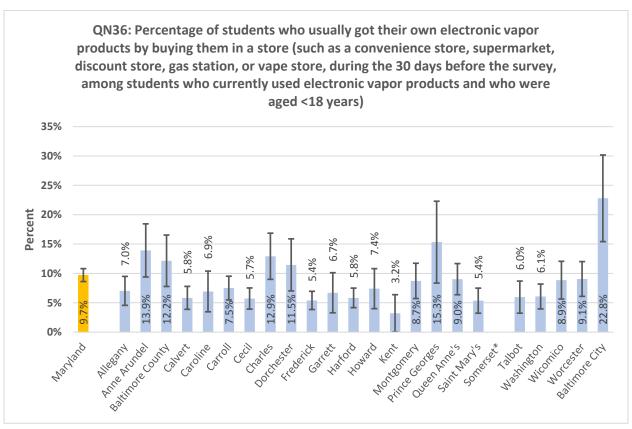

#### **High School Summary Tables by County**

QNPA0DAY: Percentage of students who did not participate in at least 60 minutes of physical activity on at least 1 day (in any kind of physical activity that increased their heart rate and made them breathe hard some of the time during the 7 days before the survey) 40% 30% Percent 20% 10% 17.0% 15.8% 15.6% 20.9% 19.6% 15.9% 15.5% 15.3% 24.0% 22.7% 0% ring the delighted \*\* Battinde City Auto Prinds Attice George Outen Princ's Saint Mari's Ootdeset trederict Hatord Montgomery Mashington wicornico Garrett sometset Notester رونا Charles **Lallo**t