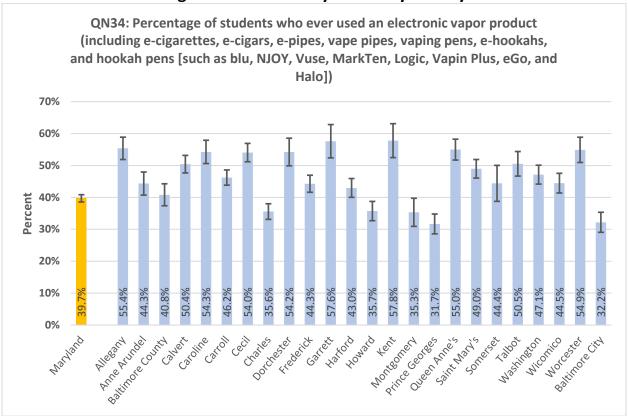

#### **High School Summary Tables by County**

QNPA0DAY: Percentage of students who did not participate in at least 60 minutes of physical activity on at least 1 day (in any kind of physical activity that increased their heart rate and made them breathe hard some of the time during the 7 days before the survey) 40% 30% Percent 20% 10% 17.0% 15.8% 15.6% 20.9% 19.6% 15.9% 15.5% 15.3% 24.0% 22.7% 0% ring the delighted \*\* Battinde City Auto Prinds Attice George Outen Princ's Saint Mari's Ootdeset trederict Hatord Montgomery Mashington wicornico Garrett sometset Notester رونا Charles **Lallo**t