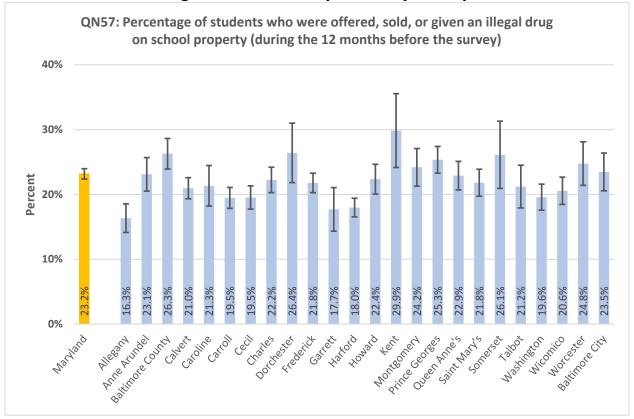

#### **High School Summary Tables by County**

QNPA0DAY: Percentage of students who did not participate in at least 60 minutes of physical activity on at least 1 day (in any kind of physical activity that increased their heart rate and made them breathe hard some of the time during the 7 days before the survey) 40% 30% Percent 20% 10% 17.0% 15.8% 15.6% 20.9% 19.6% 15.9% 15.5% 15.3% 24.0% 22.7% 0% ring the delighted \*\* Battinde City Auto Prinds Attice George Outen Princ's Saint Mari's Ootdeset trederict Hatord Montgomery Mashington wicornico Garrett sometset Notester رونا Charles **Lallo**t