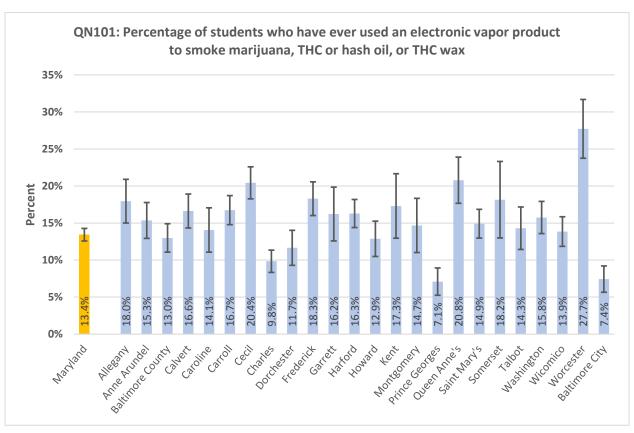

#### **High School Summary Tables by County**

QNPA0DAY: Percentage of students who did not participate in at least 60 minutes of physical activity on at least 1 day (in any kind of physical activity that increased their heart rate and made them breathe hard some of the time during the 7 days before the survey) 40% 30% Percent 20% 10% 17.0% 15.8% 15.6% 20.9% 19.6% 15.9% 15.5% 15.3% 24.0% 22.7% 0% ring the delighted \*\* Battinde City Auto Prinds Attice George Outen Princ's Saint Mari's Ootdeset trederict Hatord Montgomery Mashington wicornico Garrett sometset Notester رونا Charles **Lallo**t