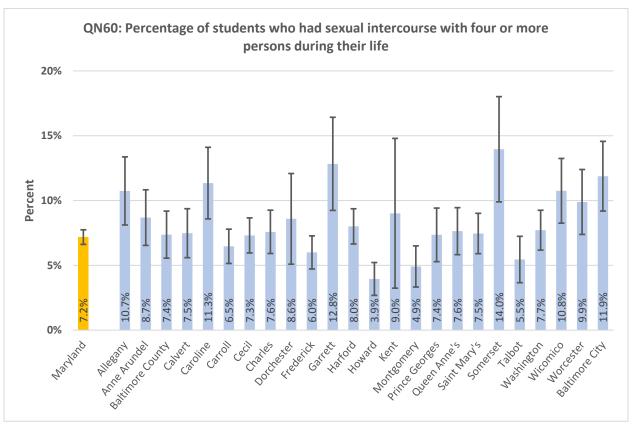

#### **High School Summary Tables by County**

QNPA0DAY: Percentage of students who did not participate in at least 60 minutes of physical activity on at least 1 day (in any kind of physical activity that increased their heart rate and made them breathe hard some of the time during the 7 days before the survey) 40% 30% Percent 20% 10% 17.0% 15.8% 15.6% 20.9% 19.6% 15.9% 15.5% 15.3% 24.0% 22.7% 0% ring the delighted \*\* Battinde City Auto Prinds Attice George Outen Princ's Saint Mari's Ootdeset trederict Hatord Montgomery Mashington wicornico Garrett sometset Notester رونا Charles **Lallo**t