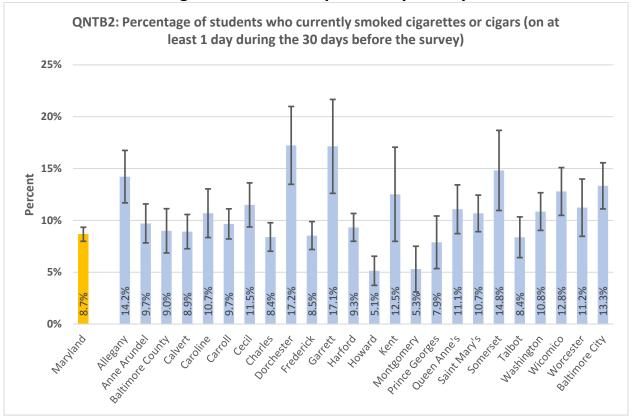

#### **High School Summary Tables by County**

QNPA0DAY: Percentage of students who did not participate in at least 60 minutes of physical activity on at least 1 day (in any kind of physical activity that increased their heart rate and made them breathe hard some of the time during the 7 days before the survey) 40% 30% Percent 20% 10% 17.0% 15.8% 15.6% 20.9% 19.6% 15.9% 15.5% 15.3% 24.0% 22.7% 0% ring the delighted \*\* Battinde City Auto Prinds Attice George Outen Princ's Saint Mari's Ootdeset trederict Hatord Montgomery Mashington wicornico Garrett sometset Notester رونا Charles **Lallo**t