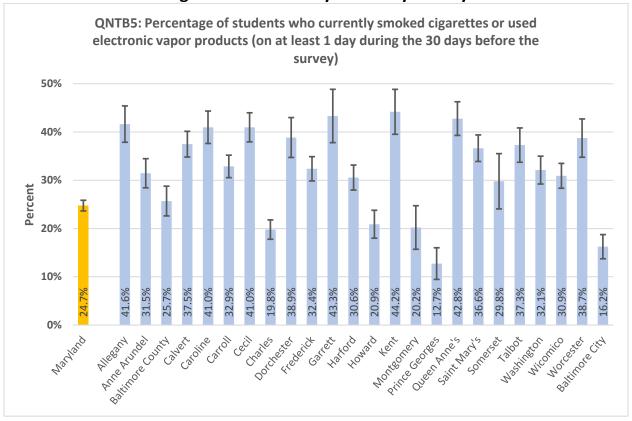

#### **High School Summary Tables by County**

QNPA0DAY: Percentage of students who did not participate in at least 60 minutes of physical activity on at least 1 day (in any kind of physical activity that increased their heart rate and made them breathe hard some of the time during the 7 days before the survey) 40% 30% Percent 20% 10% 17.0% 15.8% 15.6% 20.9% 19.6% 15.9% 15.5% 15.3% 24.0% 22.7% 0% ring the delighted \*\* Battinde City Auto Prinds Attice George Outen Princ's Saint Mari's Ootdeset trederict Hatord Montgomery Mashington wicornico Garrett sometset Notester رونا Charles **Lallo**t