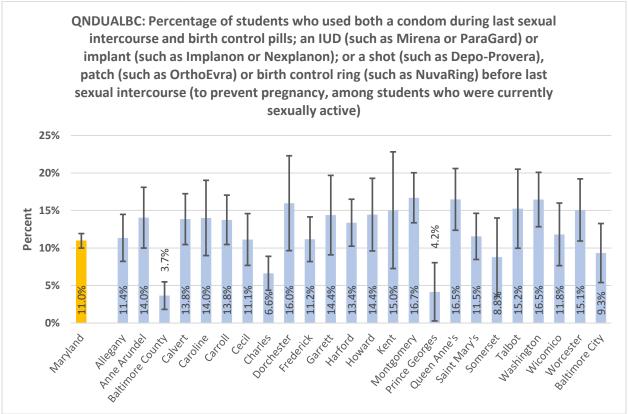

#### **High School Summary Tables by County**

QNPA0DAY: Percentage of students who did not participate in at least 60 minutes of physical activity on at least 1 day (in any kind of physical activity that increased their heart rate and made them breathe hard some of the time during the 7 days before the survey) 40% 30% Percent 20% 10% 17.0% 15.8% 15.6% 20.9% 19.6% 15.9% 15.5% 15.3% 24.0% 22.7% 0% ring the delighted \*\* Battinde City Auto Prinds Attice George Outen Princ's Saint Mari's Ootdeset trederict Hatord Montgomery Mashington wicornico Garrett sometset Notester رونا Charles **Lallo**t