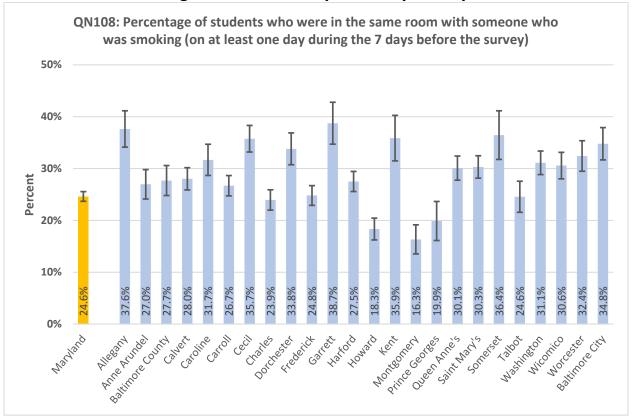

#### **High School Summary Tables by County**

QNPA0DAY: Percentage of students who did not participate in at least 60 minutes of physical activity on at least 1 day (in any kind of physical activity that increased their heart rate and made them breathe hard some of the time during the 7 days before the survey) 40% 30% Percent 20% 10% 17.0% 15.8% 15.6% 20.9% 19.6% 15.9% 15.5% 15.3% 24.0% 22.7% 0% ring the delighted \*\* Battinde City Auto Prinds Attice George Outen Princ's Saint Mari's Ootdeset trederict Hatord Montgomery Mashington wicornico Garrett sometset Notester رونا Charles **Lallo**t