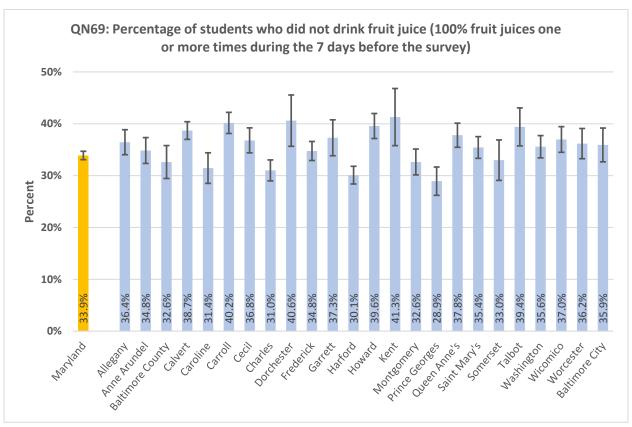

#### **High School Summary Tables by County**

QNPA0DAY: Percentage of students who did not participate in at least 60 minutes of physical activity on at least 1 day (in any kind of physical activity that increased their heart rate and made them breathe hard some of the time during the 7 days before the survey) 40% 30% Percent 20% 10% 17.0% 15.8% 15.6% 20.9% 19.6% 15.9% 15.5% 15.3% 24.0% 22.7% 0% ring the delighted \*\* Battinde City Auto Prinds Attice George Outen Princ's Saint Mari's Ootdeset trederict Hatord Montgomery Mashington wicornico Garrett sometset Notester رونا Charles **Lallo**t