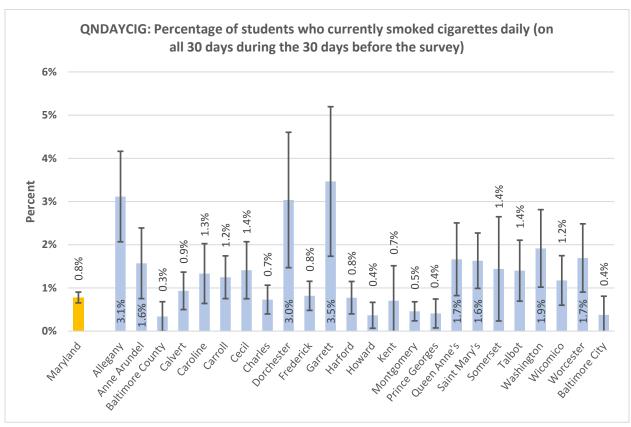

#### **High School Summary Tables by County**

QNPA0DAY: Percentage of students who did not participate in at least 60 minutes of physical activity on at least 1 day (in any kind of physical activity that increased their heart rate and made them breathe hard some of the time during the 7 days before the survey) 40% 30% Percent 20% 10% 17.0% 15.8% 15.6% 20.9% 19.6% 15.9% 15.5% 15.3% 24.0% 22.7% 0% ring the delighted \*\* Battinde City Auto Prinds Attice George Outen Princ's Saint Mari's Ootdeset trederict Hatord Montgomery Mashington wicornico Garrett sometset Notester رونا Charles **Lallo**t