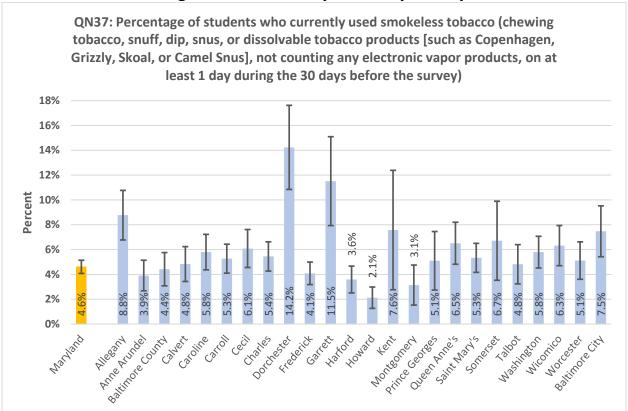

#### **High School Summary Tables by County**

QNPA0DAY: Percentage of students who did not participate in at least 60 minutes of physical activity on at least 1 day (in any kind of physical activity that increased their heart rate and made them breathe hard some of the time during the 7 days before the survey) 40% 30% Percent 20% 10% 17.0% 15.8% 15.6% 20.9% 19.6% 15.9% 15.5% 15.3% 24.0% 22.7% 0% ring the delighted \*\* Battinde City Auto Prinds Attice George Outen Princ's Saint Mari's Ootdeset trederict Hatord Montgomery Mashington wicornico Garrett sometset Notester رونا Charles **Lallo**t