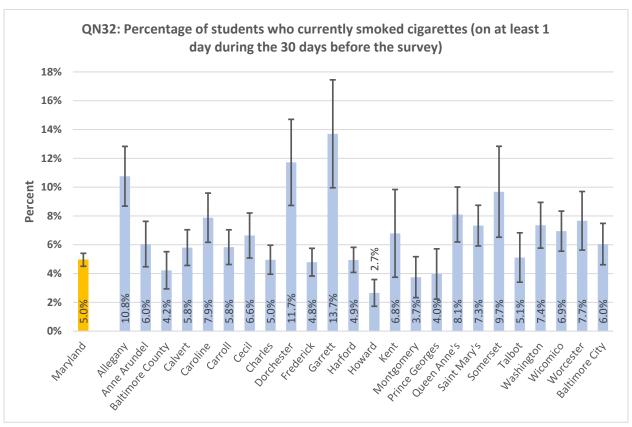

#### **High School Summary Tables by County**

QNPA0DAY: Percentage of students who did not participate in at least 60 minutes of physical activity on at least 1 day (in any kind of physical activity that increased their heart rate and made them breathe hard some of the time during the 7 days before the survey) 40% 30% Percent 20% 10% 17.0% 15.8% 15.6% 20.9% 19.6% 15.9% 15.5% 15.3% 24.0% 22.7% 0% ring the delighted \*\* Battinde City Auto Prinds Attice George Outen Princ's Saint Mari's Ootdeset trederict Hatord Montgomery Mashington wicornico Garrett sometset Notester رونا Charles **Lallo**t