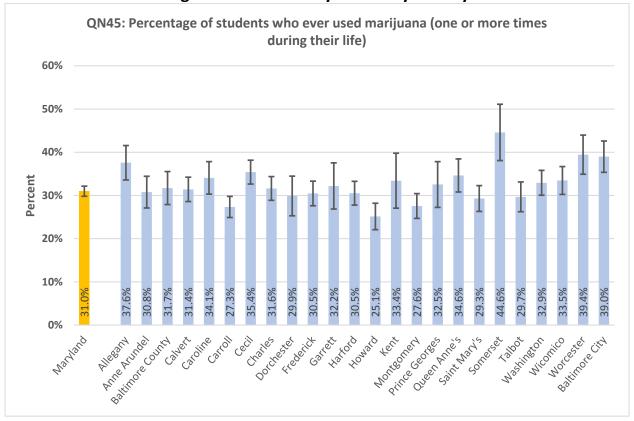

#### **High School Summary Tables by County**

QNPA0DAY: Percentage of students who did not participate in at least 60 minutes of physical activity on at least 1 day (in any kind of physical activity that increased their heart rate and made them breathe hard some of the time during the 7 days before the survey) 40% 30% Percent 20% 10% 17.0% 15.8% 15.6% 20.9% 19.6% 15.9% 15.5% 15.3% 24.0% 22.7% 0% ring the delighted \*\* Battinde City Auto Prinds Attice George Outen Princ's Saint Mari's Ootdeset trederict Hatord Montgomery Mashington wicornico Garrett sometset Notester رونا Charles **Lallo**t