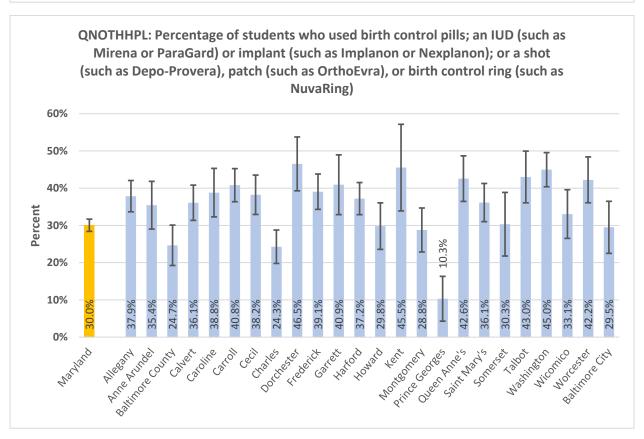

#### **High School Summary Tables by County**

QNPA0DAY: Percentage of students who did not participate in at least 60 minutes of physical activity on at least 1 day (in any kind of physical activity that increased their heart rate and made them breathe hard some of the time during the 7 days before the survey) 40% 30% Percent 20% 10% 17.0% 15.8% 15.6% 20.9% 19.6% 15.9% 15.5% 15.3% 24.0% 22.7% 0% ring the delighted \*\* Battinde City Auto Prinds Attice George Outen Princ's Saint Mari's Ootdeset trederict Hatord Montgomery Mashington wicornico Garrett sometset Notester رونا Charles **Lallo**t