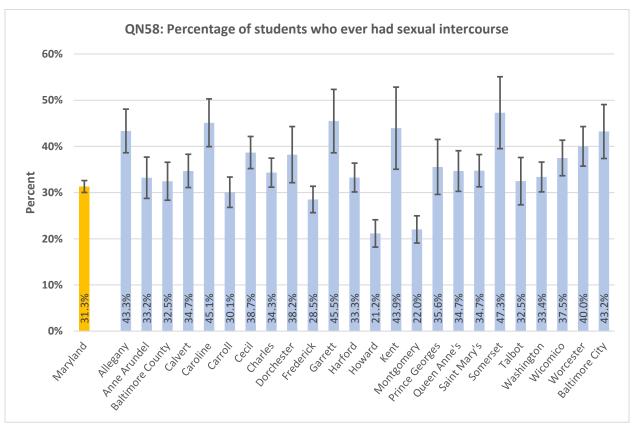

#### **High School Summary Tables by County**

QNPA0DAY: Percentage of students who did not participate in at least 60 minutes of physical activity on at least 1 day (in any kind of physical activity that increased their heart rate and made them breathe hard some of the time during the 7 days before the survey) 40% 30% Percent 20% 10% 17.0% 15.8% 15.6% 20.9% 19.6% 15.9% 15.5% 15.3% 24.0% 22.7% 0% ring the delighted \*\* Battinde City Auto Prinds Attice George Outen Princ's Saint Mari's Ootdeset trederict Hatord Montgomery Mashington wicornico Garrett sometset Notester رونا Charles **Lallo**t