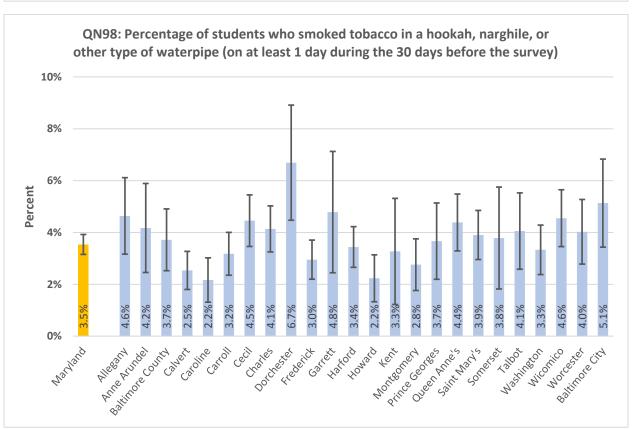

#### **High School Summary Tables by County**

QNPA0DAY: Percentage of students who did not participate in at least 60 minutes of physical activity on at least 1 day (in any kind of physical activity that increased their heart rate and made them breathe hard some of the time during the 7 days before the survey) 40% 30% Percent 20% 10% 17.0% 15.8% 15.6% 20.9% 19.6% 15.9% 15.5% 15.3% 24.0% 22.7% 0% ring the delighted \*\* Battinde City Auto Prinds Attice George Outen Princ's Saint Mari's Ootdeset trederict Hatord Montgomery Mashington wicornico Garrett sometset Notester رونا Charles **Lallo**t