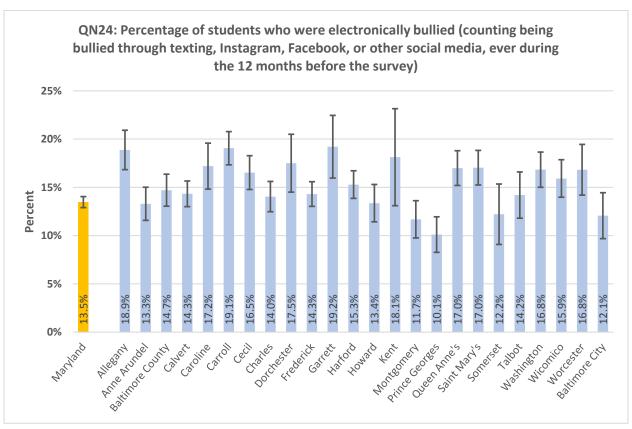

#### **High School Summary Tables by County**

QNPA0DAY: Percentage of students who did not participate in at least 60 minutes of physical activity on at least 1 day (in any kind of physical activity that increased their heart rate and made them breathe hard some of the time during the 7 days before the survey) 40% 30% Percent 20% 10% 17.0% 15.8% 15.6% 20.9% 19.6% 15.9% 15.5% 15.3% 24.0% 22.7% 0% ring the delighted \*\* Battinde City Auto Prinds Attice George Outen Princ's Saint Mari's Ootdeset trederict Hatord Montgomery Mashington wicornico Garrett sometset Notester رونا Charles **Lallo**t