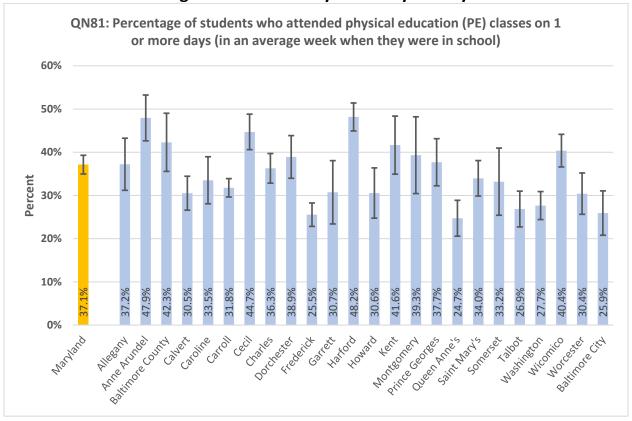

#### **High School Summary Tables by County**

QNPA0DAY: Percentage of students who did not participate in at least 60 minutes of physical activity on at least 1 day (in any kind of physical activity that increased their heart rate and made them breathe hard some of the time during the 7 days before the survey) 40% 30% Percent 20% 10% 17.0% 15.8% 15.6% 20.9% 19.6% 15.9% 15.5% 15.3% 24.0% 22.7% 0% ring the delighted \*\* Battinde City Auto Prinds Attice George Outen Princ's Saint Mari's Ootdeset trederict Hatord Montgomery Mashington wicornico Garrett sometset Notester رونا Charles **Lallo**t