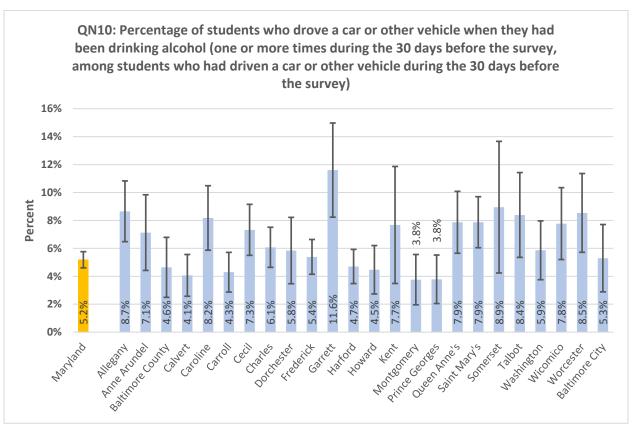

#### **High School Summary Tables by County**

QNPA0DAY: Percentage of students who did not participate in at least 60 minutes of physical activity on at least 1 day (in any kind of physical activity that increased their heart rate and made them breathe hard some of the time during the 7 days before the survey) 40% 30% Percent 20% 10% 17.0% 15.8% 15.6% 20.9% 19.6% 15.9% 15.5% 15.3% 24.0% 22.7% 0% ring the delighted \*\* Battinde City Auto Prinds Attice George Outen Princ's Saint Mari's Ootdeset trederict Hatord Montgomery Mashington wicornico Garrett sometset Notester رونا Charles **Lallo**t