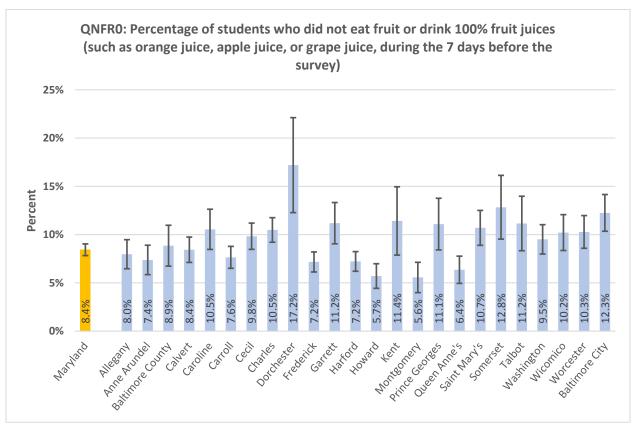

#### **High School Summary Tables by County**

QNPA0DAY: Percentage of students who did not participate in at least 60 minutes of physical activity on at least 1 day (in any kind of physical activity that increased their heart rate and made them breathe hard some of the time during the 7 days before the survey) 40% 30% Percent 20% 10% 17.0% 15.8% 15.6% 20.9% 19.6% 15.9% 15.5% 15.3% 24.0% 22.7% 0% ring the delighted \*\* Battinde City Auto Prinds Attice George Outen Princ's Saint Mari's Ootdeset trederict Hatord Montgomery Mashington wicornico Garrett sometset Notester رونا Charles **Lallo**t