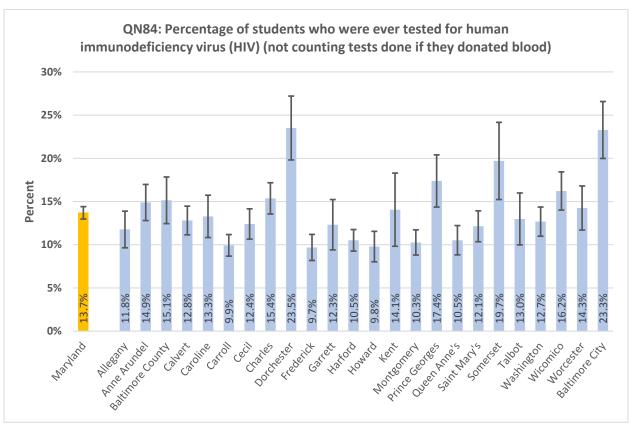

#### **High School Summary Tables by County**

QNPA0DAY: Percentage of students who did not participate in at least 60 minutes of physical activity on at least 1 day (in any kind of physical activity that increased their heart rate and made them breathe hard some of the time during the 7 days before the survey) 40% 30% Percent 20% 10% 17.0% 15.8% 15.6% 20.9% 19.6% 15.9% 15.5% 15.3% 24.0% 22.7% 0% ring the delighted \*\* Battinde City Auto Prinds Attice George Outen Princ's Saint Mari's Ootdeset trederict Hatord Montgomery Mashington wicornico Garrett sometset Notester رونا Charles **Lallo**t