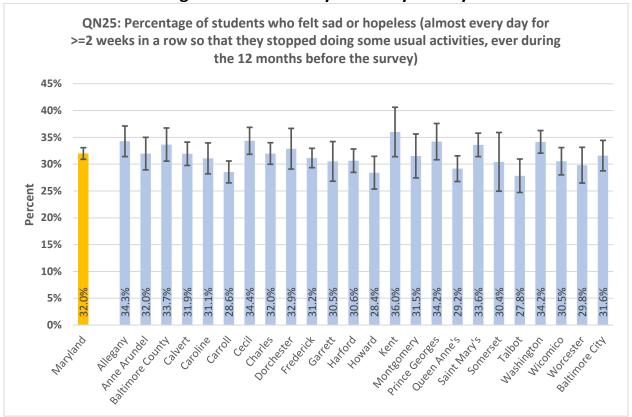

#### **High School Summary Tables by County**

QNPA0DAY: Percentage of students who did not participate in at least 60 minutes of physical activity on at least 1 day (in any kind of physical activity that increased their heart rate and made them breathe hard some of the time during the 7 days before the survey) 40% 30% Percent 20% 10% 17.0% 15.8% 15.6% 20.9% 19.6% 15.9% 15.5% 15.3% 24.0% 22.7% 0% ring the delighted \*\* Battinde City Auto Prinds Attice George Outen Princ's Saint Mari's Ootdeset trederict Hatord Montgomery Mashington wicornico Garrett sometset Notester رونا Charles **Lallo**t