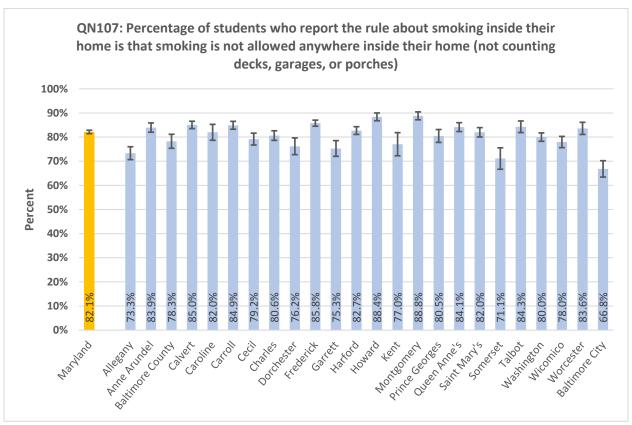

#### **High School Summary Tables by County**

QNPA0DAY: Percentage of students who did not participate in at least 60 minutes of physical activity on at least 1 day (in any kind of physical activity that increased their heart rate and made them breathe hard some of the time during the 7 days before the survey) 40% 30% Percent 20% 10% 17.0% 15.8% 15.6% 20.9% 19.6% 15.9% 15.5% 15.3% 24.0% 22.7% 0% ring the delighted \*\* Battinde City Auto Prinds Attice George Outen Princ's Saint Mari's Ootdeset trederict Hatord Montgomery Mashington wicornico Garrett sometset Notester رونا Charles **Lallo**t