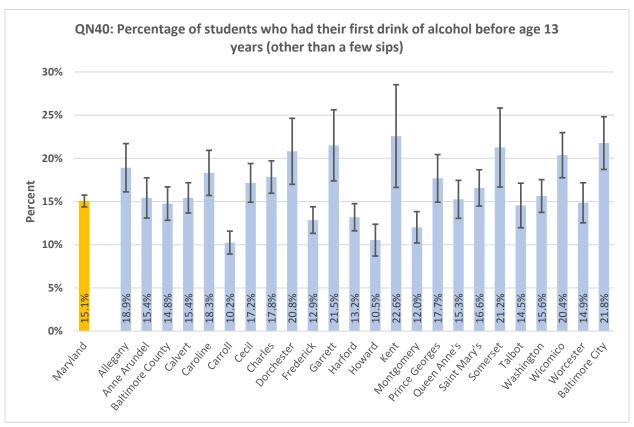

#### **High School Summary Tables by County**

QNPA0DAY: Percentage of students who did not participate in at least 60 minutes of physical activity on at least 1 day (in any kind of physical activity that increased their heart rate and made them breathe hard some of the time during the 7 days before the survey) 40% 30% Percent 20% 10% 17.0% 15.8% 15.6% 20.9% 19.6% 15.9% 15.5% 15.3% 24.0% 22.7% 0% ring the delighted \*\* Battinde City Auto Prinds Attice George Outen Princ's Saint Mari's Ootdeset trederict Hatord Montgomery Mashington wicornico Garrett sometset Notester رونا Charles **Lallo**t