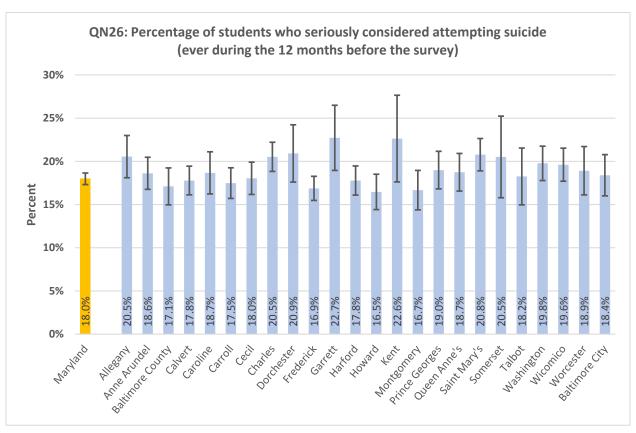

#### **High School Summary Tables by County**

QNPA0DAY: Percentage of students who did not participate in at least 60 minutes of physical activity on at least 1 day (in any kind of physical activity that increased their heart rate and made them breathe hard some of the time during the 7 days before the survey) 40% 30% Percent 20% 10% 17.0% 15.8% 15.6% 20.9% 19.6% 15.9% 15.5% 15.3% 24.0% 22.7% 0% ring the delighted \*\* Battinde City Auto Prinds Attice George Outen Princ's Saint Mari's Ootdeset trederict Hatord Montgomery Mashington wicornico Garrett sometset Notester رونا Charles **Lallo**t