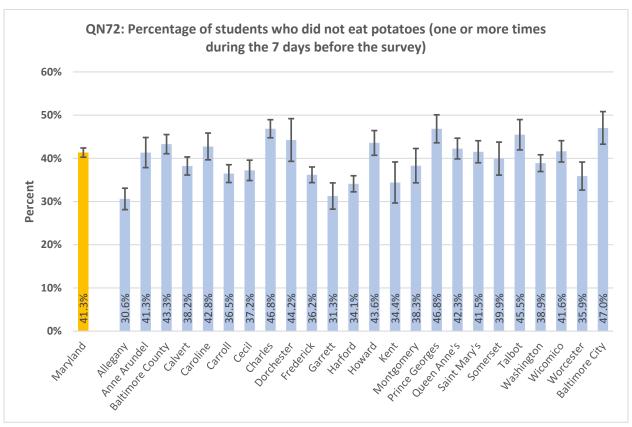

#### **High School Summary Tables by County**

QNPA0DAY: Percentage of students who did not participate in at least 60 minutes of physical activity on at least 1 day (in any kind of physical activity that increased their heart rate and made them breathe hard some of the time during the 7 days before the survey) 40% 30% Percent 20% 10% 17.0% 15.8% 15.6% 20.9% 19.6% 15.9% 15.5% 15.3% 24.0% 22.7% 0% ring the delighted \*\* Battinde City Auto Prinds Attice George Outen Princ's Saint Mari's Ootdeset trederict Hatord Montgomery Mashington wicornico Garrett sometset Notester رونا Charles **Lallo**t