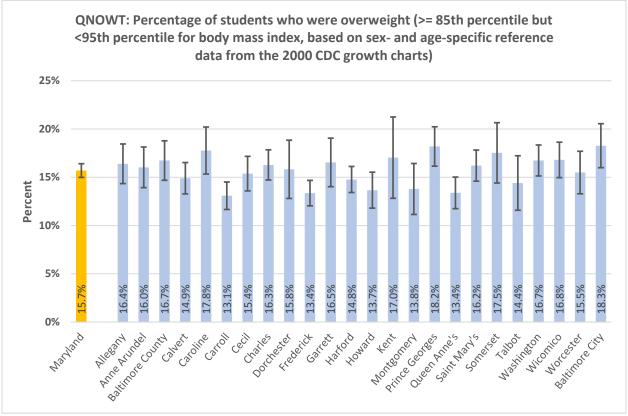

#### **High School Summary Tables by County**

QNPA0DAY: Percentage of students who did not participate in at least 60 minutes of physical activity on at least 1 day (in any kind of physical activity that increased their heart rate and made them breathe hard some of the time during the 7 days before the survey) 40% 30% Percent 20% 10% 17.0% 15.8% 15.6% 20.9% 19.6% 15.9% 15.5% 15.3% 24.0% 22.7% 0% ring the delighted \*\* Battinde City Auto Prinds Attice George Outen Princ's Saint Mari's Ootdeset trederict Hatord Montgomery Mashington wicornico Garrett sometset Notester رونا Charles **Lallo**t