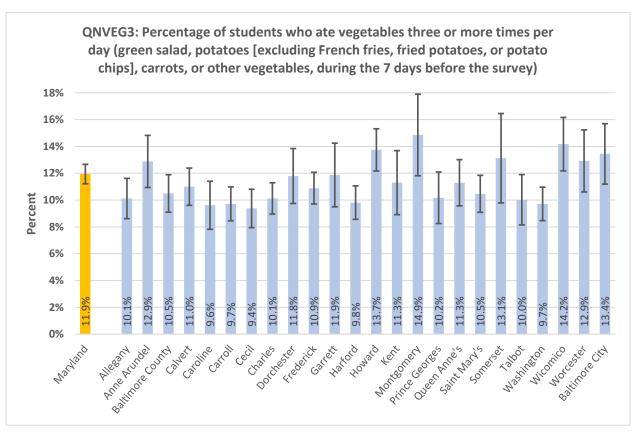

#### **High School Summary Tables by County**

QNPA0DAY: Percentage of students who did not participate in at least 60 minutes of physical activity on at least 1 day (in any kind of physical activity that increased their heart rate and made them breathe hard some of the time during the 7 days before the survey) 40% 30% Percent 20% 10% 17.0% 15.8% 15.6% 20.9% 19.6% 15.9% 15.5% 15.3% 24.0% 22.7% 0% ring the delighted \*\* Battinde City Auto Prinds Attice George Outen Princ's Saint Mari's Ootdeset trederict Hatord Montgomery Mashington wicornico Garrett sometset Notester رونا Charles **Lallo**t