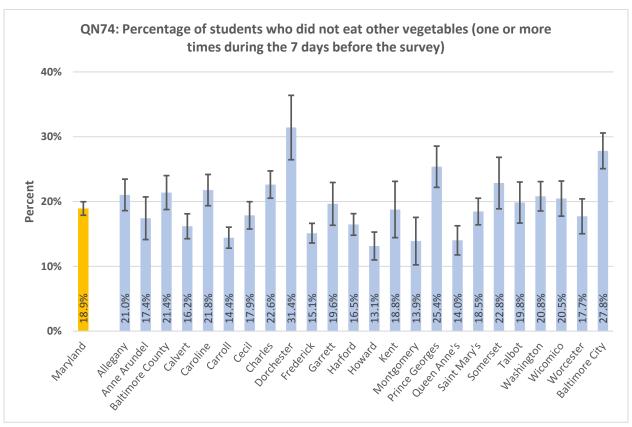

#### **High School Summary Tables by County**

QNPA0DAY: Percentage of students who did not participate in at least 60 minutes of physical activity on at least 1 day (in any kind of physical activity that increased their heart rate and made them breathe hard some of the time during the 7 days before the survey) 40% 30% Percent 20% 10% 17.0% 15.8% 15.6% 20.9% 19.6% 15.9% 15.5% 15.3% 24.0% 22.7% 0% ring the delighted \*\* Battinde City Auto Prinds Attice George Outen Princ's Saint Mari's Ootdeset trederict Hatord Montgomery Mashington wicornico Garrett sometset Notester رونا Charles **Lallo**t