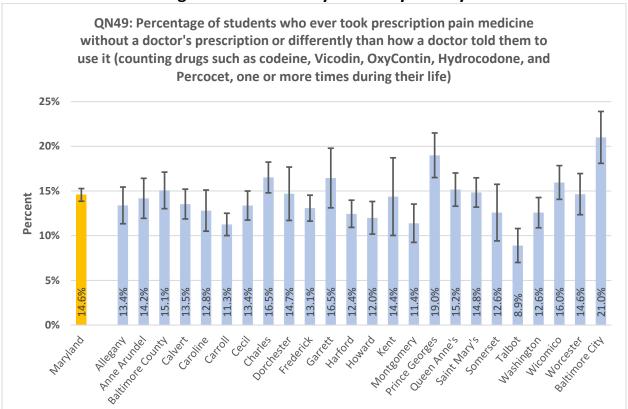

#### **High School Summary Tables by County**

QNPA0DAY: Percentage of students who did not participate in at least 60 minutes of physical activity on at least 1 day (in any kind of physical activity that increased their heart rate and made them breathe hard some of the time during the 7 days before the survey) 40% 30% Percent 20% 10% 17.0% 15.8% 15.6% 20.9% 19.6% 15.9% 15.5% 15.3% 24.0% 22.7% 0% ring the delighted \*\* Battinde City Auto Prinds Attice George Outen Princ's Saint Mari's Ootdeset trederict Hatord Montgomery Mashington wicornico Garrett sometset Notester رونا Charles **Lallo**t