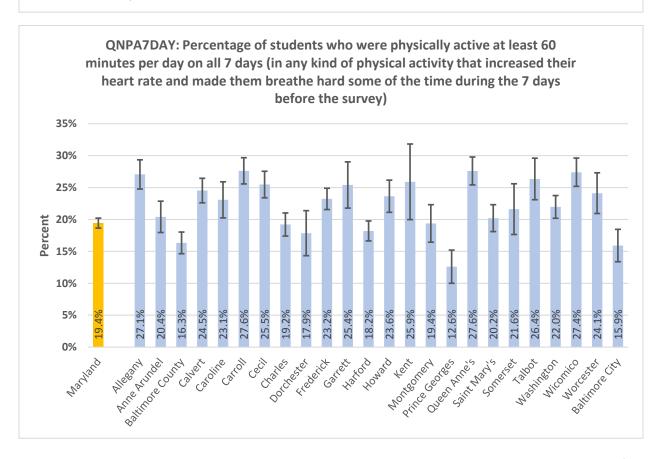

#### **High School Summary Tables by County**

QNPA0DAY: Percentage of students who did not participate in at least 60 minutes of physical activity on at least 1 day (in any kind of physical activity that increased their heart rate and made them breathe hard some of the time during the 7 days before the survey) 40% 30% Percent 20% 10% 17.0% 15.8% 15.6% 20.9% 19.6% 15.9% 15.5% 15.3% 24.0% 22.7% 0% ring the delighted \*\* Battinde City Auto Prinds Attice George Outen Princ's Saint Mari's Ootdeset trederict Hatord Montgomery Mashington wicornico Garrett sometset Notester رونا Charles **Lallo**t