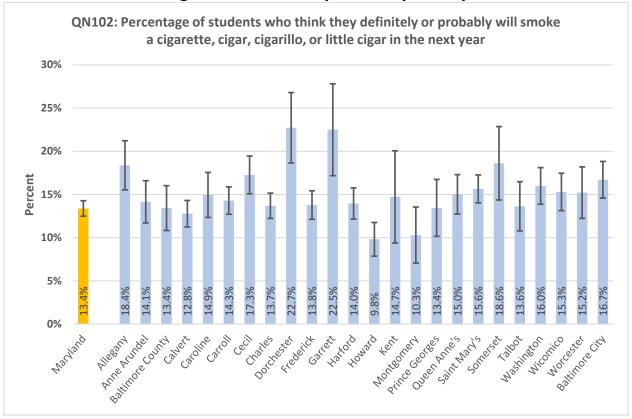

#### **High School Summary Tables by County**

QNPA0DAY: Percentage of students who did not participate in at least 60 minutes of physical activity on at least 1 day (in any kind of physical activity that increased their heart rate and made them breathe hard some of the time during the 7 days before the survey) 40% 30% Percent 20% 10% 17.0% 15.8% 15.6% 20.9% 19.6% 15.9% 15.5% 15.3% 24.0% 22.7% 0% ring the delighted \*\* Battinde City Auto Prinds Attice George Outen Princ's Saint Mari's Ootdeset trederict Hatord Montgomery Mashington wicornico Garrett sometset Notester رونا Charles **Lallo**t