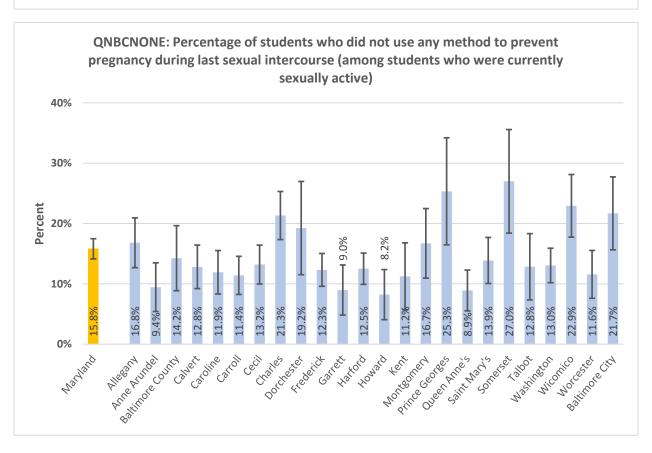

#### **High School Summary Tables by County**

QNPA0DAY: Percentage of students who did not participate in at least 60 minutes of physical activity on at least 1 day (in any kind of physical activity that increased their heart rate and made them breathe hard some of the time during the 7 days before the survey) 40% 30% Percent 20% 10% 17.0% 15.8% 15.6% 20.9% 19.6% 15.9% 15.5% 15.3% 24.0% 22.7% 0% ring the delighted \*\* Battinde City Auto Prinds Attice George Outen Princ's Saint Mari's Ootdeset trederict Hatord Montgomery Mashington wicornico Garrett sometset Notester رونا Charles **Lallo**t