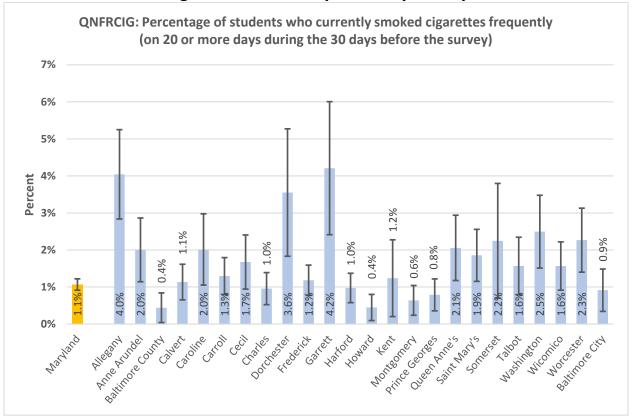

#### **High School Summary Tables by County**

QNPA0DAY: Percentage of students who did not participate in at least 60 minutes of physical activity on at least 1 day (in any kind of physical activity that increased their heart rate and made them breathe hard some of the time during the 7 days before the survey) 40% 30% Percent 20% 10% 17.0% 15.8% 15.6% 20.9% 19.6% 15.9% 15.5% 15.3% 24.0% 22.7% 0% ring the delighted \*\* Battinde City Auto Prinds Attice George Outen Princ's Saint Mari's Ootdeset trederict Hatord Montgomery Mashington wicornico Garrett sometset Notester رونا Charles **Lallo**t