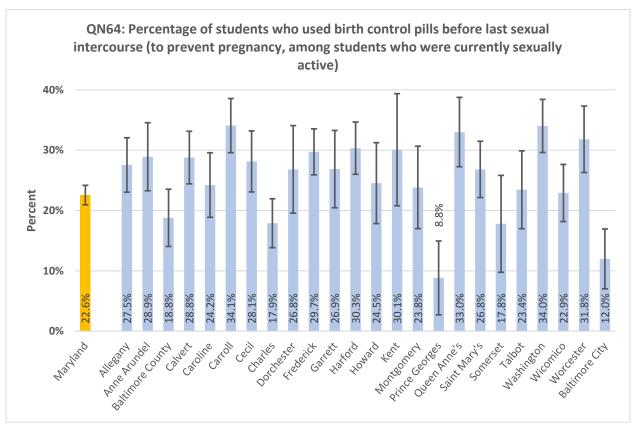

#### **High School Summary Tables by County**

QNPA0DAY: Percentage of students who did not participate in at least 60 minutes of physical activity on at least 1 day (in any kind of physical activity that increased their heart rate and made them breathe hard some of the time during the 7 days before the survey) 40% 30% Percent 20% 10% 17.0% 15.8% 15.6% 20.9% 19.6% 15.9% 15.5% 15.3% 24.0% 22.7% 0% ring the delighted \*\* Battinde City Auto Prinds Attice George Outen Princ's Saint Mari's Ootdeset trederict Hatord Montgomery Mashington wicornico Garrett sometset Notester رونا Charles **Lallo**t