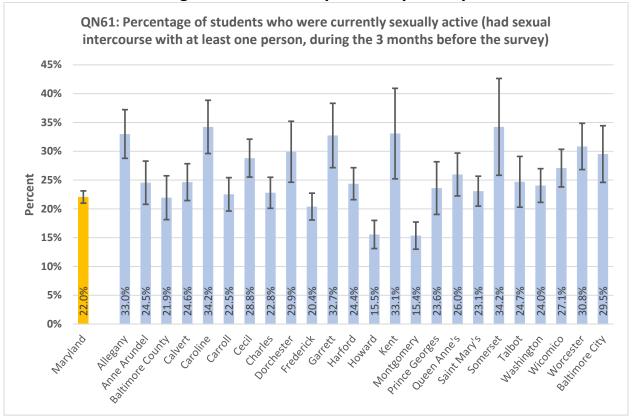

#### **High School Summary Tables by County**

QNPA0DAY: Percentage of students who did not participate in at least 60 minutes of physical activity on at least 1 day (in any kind of physical activity that increased their heart rate and made them breathe hard some of the time during the 7 days before the survey) 40% 30% Percent 20% 10% 17.0% 15.8% 15.6% 20.9% 19.6% 15.9% 15.5% 15.3% 24.0% 22.7% 0% ring the delighted \*\* Battinde City Auto Prinds Attice George Outen Princ's Saint Mari's Ootdeset trederict Hatord Montgomery Mashington wicornico Garrett sometset Notester رونا Charles **Lallo**t