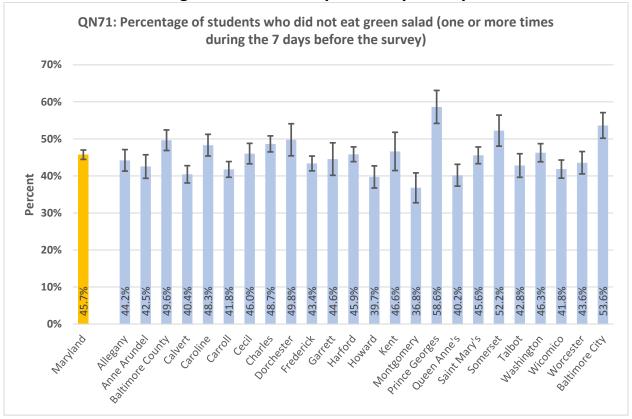

#### **High School Summary Tables by County**

QNPA0DAY: Percentage of students who did not participate in at least 60 minutes of physical activity on at least 1 day (in any kind of physical activity that increased their heart rate and made them breathe hard some of the time during the 7 days before the survey) 40% 30% Percent 20% 10% 17.0% 15.8% 15.6% 20.9% 19.6% 15.9% 15.5% 15.3% 24.0% 22.7% 0% ring the delighted \*\* Battinde City Auto Prinds Attice George Outen Princ's Saint Mari's Ootdeset trederict Hatord Montgomery Mashington wicornico Garrett sometset Notester رونا Charles **Lallo**t