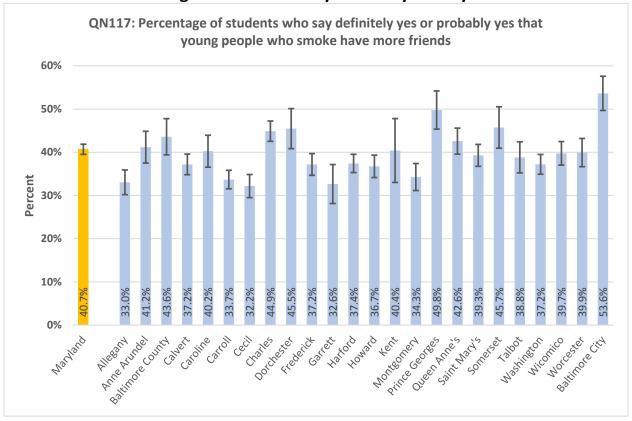

#### **High School Summary Tables by County**

QNPA0DAY: Percentage of students who did not participate in at least 60 minutes of physical activity on at least 1 day (in any kind of physical activity that increased their heart rate and made them breathe hard some of the time during the 7 days before the survey) 40% 30% Percent 20% 10% 17.0% 15.8% 15.6% 20.9% 19.6% 15.9% 15.5% 15.3% 24.0% 22.7% 0% ring the delighted \*\* Battinde City Auto Prinds Attice George Outen Princ's Saint Mari's Ootdeset trederict Hatord Montgomery Mashington wicornico Garrett sometset Notester رونا Charles **Lallo**t