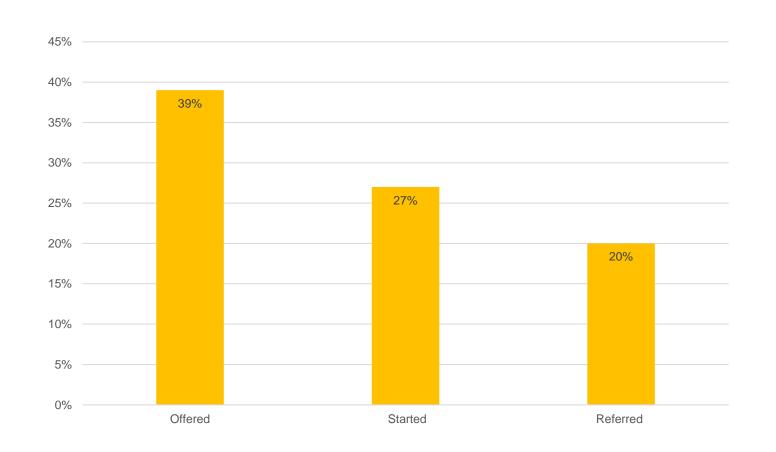

December 2021 to April 2022
- Total of 1665 positive reported cases



# LTBI Cases in Maryland



#### Percent of cases reported:

- Montgomery County (27%)
- Prince George's County (22%)
- Baltimore County (13%)
- Baltimore City (12%)



# LTBI Cases in Maryland



- Howard County (8%)
- Anne Arundel County, Frederick County (5%)
- Harford, Caroll, Charles, St. Marys, Cecil, Wicomico, Washington County (less than 2%)



### **LTBI Current Sex Distribution**





# **LTBI Age Distribution**





# Local Health Department Confirmed LTBI Cases Treatment Status (2019)





#### All Other Reporters Confirmed LTBI Cases Treatment Status (2019)





# Local Health Department Confirmed LTBI Cases Treatment Status (2020)





#### All Other Reporters Confirmed LTBI Cases Treatment Status (2020)





### **Next Steps**

Create LTBI Profile Report (2021 and 2022 data)