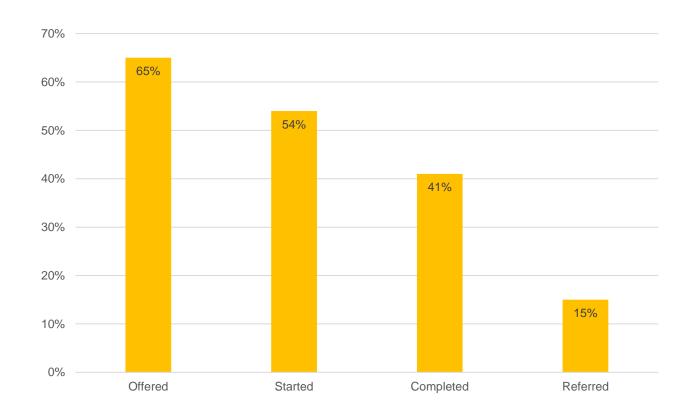

### **VISION**

The Prevention and Health Promotion Administration envisions a future in which all Marylanders and their families enjoy optimal health and well-being.



#### **Data Source**

- Electronic Lab Report data from December 2021 to April 2022
- Total of 1665 positive reported cases



# LTBI Cases in Maryland



#### Percent of cases reported:

- Montgomery County (27%)
- Prince George's County (22%)
- Baltimore County (13%)
- Baltimore City (12%)



# LTBI Cases in Maryland



- Howard County (8%)
- Anne Arundel County, Frederick County (5%)
- Harford, Caroll, Charles, St. Marys, Cecil, Wicomico, Washington County (less than 2%)



### **LTBI Current Sex Distribution**





# **LTBI Age Distribution**





# Local Health Department Confirmed LTBI Cases Treatment Status (2019)





#### All Other Reporters Confirmed LTBI Cases Treatment Status (2019)





# Local Health Department Confirmed LTBI Cases Treatment Status (2020)





#### All Other Reporters Confirmed LTBI Cases Treatment Status (2020)





### **Next Steps**

Create LTBI Profile Report (2021 and 2022 data)