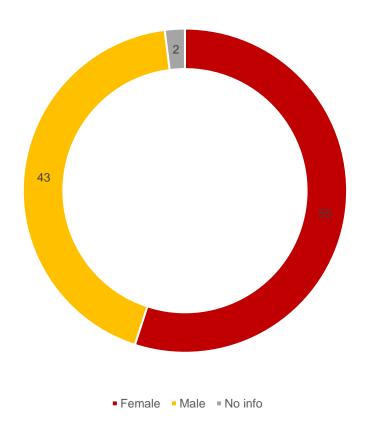

s, and public and private sector agencies, giving special attention to at-risk and vulnerable populations.

#### **VISION**

The Prevention and Health Promotion Administration envisions a future in which all Marylanders and their families enjoy optimal health and well-being.



#### **Data Source**

- Electronic Lab Report data from December 2021 to April 2022
- Total of 1665 positive reported cases



# LTBI Cases in Maryland



#### Percent of cases reported:

- Montgomery County (27%)
- Prince George's County (22%)
- Baltimore County (13%)
- Baltimore City (12%)



# LTBI Cases in Maryland



- Howard County (8%)
- Anne Arundel County, Frederick County (5%)
- Harford, Caroll, Charles, St. Marys, Cecil, Wicomico, Washington County (less than 2%)



### **LTBI Current Sex Distribution**





# **LTBI Age Distribution**





# Local Health Department Confirmed LTBI Cases Treatment Status (2019)





#### All Other Reporters Confirmed LTBI Cases Treatment Status (2019)





# Local Health Department Confirmed LTBI Cases Treatment Status (2020)





#### All Other Reporters Confirmed LTBI Cases Treatment Status (2020)





### **Next Steps**

Create LTBI Profile Report (2021 and 2022 data)