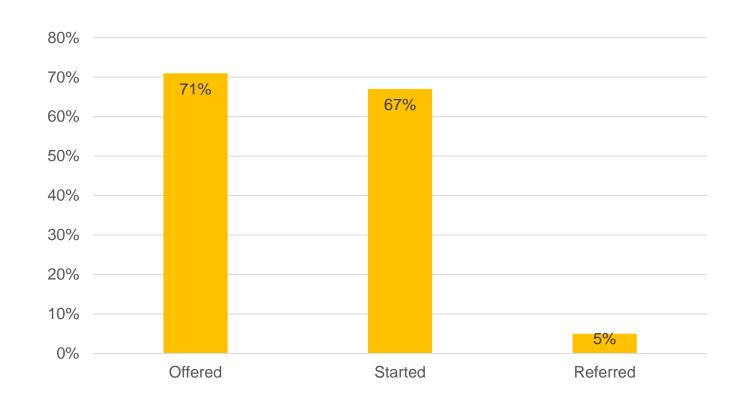

and well-being.



#### **Data Source**

- Electronic Lab Report data from December 2021 to April 2022
- Total of 1665 positive reported cases



# LTBI Cases in Maryland



#### Percent of cases reported:

- Montgomery County (27%)
- Prince George's County (22%)
- Baltimore County (13%)
- Baltimore City (12%)



# LTBI Cases in Maryland



- Howard County (8%)
- Anne Arundel County, Frederick County (5%)
- Harford, Caroll, Charles, St. Marys, Cecil, Wicomico, Washington County (less than 2%)



### **LTBI Current Sex Distribution**





# **LTBI Age Distribution**





# Local Health Department Confirmed LTBI Cases Treatment Status (2019)





#### All Other Reporters Confirmed LTBI Cases Treatment Status (2019)





# Local Health Department Confirmed LTBI Cases Treatment Status (2020)





#### All Other Reporters Confirmed LTBI Cases Treatment Status (2020)





### **Next Steps**

Create LTBI Profile Report (2021 and 2022 data)