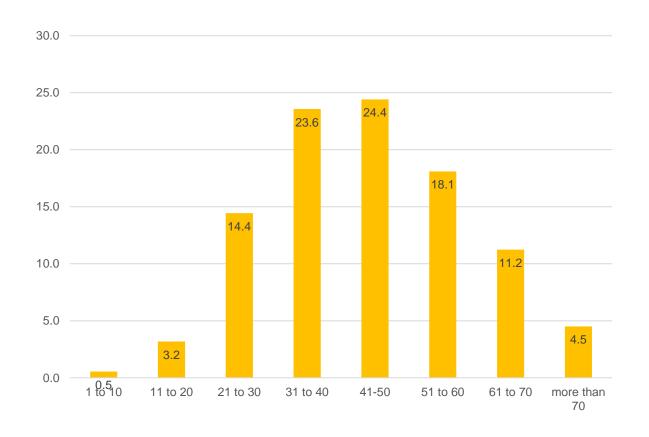

agencies, giving special attention to at-risk and vulnerable populations.

#### **VISION**

The Prevention and Health Promotion Administration envisions a future in which all Marylanders and their families enjoy optimal health and well-being.



#### **Data Source**

- Electronic Lab Report data from December 2021 to April 2022
- Total of 1665 positive reported cases



# LTBI Cases in Maryland



#### Percent of cases reported:

- Montgomery County (27%)
- Prince George's County (22%)
- Baltimore County (13%)
- Baltimore City (12%)



# LTBI Cases in Maryland



- Howard County (8%)
- Anne Arundel County, Frederick County (5%)
- Harford, Caroll, Charles, St. Marys, Cecil, Wicomico, Washington County (less than 2%)



### **LTBI Current Sex Distribution**





# **LTBI Age Distribution**





# Local Health Department Confirmed LTBI Cases Treatment Status (2019)





#### All Other Reporters Confirmed LTBI Cases Treatment Status (2019)





# Local Health Department Confirmed LTBI Cases Treatment Status (2020)





#### All Other Reporters Confirmed LTBI Cases Treatment Status (2020)





### **Next Steps**

Create LTBI Profile Report (2021 and 2022 data)