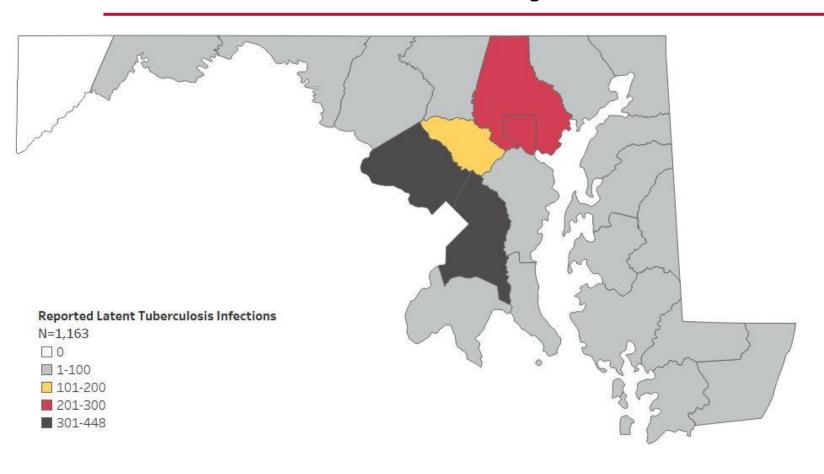

# LTBI Cases in Maryland

#### Percent of cases reported:

- Montgomery County (27%)
- Prince George's County (22%)
- Baltimore County (13%)
- Baltimore City (12%)

# LTBI Cases in Maryland

- Howard County (8%)
- Anne Arundel County, Frederick County (5%)
- Harford, Caroll, Charles, St. Marys, Cecil, Wicomico, Washington County (less than 2%)