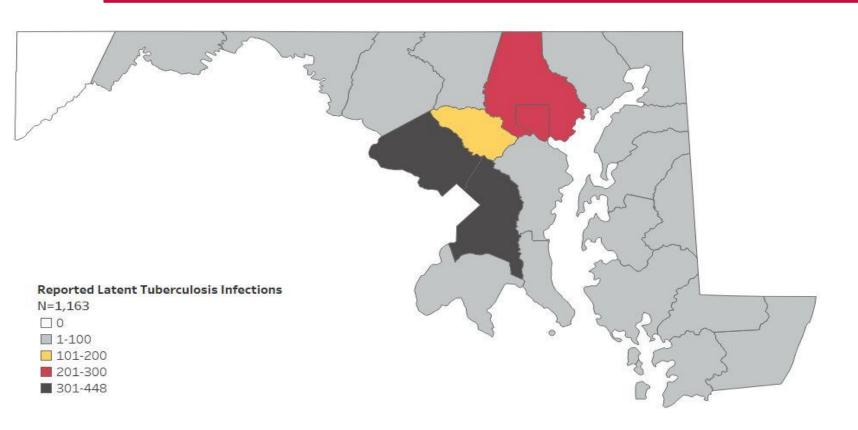

# LTBI Cases in Maryland

#### Percent of cases reported:

- Montgomery County (27%)
- Prince George's County (22%)
- Baltimore County (13%)
- Baltimore City (12%)

# LTBI Cases in Maryland

- Howard County (8%)
- Anne Arundel County, Frederick County (5%)
- Harford, Caroll, Charles, St. Marys, Cecil, Wicomico, Washington County (less than 2%)