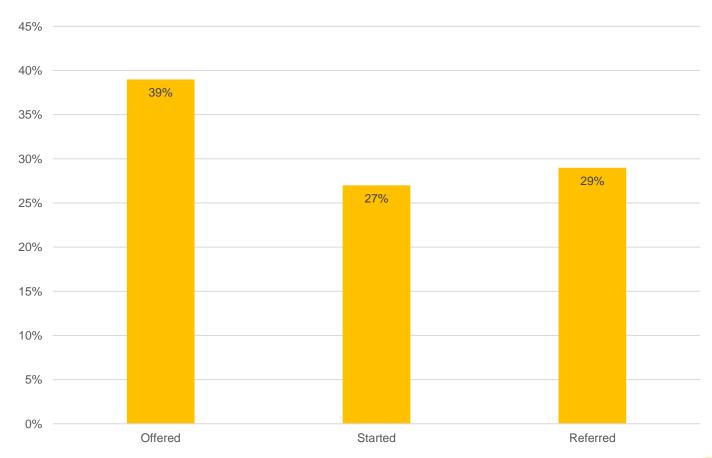

s a future in which all Marylanders and their families enjoy optimal health and well-being.



#### **Data Source**

- Electronic Lab Report data from December 2021 to April 2022
- Total of 1665 positive reported cases



# LTBI Cases in Maryland



#### Percent of cases reported:

- Montgomery County (27%)
- Prince George's County (22%)
- Baltimore County (13%)
- Baltimore City (12%)



# LTBI Cases in Maryland



- Howard County (8%)
- Anne Arundel County, Frederick County (5%)
- Harford, Caroll, Charles, St. Marys, Cecil, Wicomico, Washington County (less than 2%)



### **LTBI Current Sex Distribution**





# **LTBI Age Distribution**





# Local Health Department Confirmed LTBI Cases Treatment Status (2019)





#### All Other Reporters Confirmed LTBI Cases Treatment Status (2019)





# Local Health Department Confirmed LTBI Cases Treatment Status (2020)





#### All Other Reporters Confirmed LTBI Cases Treatment Status (2020)





### **Next Steps**

Create LTBI Profile Report (2021 and 2022 data)