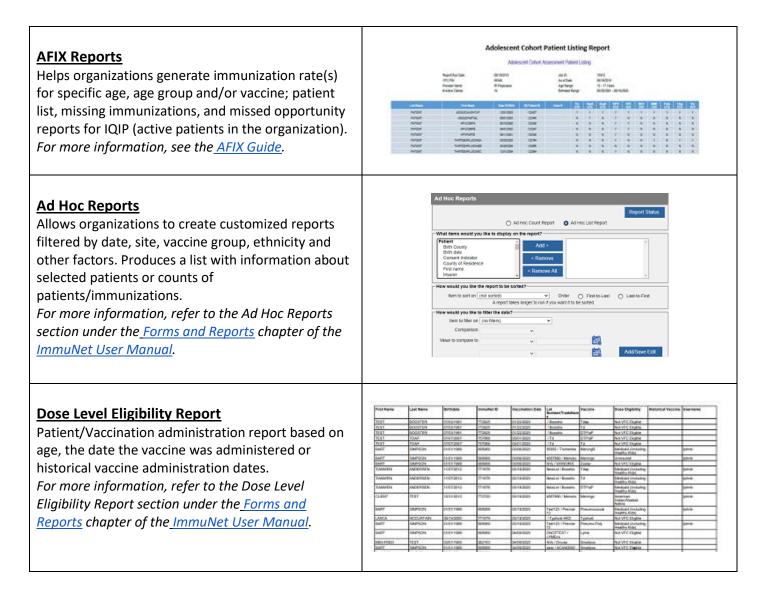

## **Doses Administered**

Produces a summary of vaccines administered by doses during a specific date range (excluding historical immunizations) filtered by vaccine and VFC eligibility.

For more information, refer to the Doses Administered section under the Forms and Reports chapter of the ImmuNet User Manual.

| Group Name       | Trade Name      | Funding | et yr | 191 | 2 pm | 34 | 6 ym | 7/10 | 911/G<br>398 | 99 | 19.04 | 20-44<br>yrs | 42-64 | 45° ym | Telal |
|------------------|-----------------|---------|-------|-----|------|----|------|------|--------------|----|-------|--------------|-------|--------|-------|
| HepB             | Other Inventory |         | 1     | 0   | 0    | 0  | 0    | 0    | 0            | 1  | 0     | 0            | 0     | 0      | 2     |
| T&DTP\/P\/Polie- | Kinde           | PRIVATE | 0     | 0   | 0    | 0  | 0    | 0    | 0            | 2  | 0     | 0            | 0     | 0      | 2     |
| MMR              | MMR II          | PUBLIC  | 0     | 0   | 0    | 0  | 0    | 0    | 0            | 1  | 0     | 0            | 0     | 0      | 1     |
| HepB             | Recordivas Peds | PUBLIC  | 0     | 0   | 0    | 0  | 0    | 0    | 0            | 0  | 1     | 0            | 0     | 0      | 1     |
| Arthan           | BisThrax.       | PUBLIC  | 0     | 0   | 0    | 1  | 0    | 0    | 0            | 0  | 0     | 0            | 0     | 0      | 1     |
| Arthur           | Dis Thrax       | PRIVATE | 0     | 0   | 0    | 1  | 0    | 0    | 0            | 0  | 0     | 0            | 0     | 0      | 1     |
| Palio            | POL             |         | 1     | 0   | 0    | 0  | 38   | 183  | 1            | 1  | 193   | 0            | 0     | 1      | 418   |
| THOTPINP         | DT              | PUBLIC  | 0     | 0   | 0    | 1  | 0    | 0    | 0            | 0  | 0     | 0            | 0     | 0      | 1     |
| HepD-Hib         | Соттупя         | PRIVATE | 0     | 0   | 0    | 0  | 0    | 0    | 0            | 0  | 0     | 0            | 1     | 0      | 1     |
| Adeno            | Adeno T7        |         | 0     | 0   | 0    | 0  | 0    | 0    | 0            | 1  | 0     | 0            | 0     | 0      | 1     |
| Hb               | PedvaxHB        |         | 1     | 0   | 0    | 0  | 0    | 0    | 0            | 0  | 0     | 0            | 0     | 0      | 1     |
| Rolevines        | Roberts         | PRIVATE | 0     | 0   | 0    | 0  | 0    | 0    | 0            | 1  | 0     | 0            | 0     | 0      | 1     |
|                  |                 | Total   | 3     | 0   | 0    | 3  | 38   | 183  | 1            | 7  | 194   | 0            | 1     | 1      | 431   |
| Patient Count    |                 |         | 1     | 0   | 0    | 1  | 38   | 183  | 1            | 5  | 194   | 0            | 1     | 1      | 425   |

es Administered Repo

ad 10/01/2018 To 10/210