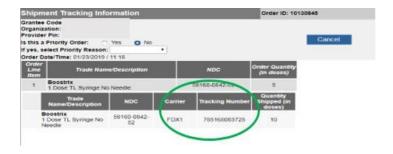

4. When **Order Status** says, **'Partially Shipped/Complete'** or **'Shipped/Complete'**, you may track the vaccine shipment(s). Click on the blue link under **Order Status** to view the order's delivery information and to track the vaccine shipment.

5. Delivery carrier and tracking number information will be displayed for each vaccine that will be shipped. Go to the respective delivery carrier's website and enter the tracking number to track that shipment.