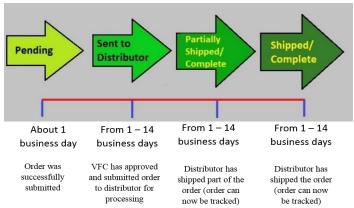

3. Normal VFC vaccine order process takes about 14 business days. This timeframe may be different for COVID-19 and other adult vaccines, but below is the general process. You can check the 'Current Reports' screen every few days to view your order status.