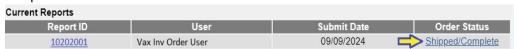

1. If you are a Non-VFC provider, please click on the 'Non-VFC Ordering' in the center of the screen. For VFC providers, please click on 'VFC Inventory/Orders'.

Non-VFC Ordering

VFC Inventory / Orders

2. Scroll to the bottom section of the screen under 'Current Reports'. The first line item listed is the most current order submitted. The column 'Order Status' indicates the most recent order status.

| Current Reports |                    |             |              |
|-----------------|--------------------|-------------|--------------|
| Report ID       | User               | Submit Date | Order Status |
| .10202000       | Vax Inv Order User | 09/23/2024  | Pending      |