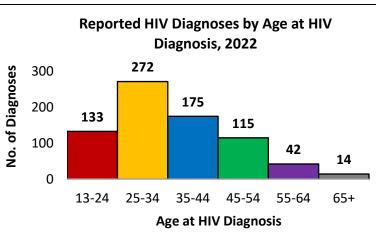

## New HIV Diagnoses in Maryland

In 2022, there were 14 diagnoses among people 65 years and older.

- People 65 years and older accounted for 1.9% of the 751 reported HIV diagnoses in 2022.
- It is estimated that an additional 3.7% of people 55 years and older living with HIV in Maryland remain undiagnosed, as of 2021.
- In 2022, people aged 65 and older had the lowest rate (per 100,000) of new HIV diagnoses (1.3).