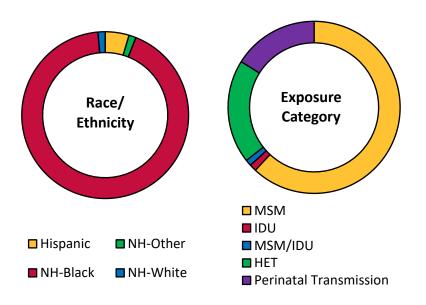

## New HIV Diagnoses in Baltimore City

In 2020, there were 38 reported HIV diagnoses among people ages 13-24.

- In 2020, youth ages 13-24 accounted for 21.5% of the 177 reported HIV diagnoses. Of those, 32 (84.2%) were male, and 6 (15.8%) were female.
- 92.1% of the new diagnoses among youth were NH-Black.
- 75.5% of youth with an exposure was attributed to MSM, followed by 20.5% attributed to HET.
- It is estimated that an additional 41.0% of youth living with HIV in Baltimore City remain undiagnosed, as of 2019.

egory.

NH: Non-Hispanic | HET: Heterosexual Contact | IDU: Injection Drug Use | MSM: Male-to-male Sexual Contact

| Center for HIV Surveillance, Epidemiology and Evaluation Data Prevention and Health Promotion Administration Data Maryland Department of Health Data Data Data Data Data | tiple imputation was used to estimate and adjust for missing exposure cate<br>a represents adults and adolescents (ages 13+) only.<br>a source: Maryland Enhanced HIV/AIDS Reporting System (eHARS).<br>a for 2020 should be interpreted with caution due to the impact of the<br>ID-19 pandemic on access to HIV testing and care-related services. |
|--------------------------------------------------------------------------------------------------------------------------------------------------------------------------|------------------------------------------------------------------------------------------------------------------------------------------------------------------------------------------------------------------------------------------------------------------------------------------------------------------------------------------------------|
|--------------------------------------------------------------------------------------------------------------------------------------------------------------------------|------------------------------------------------------------------------------------------------------------------------------------------------------------------------------------------------------------------------------------------------------------------------------------------------------------------------------------------------------|