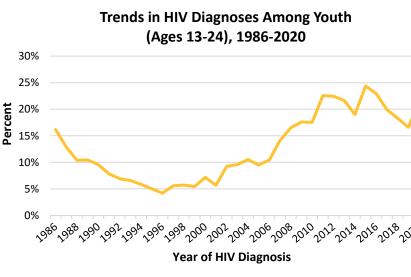

## New HIV Diagnoses in Baltimore City

In 2020, there were 38 reported HIV diagnoses among people ages 13-24.

- In 2020, youth ages 13-24 accounted for 21.5% of the 177 reported HIV diagnoses. Of those, 32 (84.2%) were male, and 6 (15.8%) were female.
- 92.1% of the new diagnoses among youth were NH-Black.
- 75.5% of youth with an exposure was attributed to MSM, followed by 20.5% attributed to HET.
- It is estimated that an additional 41.0% of youth living with HIV in Baltimore City remain undiagnosed, as of 2019.