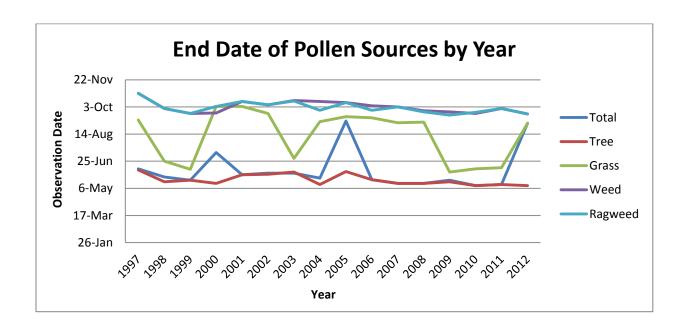

|         | 1997   | 1998   | 1999   | 2000   | 2001   | 2002   | 2003   | 2004   |
|---------|--------|--------|--------|--------|--------|--------|--------|--------|
| Total   | 11-Jun | 27-May | 21-May | 11-Jul | 31-May | 3-Jun  | 3-Jun  | 25-May |
| Tree    | 9-Jun  | 18-May | 21-May | 15-May | 31-May | 1-Jun  | 5-Jun  | 13-May |
| Grass   | 9-Sep  | 25-Jun | 10-Jun | 4-Oct  | 4-Oct  | 21-Sep | 30-Jun | 6-Sep  |
| Weed    | 28-Oct | 30-Sep | 21-Sep | 22-Sep | 13-Oct | 7-Oct  | 15-Oct | 13-Oct |
| Ragweed | 28-Oct | 30-Sep | 21-Sep | 4-Oct  | 13-Oct | 7-Oct  | 14-Oct | 27-Sep |

|         | 2005   | 2006   | 2007   | 2008   | 2009   | 2010   | 2011   | 2012   |
|---------|--------|--------|--------|--------|--------|--------|--------|--------|
| Total   | 7-Sep  | 22-May | 15-May | 15-May | 21-May | 11-May | 13-May | 3-Sep  |
| Tree    | 6-Jun  | 22-May | 15-May | 15-May | 18-May | 11-May | 13-May | 11-May |
| Grass   | 15-Sep | 13-Sep | 4-Sep  | 5-Sep  | 5-Jun  | 11-Jun | 13-Jun | 3-Sep  |
| Weed    | 11-Oct | 5-Oct  | 3-Oct  | 26-Sep | 24-Sep | 21-Sep | 30-Sep | 20-Sep |
| Ragweed | 11-Oct | 27-Sep | 3-Oct  | 24-Sep | 18-Sep | 23-Sep | 30-Sep | 20-Sep |