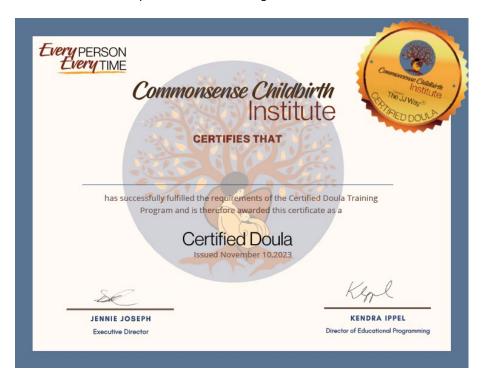

- ☐ Childbirth International (CBI)
  - Birth Doula Certification AND Postpartum Doula Certifications

- ☐ Commonsense Childbirth Training Institute
  - Full Spectrum Doula Training

- ☐ Cornerstone Birthwork Training
  - Certified Full Spectrum Doula <u>OR</u>
  - Certified Labor & Birth Doula AND Certified Postpartum Doula