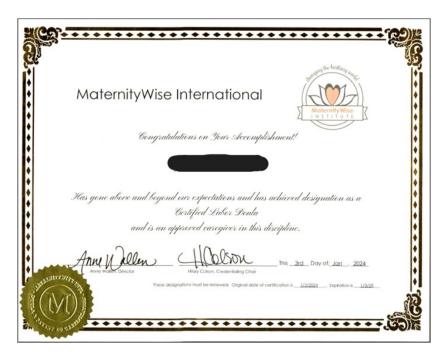

#### ☐ MaternityWise:

• Labor Doula Certification AND Postpartum Doula Certification

PT DL DOULA/BIRTH WORKER