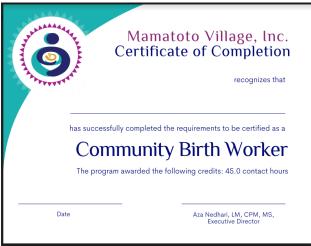

- ☐ International Childbirth Education Association (ICEA)
  - Birth Doula Certification AND Postpartum Doula Certification

- Mamatoto Village
  - Community Birth Worker Certification