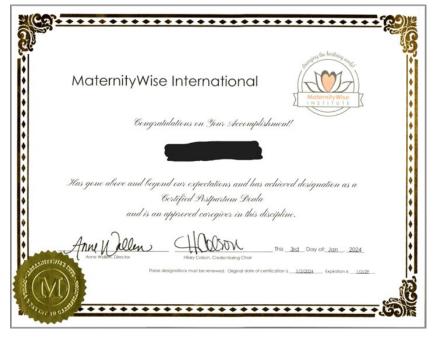

#### ☐ MaternityWise:

• Labor Doula Certification AND Postpartum Doula Certification

PT DL DOULA/BIRTH WORKER