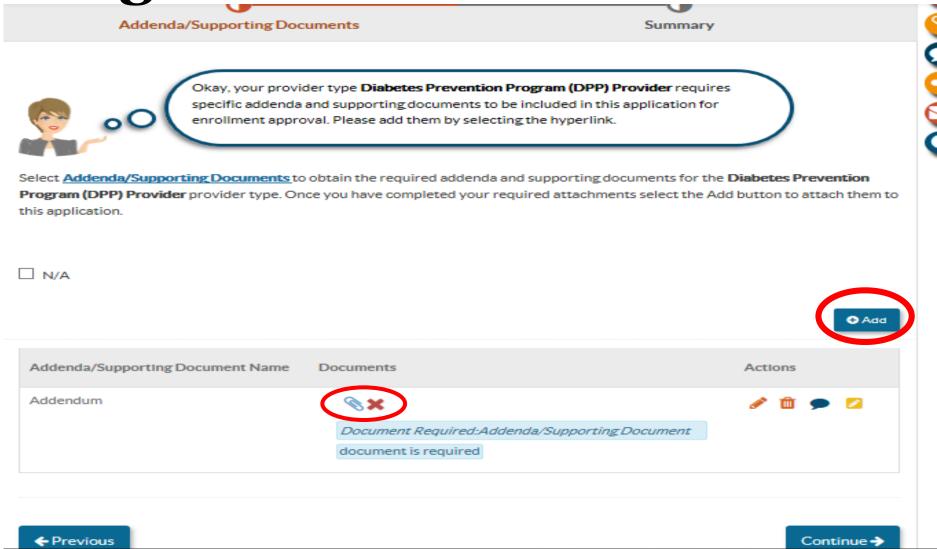

### **Provider Addendum**

- Diabetes prevention program facility providers must attach an addendum to their application.
- The addendum is available on the Maryland Medicaid website. health.maryland.gov/providerinfo
- The provider will need to navigate to the Enrollment page. This is where the provider can then find their Provider Type (PT) and click on the "X" to retrieve that PT's Addendum.

### **Provider Addendum Cont.** –

(

| Conte     | ent OExpand                     | AII | 0                                                                   | O                                                                                                                                                   |
|-----------|---------------------------------|-----|---------------------------------------------------------------------|-----------------------------------------------------------------------------------------------------------------------------------------------------|
| Gettir    | ng Started                      |     | Addenda/Supporting Documents                                        | Summary                                                                                                                                             |
|           | Business Information            | 0   |                                                                     | s Prevention Program (DPP) Provider requires                                                                                                        |
| \$        | Practice Information            | 0   | specific addenda and supporting denroliment approval. Please add th | ocuments to be included in this application for<br>nem by selecting the hyperlink.                                                                  |
| Ģ         | Licenses & Certifications       | 0   |                                                                     |                                                                                                                                                     |
|           | NPI/Taxonomy/Specialty          | •   | Program (DPP) Provider provider type. Once you have comp            | red addenda and supporting documents for the <b>Diabetes Prevention</b><br>pleted your required attachments select the Add button to attach them to |
|           | Additional Information          | 0   | this application.                                                   |                                                                                                                                                     |
| R         | Disclosure Information          | ο   | □ N/A                                                               |                                                                                                                                                     |
| <b>\$</b> | Rendering Provider Affiliations | 0   |                                                                     | G Add                                                                                                                                               |
| Ø         | Signature                       | 0   | Addenda/Supporting Document Name                                    | Documents Actions                                                                                                                                   |
|           | Submit Application              | 0   | There is no addenda                                                 |                                                                                                                                                     |
|           |                                 |     |                                                                     |                                                                                                                                                     |
|           |                                 |     | ← Previous                                                          | Continue 🗲                                                                                                                                          |