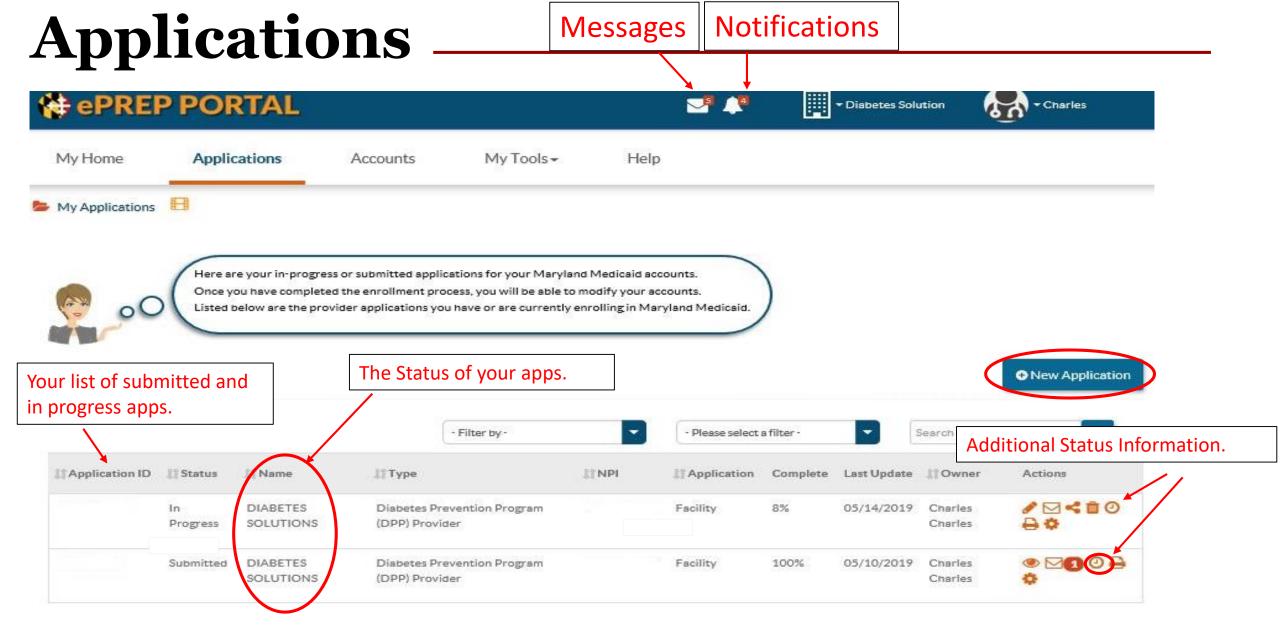

oyees, Owners and Controlling interest Agents.* 

- These will always be updated in the Disclosure Information section of an ePREP application.
- MOCA information can be updated without a need to complete a CHOW application



## **Disclosure of Ownership Cont.**

Add new MOCAs to Disclosure Information form and this determines who can sign the application.



MARYLAND Department of Health

# **Change of Ownership**

#### CHOW = Change of Ownership.

- Only done if the Tax ID changes.
- The MOCA information will also need to be updated with any CHOW.



# **Change of Ownership Cont.**

#### For Maryland Medicaid CHOWs, the provider should:

• Add new Tax Identification Number (TIN) or Employment Identification Number (EIN) to Business Information form.





### **Electronic Signature**







# **Questions & Contacts**

- ePREP Portal: <u>eprep.health.maryland.gov</u>
- Resources and frequently asked questions: <u>health.maryland.gov/eprep</u>
- ePREP Call Center:

1-844-4MD-PROV (1-844-463-7768) Monday – Friday 7AM- 7PM \*\*\*Closed on State holidays\*\*\*