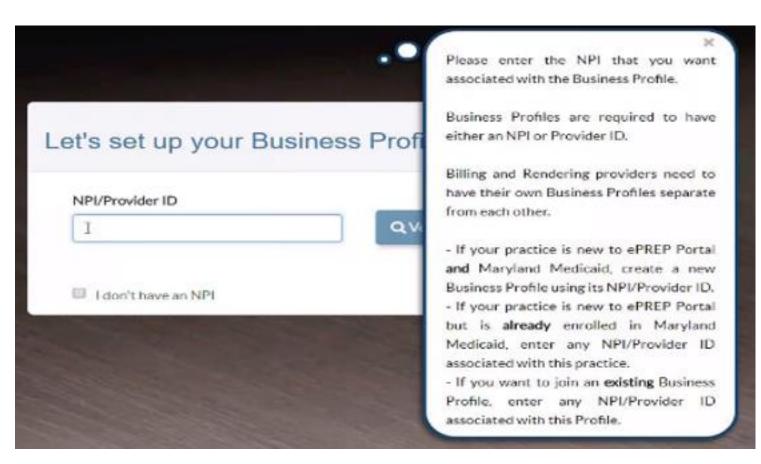

# **Setting up a Business Profile**

- To create a Business Profile you can use your NPI or if you are already a Maryland Medicaid provider you can use your Provider ID to create the Business Profile.
- If you want to join an existing Business Profile you can enter either the NPI or the Provider ID.

# **Verifying Facility NPI**

Congratulations, george. On to the next task!

Now that you have a User Profile, you will need to set up a new Business Profile or join an existing one. Start by entering your NPI or Provider ID.

#### Let's set up your Business Profile ⊟