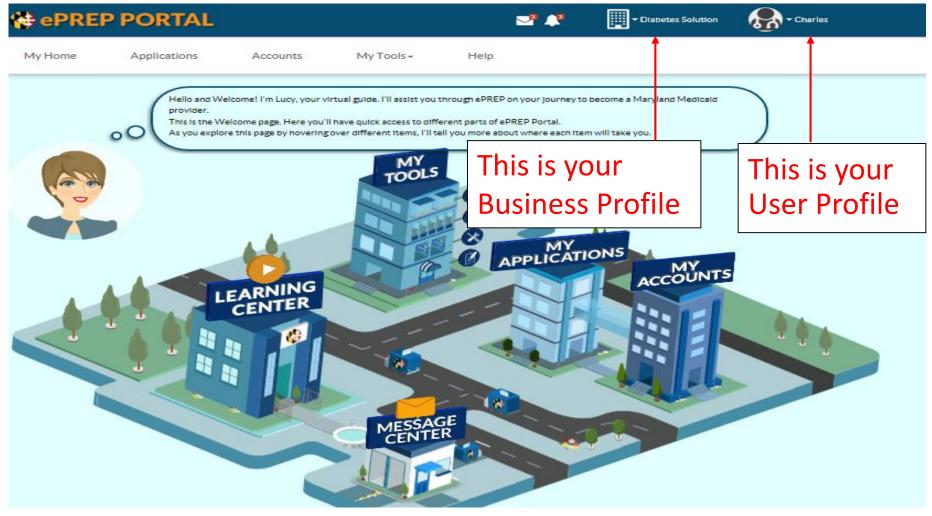

# ePREP Terminology

- User Profile: Your individual username, used to log in to ePREP.
- **Business Profile:** A centralized environment that houses your enrolled Medicaid entity accounts and applications. A user may have access to one or more business profiles.
- Account: ePREP record for an enrolled provider, associated with a single NPI, provider type, practice location, and entity Medicaid (MA) number.
- Linking: Connecting your Business Profile to an existing account so that you can view and manage it.

# **Setting up a Business Profile**

- To create a Business Profile you can use your NPI or if you are already a Maryland Medicaid provider you can use your Provider ID to create the Business Profile.
- If you want to join an existing Business Profile you can enter either the NPI or the Provider ID.

# **Verifying Facility NPI**

Congratulations, george. On to the next task!

Now that you have a User Profile, you will need to set up a new Business Profile or join an existing one. Start by entering your NPI or Provider ID.

#### Let's set up your Business Profile ⊟