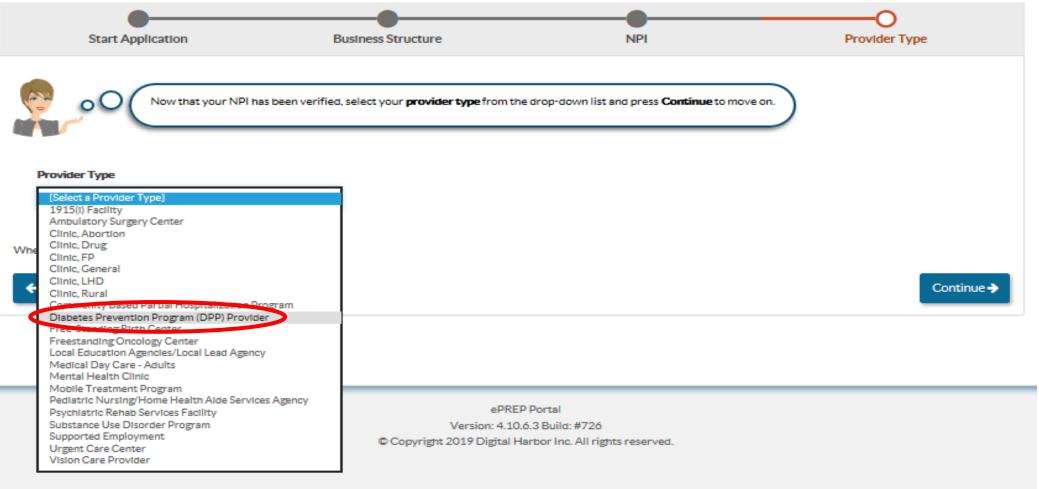

# **Completing the Application**

- Filled circles indicate the section is completed.
- Half circles mean the section is not completed.
- Empty circles indicate sections not started.