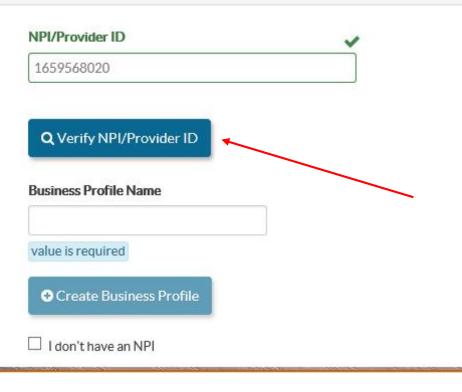

### **NPI Verification**

| Start Application                         | Business Struct                            | ture                             | O<br>NPI            | Provider Type |
|-------------------------------------------|--------------------------------------------|----------------------------------|---------------------|---------------|
| Cerrific! Now I have                      | ve your registry! To be safe, <b>check</b> | t if your information is correct | t before moving on. |               |
| National Provider Identifier (NPI)        |                                            | ~                                | Verify >            |               |
| National Provider Identifier (NPI)        |                                            |                                  |                     |               |
| Туре                                      | 2-Organization                             |                                  |                     |               |
| Legal name                                | DIABETES                                   |                                  |                     |               |
| Taxonomy Code(s)                          | 174H00000X                                 |                                  |                     |               |
| NPPES address (registered)                | 1100 S MAIN ST U.                          | P                                |                     |               |
|                                           |                                            |                                  |                     |               |
| Is this information correct?              |                                            |                                  |                     |               |
| Yes O No                                  |                                            |                                  |                     |               |
| 140                                       |                                            |                                  |                     |               |
| When you have entered and verified your N | Pi, select Continue.                       |                                  |                     |               |
| ← Previous                                |                                            |                                  |                     | Continue 🔶    |