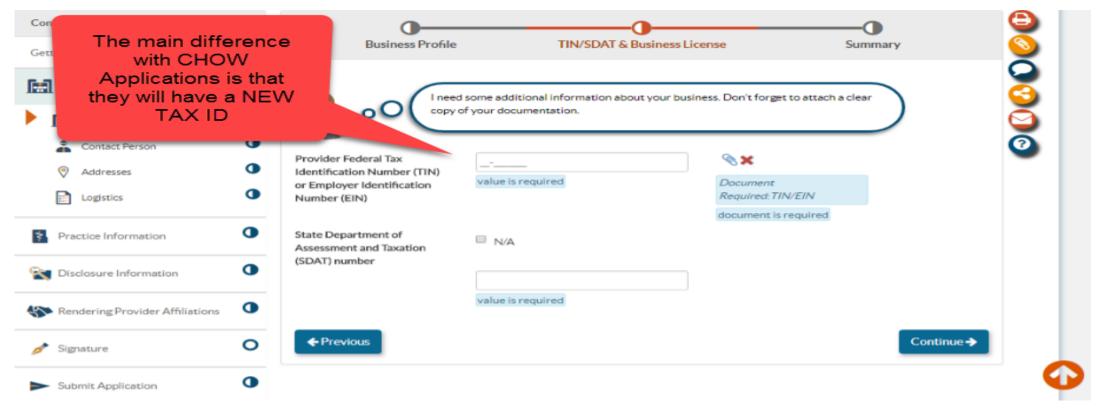

# **Change of Ownership**

#### CHOW = Change of Ownership.

- Only done if the Tax ID changes.
- The MOCA information will also need to be updated with any CHOW.

# **Change of Ownership Cont.**

#### For Maryland Medicaid CHOWs, the provider should:

• Add new Tax Identification Number (TIN) or Employment Identification Number (EIN) to Business Information form.