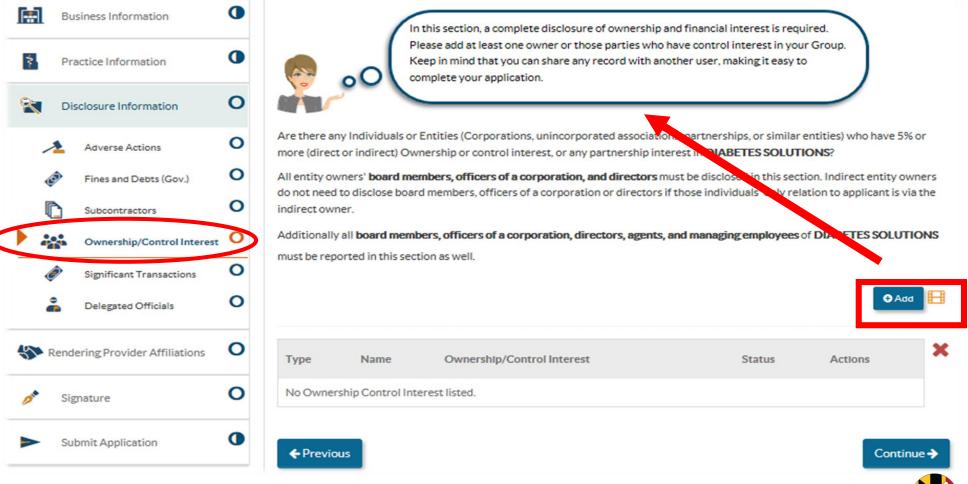

# **Disclosure of Ownership**

*MOCA* = *Managing employees, Owners and Controlling interest Agents.* 

- These will always be updated in the Disclosure Information section of an ePREP application.
- MOCA information can be updated without a need to complete a CHOW application

## **Disclosure of Ownership Cont.**

Add new MOCAs to Disclosure Information form and this determines who can sign the application.

MARYLAND Department of Health