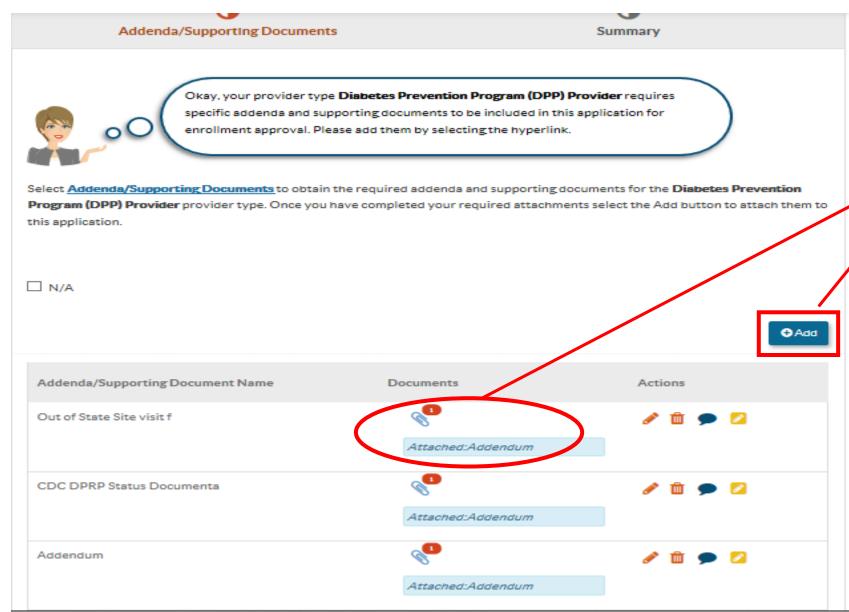

### **Attaching an Addendum**

# **Attaching an Addendum**

- Uploaded files will be indicated by the number "1" next to the paper clip.
- Multiple files as shown can be uploaded to the application by clicking the "Add" option to add new documents.