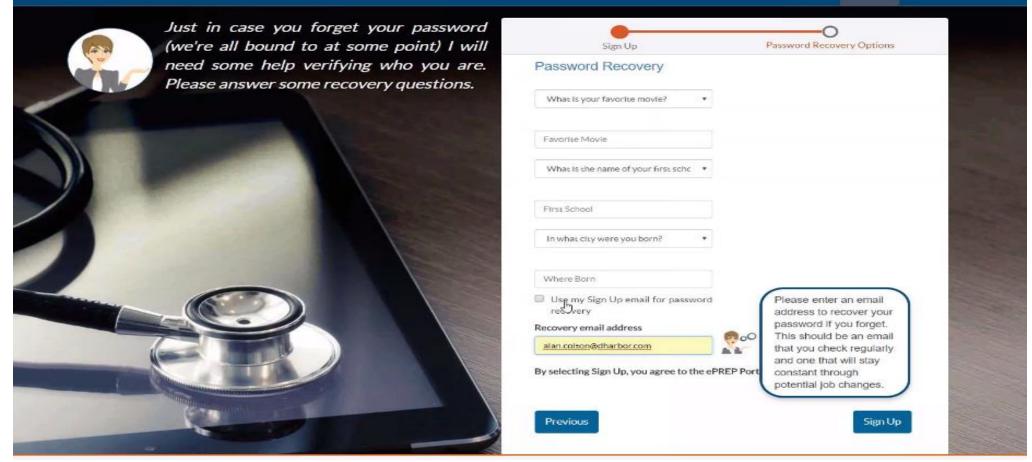

### **Password Recovery**

#### HePREP PORTAL

| •                                                 | 0                        |           |                                                                                                                                                                                                                                                                                                                                                                                                                                                                                                                                                                                                                                                                                                     |
|---------------------------------------------------|--------------------------|-----------|-----------------------------------------------------------------------------------------------------------------------------------------------------------------------------------------------------------------------------------------------------------------------------------------------------------------------------------------------------------------------------------------------------------------------------------------------------------------------------------------------------------------------------------------------------------------------------------------------------------------------------------------------------------------------------------------------------|
| Sign Up                                           | Password Recover         | v Options |                                                                                                                                                                                                                                                                                                                                                                                                                                                                                                                                                                                                                                                                                                     |
| assword Recovery                                  |                          |           |                                                                                                                                                                                                                                                                                                                                                                                                                                                                                                                                                                                                                                                                                                     |
| Select Recovery Question 1]                       |                          |           |                                                                                                                                                                                                                                                                                                                                                                                                                                                                                                                                                                                                                                                                                                     |
| Select Recovery Question 1]                       |                          |           |                                                                                                                                                                                                                                                                                                                                                                                                                                                                                                                                                                                                                                                                                                     |
| What is your favorite movie?                      |                          |           |                                                                                                                                                                                                                                                                                                                                                                                                                                                                                                                                                                                                                                                                                                     |
| What is the name of your first school?            |                          |           |                                                                                                                                                                                                                                                                                                                                                                                                                                                                                                                                                                                                                                                                                                     |
| What was your high school mascot?                 |                          |           |                                                                                                                                                                                                                                                                                                                                                                                                                                                                                                                                                                                                                                                                                                     |
| What high school did you attend?                  |                          |           | 1.000                                                                                                                                                                                                                                                                                                                                                                                                                                                                                                                                                                                                                                                                                               |
| What is the name of your first grade teacher?     |                          |           |                                                                                                                                                                                                                                                                                                                                                                                                                                                                                                                                                                                                                                                                                                     |
| n what city were you born?                        |                          |           | 1000                                                                                                                                                                                                                                                                                                                                                                                                                                                                                                                                                                                                                                                                                                |
| What is your father's middle name?                |                          |           |                                                                                                                                                                                                                                                                                                                                                                                                                                                                                                                                                                                                                                                                                                     |
| What is the name of your favorite pet?            |                          |           |                                                                                                                                                                                                                                                                                                                                                                                                                                                                                                                                                                                                                                                                                                     |
| Who is your favorite act: musician, or antist?    |                          |           |                                                                                                                                                                                                                                                                                                                                                                                                                                                                                                                                                                                                                                                                                                     |
| When is your anniversary?                         |                          |           |                                                                                                                                                                                                                                                                                                                                                                                                                                                                                                                                                                                                                                                                                                     |
| What was your favorite place to visit as a child? |                          |           | a subscription of                                                                                                                                                                                                                                                                                                                                                                                                                                                                                                                                                                                                                                                                                   |
| What was the make of your first car?              |                          |           |                                                                                                                                                                                                                                                                                                                                                                                                                                                                                                                                                                                                                                                                                                     |
| Which phone number do you remember most fr        | om your children? nditio | ns.       | and the second se |
| What street did you grow up on?                   |                          |           |                                                                                                                                                                                                                                                                                                                                                                                                                                                                                                                                                                                                                                                                                                     |
| What is the name of your first love?              |                          |           |                                                                                                                                                                                                                                                                                                                                                                                                                                                                                                                                                                                                                                                                                                     |
| What is your mother's maiden name?                |                          | Sign Up   | and the second                                                                                                                                                                                                                                                                                                                                                                                                                                                                                                                                                                                                                                                                                      |