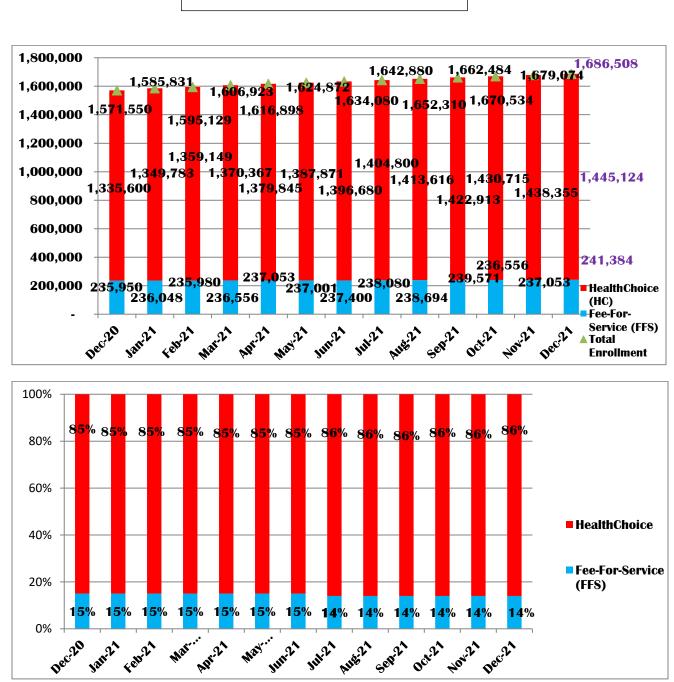

### MEDICAID ENROLLMENT





**HBX AUTO RENEWAL RATE** 





**MCO Enrollments** 

## PARIS Total Match Data

|                     | CARES      | МНС              | E&E   |                 |
|---------------------|------------|------------------|-------|-----------------|
| Month               | (Non-MAGI) | (MAGI)           | (LTC) | Total           |
| Dec 2017            | 1,319      | 15,465           | N/A   | 16,784          |
| Mar 2018            | 1,958      | 14,186           | N/A   | 16,144          |
| Jun 2018            | 1,359      | 9,954            | N/A   | 13,773          |
| Sept 2018           | 1,911      | 9,273            | 30    | 11,214          |
| Dec 2018            | 1,272      | 9,471            | 727   | 11,470          |
| Mar 2019            | 2,137