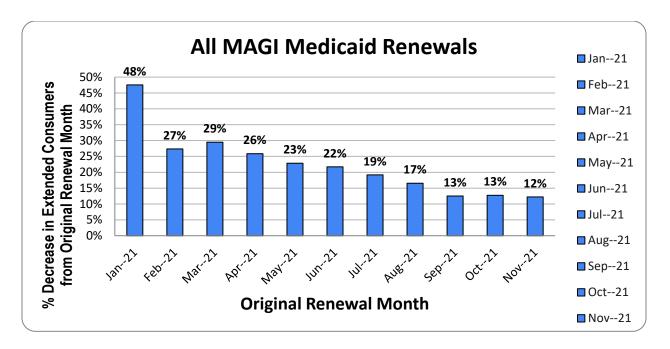

# **REDET EXTENSION DATA**

|         | l                    |                |                                            |        |                |     |                                                    |         |          |         |                                        |        |          |        |  |
|---------|----------------------|----------------|--------------------------------------------|--------|----------------|-----|----------------------------------------------------|---------|----------|---------|----------------------------------------|--------|----------|--------|--|
|         |                      | ALL RENEW      | VALS FOR MAGI MEDICAID (Application Count) |        |                |     | MANUAL RENEWALS FOR MAGI MEDICAID (Consumer Count) |         |          |         |                                        |        |          |        |  |
|         |                      | Total          |                                            |        | Manual         |     | Renewal Consumers Whose Eligibility Was            |         |          |         | Additional Consumers Extended after a  |        |          |        |  |
|         |                      | Renewals       | Auto Ren                                   | newals | Renewals       |     | Extended (due to no renewal completed or           |         |          |         | Change Report Outside of Renewal Month |        |          |        |  |
|         |                      | As of original |                                            |        |                |     |                                                    |         |          |         |                                        |        |          |        |  |
|         |                      | renewal        | As of original renewal                     |        | As of original |     | As of original renewal                             |         |          |         | As of original renewal                 |        |          |        |  |
| Renewal | Scheduled            | month          | month                                      |        | renewal month  |     | month                                              |         | Updated* |         | month                                  |        | Updated* |        |  |
| Year    | <b>Renewal Month</b> | All            | All                                        |        | All            |     | All                                                | MCO     | All      | MCO     | All                                    | MCO    | All      | MCO    |  |
| 2021    | Jan                  | 46,661         | 26,628                                     | 57%    | 20,033         | 43% | 23,350                                             | NA      | 12,250   | 10,176  | 2,169                                  | NA     | 2,584    | 2,225  |  |
|         | Feb                  | 48,609         | 27,357                                     | 56%    | 21,252         | 44% | 27,013                                             | NA      | 19,623   | 16,611  | 2,521                                  | NA     | 2,848    | 2,505  |  |
|         | Mar                  | 46,687         | 24,391                                     | 52%    | 22,296         | 48% | 21,395                                             | NA      | 15,087   | 12,791  | 2,678                                  | NA     | 3,130    | 2,680  |  |
|         | Apr                  | 37,192         | 21,125                                     | 56%    | 16,067         | 44% | 17,923                                             | NA      | 13,289   | 11,749  | 2,126                                  | NA     | 2,490    | 2,137  |  |
|         | May*                 | 40,972         | 22,333                                     | 55%    | 18,639         | 45% | 17,892                                             | NA      | 13,804   | 12,271  | 3,379                                  | NA     | 3,447    | 2,888  |  |
|         | Jun*                 | 43,375         | 22,007                                     | 51%    | 21,368         | 49% | 19,165                                             | 16,979  | 15,003   | 13,466  | 4,301                                  | 3,555  | 4,363    | 3,776  |  |
|         | July*                | 47,785         | 25,628                                     | 54%    | 22,157         | 46% | 19,876                                             | 18,107  | 16,063   | 14,455  | 4,851                                  | 4,123  | 4,769    | 4,121  |  |
|         | Aug*                 | 45,033         | 24,210                                     | 54%    | 20,823         | 46% | 18,896                                             | 17,133  | 15,770   | 14,201  | 3,738                                  | 3,210  | 3,888    | 3,389  |  |
|         | Sep*                 | 44,341         | 23,654                                     | 53%    | 20,687         | 47% | 17,936                                             | 16,359  | 15,691   | 14,228  | 3,943                                  | 3,417  | 3,977    | 3,467  |  |
|         | Oct*                 | 47,202         | 25,982                                     | 55%    | 21,220         | 45% | 17,913                                             | 16,235  | 15,631   | 14,097  | 4,410                                  | 3,765  | 4,591    | 3,940  |  |
|         | Nov*                 | 56,696         | 31,728                                     | 56%    | 24,968         | 44% | 21,683                                             | 19,091  | 19,031   | 16,802  | 5,634                                  | 4,743  | 5,820    | 4,998  |  |
|         | Dec*                 | 52,813         | 28,023                                     | 53%    | 24,790         | 47% | 19,144                                             | 16,918  | 19,144   | 16,918  | 6,424                                  | 5,499  | 6,424    | 5,499  |  |
|         | Total                | 557,366        | 303,066                                    | 54%    | 254,300        | 46% | 242,186                                            | 120,822 | 190,386  | 167,765 | 46,174                                 | 28,312 | 48,331   | 41,625 |  |

Source: Maryland Health Benefit Exchange

NA=not available

\* For the months of Mar through Dec 2021, renewals with past redet dates that have been retried and successully autorenewed have been removed from the data. Updated: 2/1/22 for Dec 2021 data