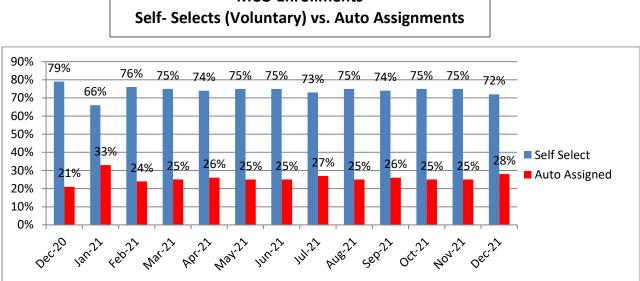

### MEDICAID ENROLLMENT





**HBX AUTO RENEWAL RATE** 





**MCO Enrollments** 

## PARIS Total Match Data

|                     | CARES      | МНС              | E&E   |                 |
|---------------------|------------|------------------|-------|-----------------|
| Month               | (Non-MAGI) | (MAGI)           | (LTC) | Total           |
| Dec 2017            | 1,319      | 15,465           | N/A   | 16,784          |
| Mar 2018            | 1,958      | 14,186           | N/A   | 16,144          |
| Jun 2018            | 1,359      | 9,954            | N/A   | 13,773          |
| Sept 2018           | 1,911      | 9,273            | 30    | 11,214          |
| Dec 2018            | 1,272      | 9,471            | 727   | 11,470          |
| Mar 2019            | 2,137      | 8,911            | 135   | 11,183          |
| June 2019