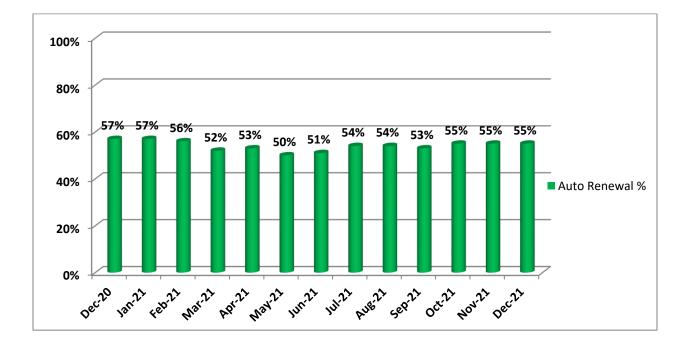

### MEDICAID ENROLLMENT





**HBX AUTO RENEWAL RATE** 





**MCO Enrollments** 

## PARIS Total Match Data

|                     | CARES      | МНС              | E&E   |                 |
|---------------------|------------|------------------|-------|-----------------|
| Month               | (Non-MAGI) | (MAGI)           | (LTC) | Total           |
| Dec 2017            | 1,319      | 15,465           | N/A   | 16,784          |
| Mar 2018            | 1,958      | 14,186           | N/A   | 16,144          |
| Jun 2018            | 1,359      | 9,954            | N/A   | 13,773          |
| Sept 2018           | 1,911      | 9,273            | 30    | 11,214          |
| Dec 2018            | 1,272      | 9,471            | 727   | 11,470          |
| Mar 2019            | 2,137      | 8,911            | 135   | 11,183          |
| June 20