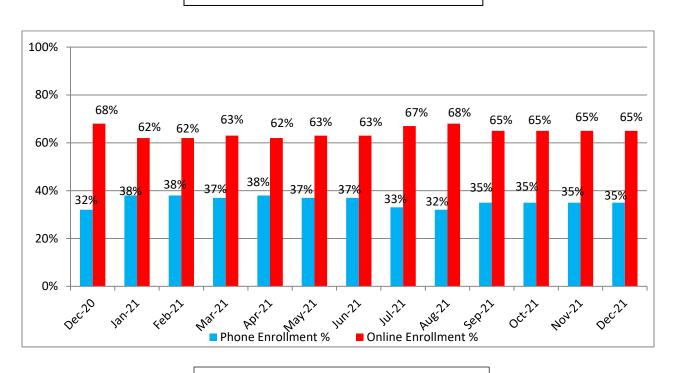

### MEDICAID ENROLLMENT





**HBX AUTO RENEWAL RATE** 





**MCO Enrollments** 

## PARIS Total Match Data

|                     | CARES      | МНС              | E&E   |                 |
|---------------------|------------|------------------|-------|-----------------|
| Month               | (Non-MAGI) | (MAGI)           | (LTC) | Total           |
| Dec 2017            | 1,319      | 15,465           | N/A   | 16,784          |
| Mar 2018            | 1,958      | 14,186           | N/A   | 16,144          |
| Jun 2018            | 1,359      | 9,954            | N/A   | 13,773          |
| Sept 2018           | 1,911      | 9,273            | 30    | 11,214          |
| Dec 2018            | 1,272      | 9,471            | 727   | 11,470          |
| Mar 2019            | 2,137      | 8,911            | 135