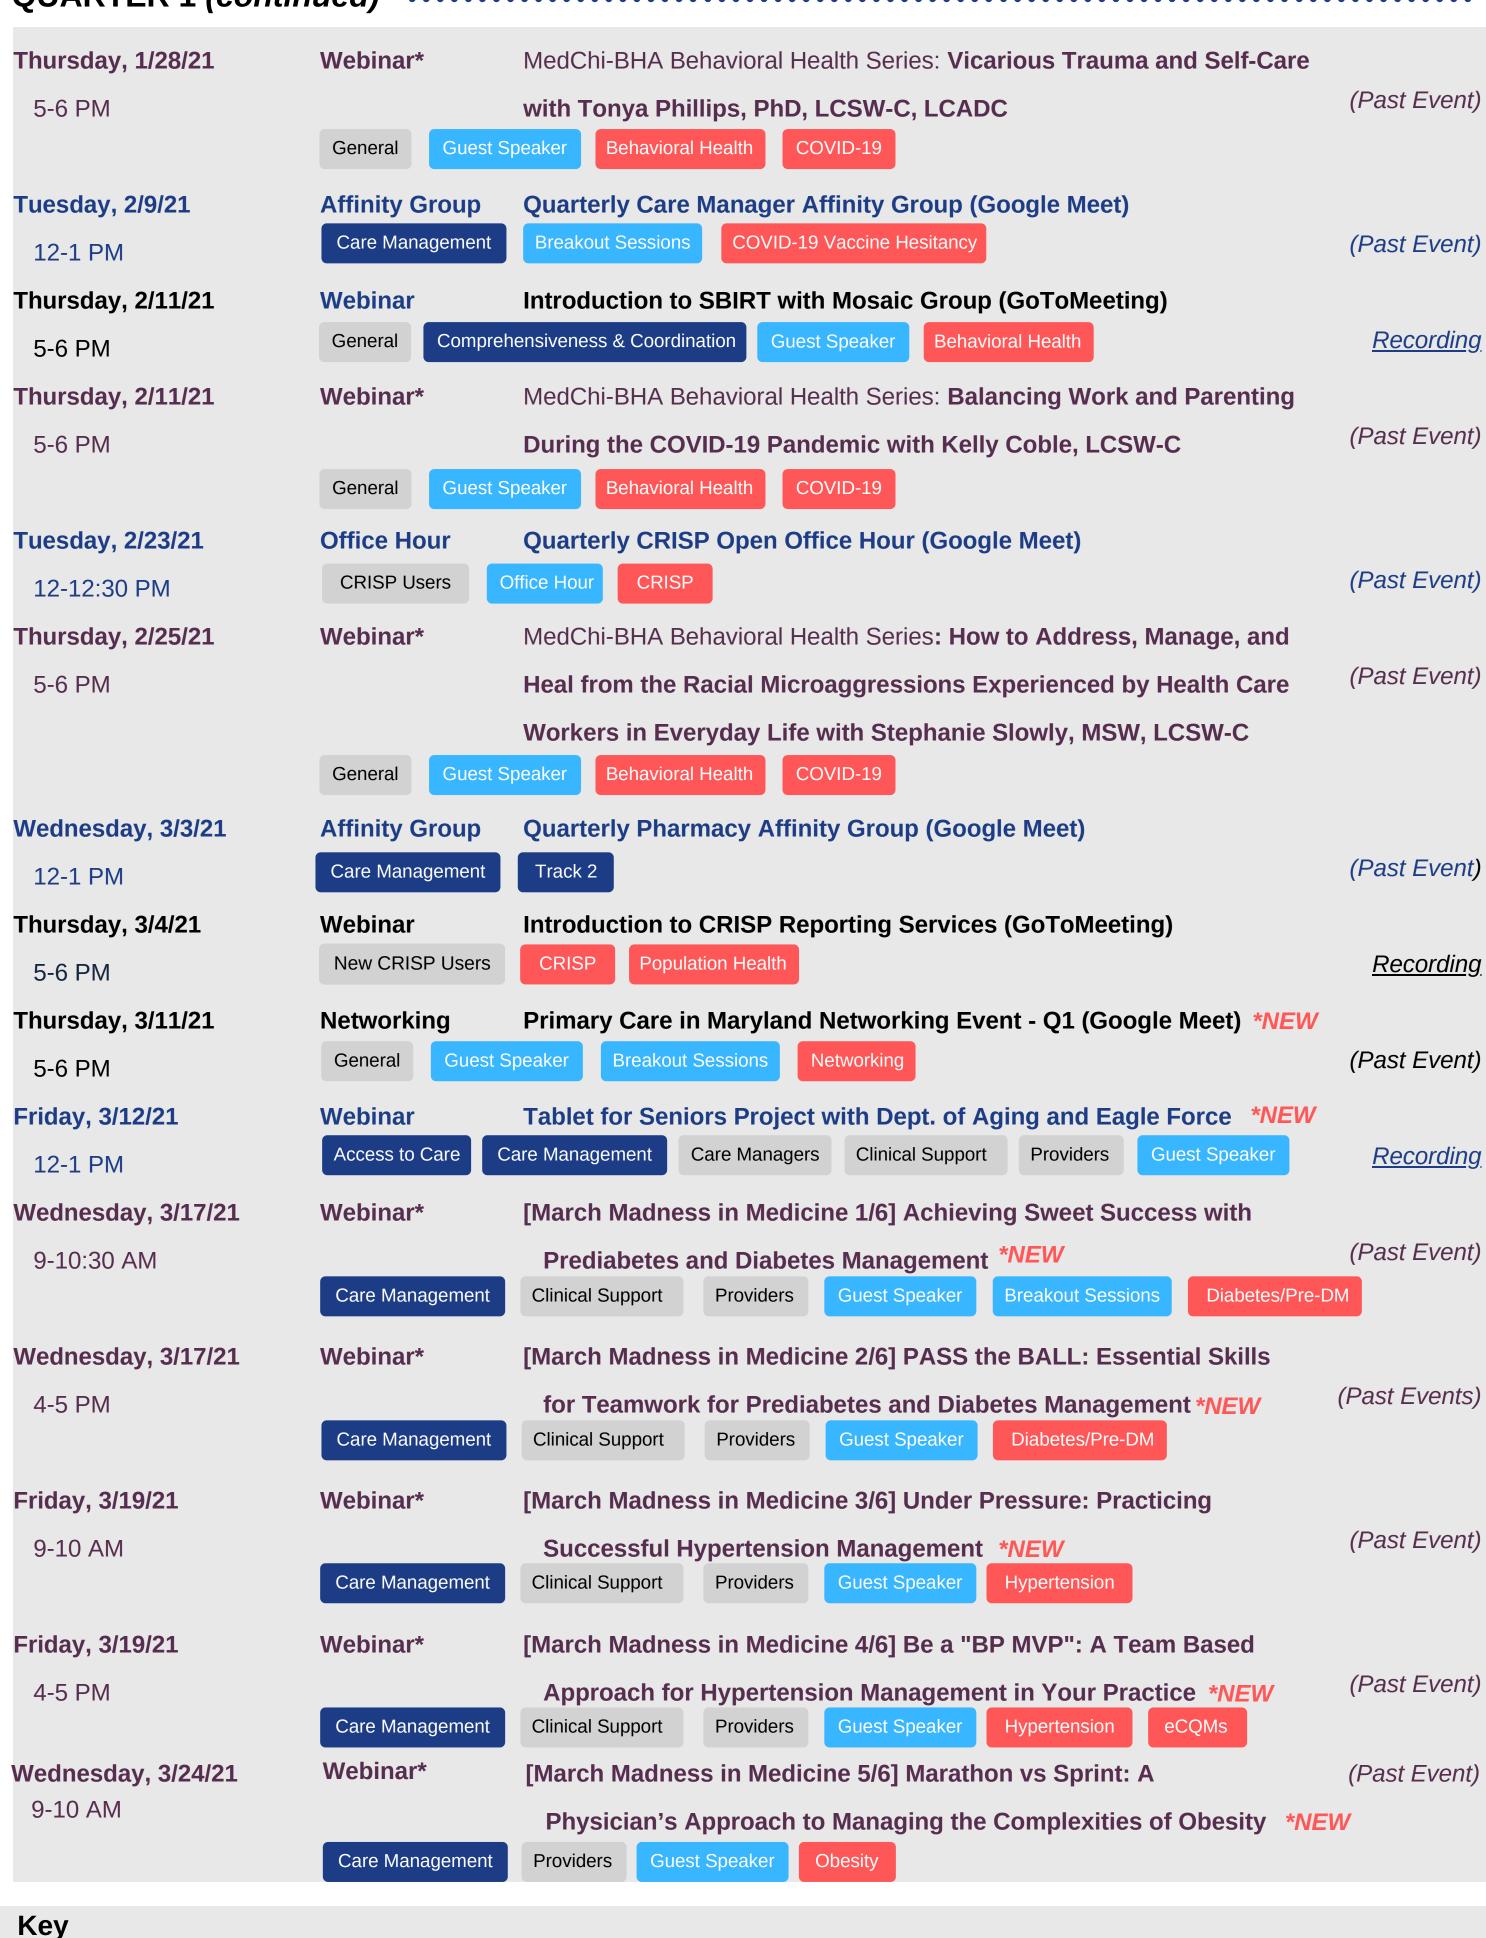

### QUARTER 1 ·····

| <b>Wednesday, 1/6/21</b> 12-1 PM | Affinity Group  Comprehensive Med | Pharmacy Affinity Group (Adobe Connect) ication Management  Track 2 | (Past Event)       |
|----------------------------------|-----------------------------------|---------------------------------------------------------------------|--------------------|
| Thursday, 1/7/21                 | Webinar                           | 2021: New Year, New Culture of Team-Based Care (GoToWebinar)        | Recording          |
| 5-6 PM                           | General Dr. Haft                  | Organizational Cullture                                             |                    |
| Monday, 1/11/21                  | Webinar                           | COVID-19 Flash Briefing   Special Guest: MDH Testing Adoption Team  | n <u>Recording</u> |
| 5:30-6:30 PM                     | Dr. Haft Guest Sp                 | covid-19                                                            |                    |
| Tuesday, 1/12/21                 | <b>Affinity Group</b>             | Care Manager Affinity Group (Adobe Connect)                         | (Past Event)       |
| 12-1 PM                          | Care Management                   | Care Manager                                                        |                    |
| Wednesday, 1/13/21               | Webinar                           | COVID-19 Update Webinar Special Topic: Vaccine Hesitancy            | Recording          |
| 5-6:30 PM                        | Dr. Haft Guest Sp                 | covid-19                                                            |                    |
| Thursday, 1/14/21                | Office Hour                       | CMMI Office Hour for Practices and CTOs (Adobe Connect)             | (Past Event)       |
| 12-1 PM                          | Administration Offi               | ice Hour                                                            |                    |
| Thursday, 1/14/21                | Webinar*                          | MedChi-BHA Behavioral Health Series: The Approach to Impaired       | (Past Event)       |
| 5-6 PM                           |                                   | Clinicians with Martin Rusinowitz, MD                               |                    |
|                                  | Providers Guest S                 | Behavioral Health                                                   |                    |

#### **QUARTER 1** (continued)

Role Type

\*Hosted by other organizations, please contact the organization directly if you have any questions.

Format and Features

Topic

MDPCP Care Transformation Category

If you would like to access our Google Calendar for the most up-to-date events, please click <u>here</u> for to view in a desktop browser (formatted for Google Calendar) or click <u>here</u> to access this calendar from an application (.ics format).