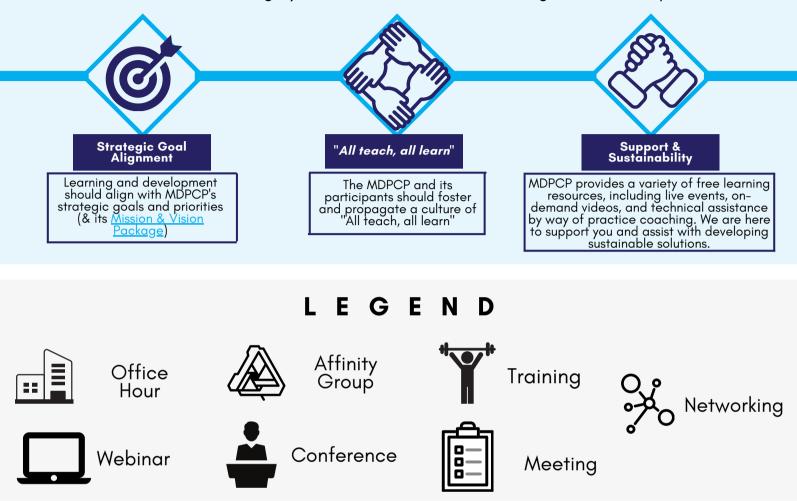

The MDPCP Learning System will focus on the following 3 core concepts:



| Long-Span Events                                           |                               |                                                                                 |                                                                                                                                                                                                                                                                                                                   |                                          |                                                                                                                                                               |  |  |
|------------------------------------------------------------|-------------------------------|----------