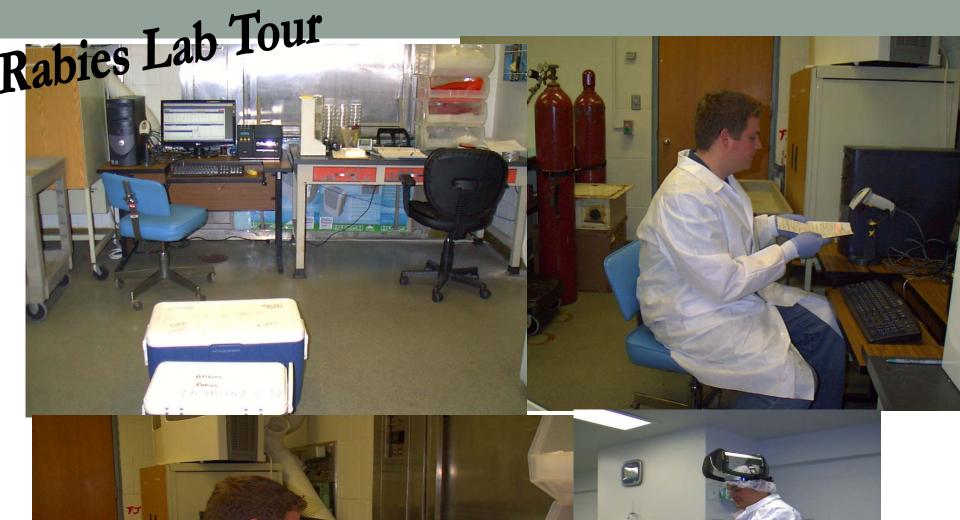

# Dedicated Rabies Laboratory Scientists, Division of Virology and

**Immunology** 

Al Prioleau, M.S.

Barbara Fremd

Stephen Longdo, M.S.

**Brock Spinks** 

Keisha Friday