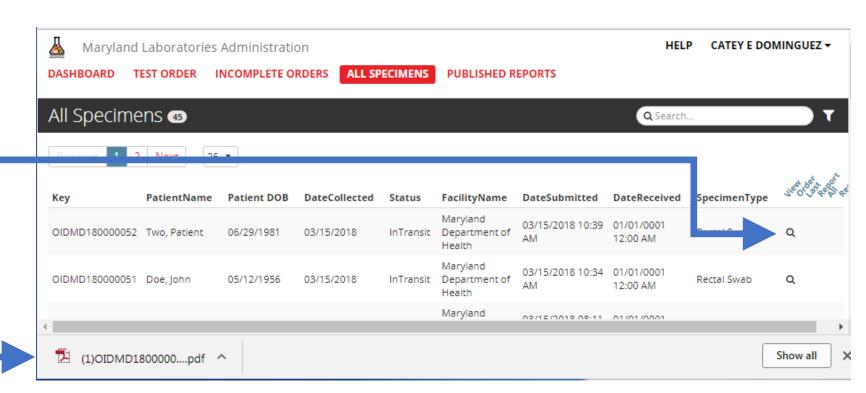

# Viewing requests

Click "All Specimens" tab at the top of the page to see requests

Requests will be listed in a table

To obtain a PDF of the request, click the magnifying glass

PDF will pop up at the bottom of window or in downloads folder