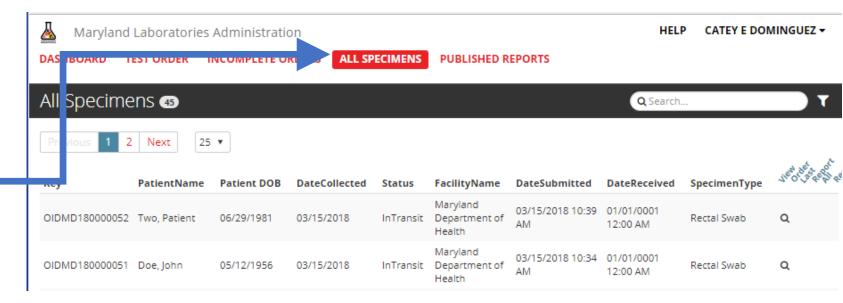

# Viewing requests

Click "All Specimens" tab at the top of the page to see requests

Requests will be listed in a table

To obtain a PDF of the request, click the magnifying glass

PDF will pop up at the bottom of window or in downloads folder