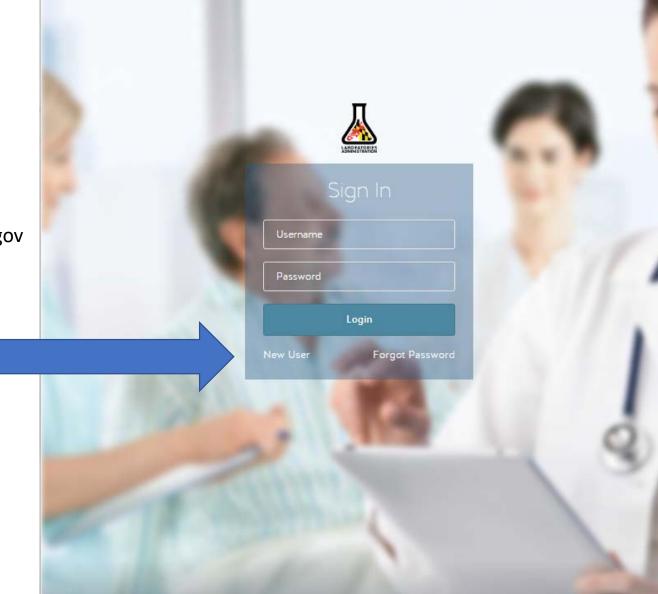

https://lwp-web.aimsplatform.com/md/#/login

Once you are approved by the lab click New User to begin registering your account