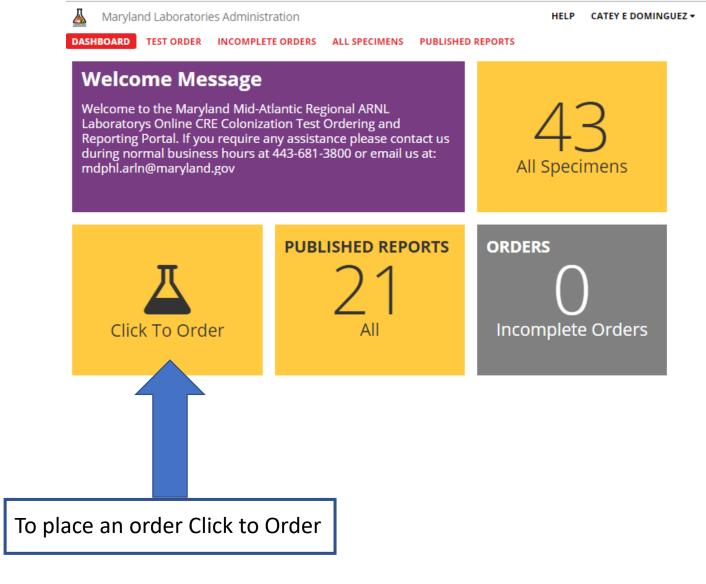

# Your homepage

Log in with your new username and password

-Click to order: enter test requests

- -**Published reports:** view results returned from the lab
- -All specimens: view all orders

-Incomplete orders: view orders that you have saved but not submitted to the lab